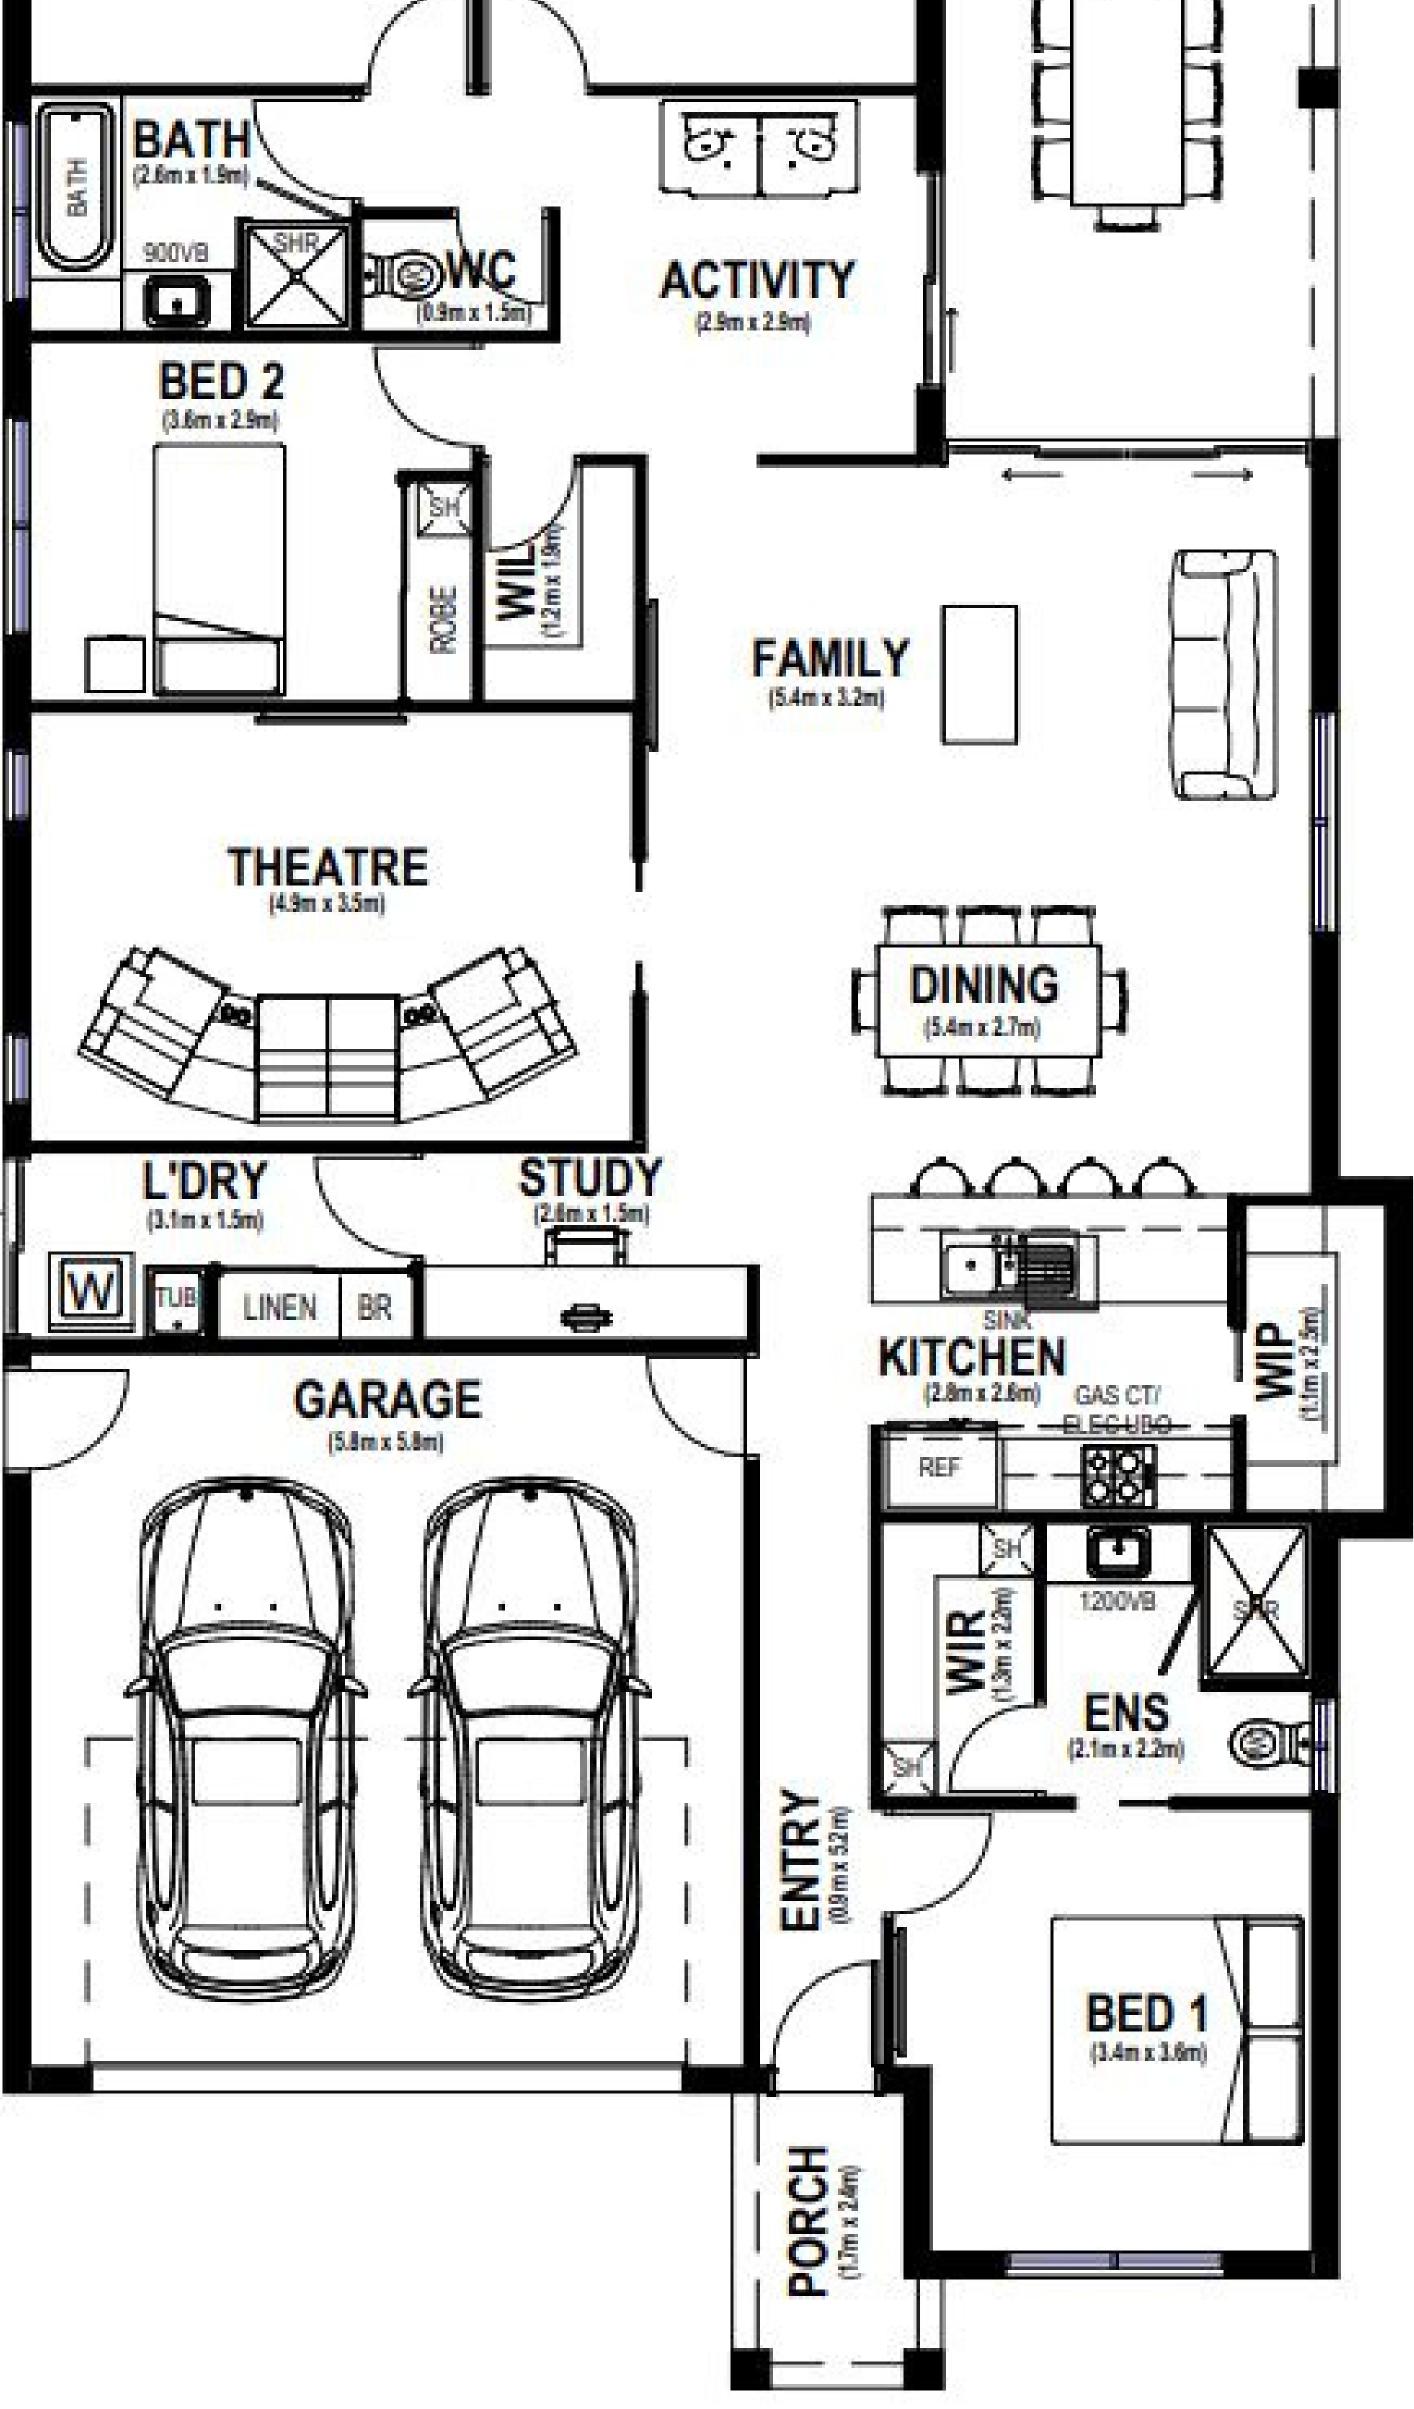

# Alexander 220

### Suits Block Width: 15m

| LIVING | 161.31 m2 |
|--------|-----------|
| GARAGE | 36.0 m2   |
| PATIO  | 19.20 m2  |
| PORCH  | 3.63 m2   |