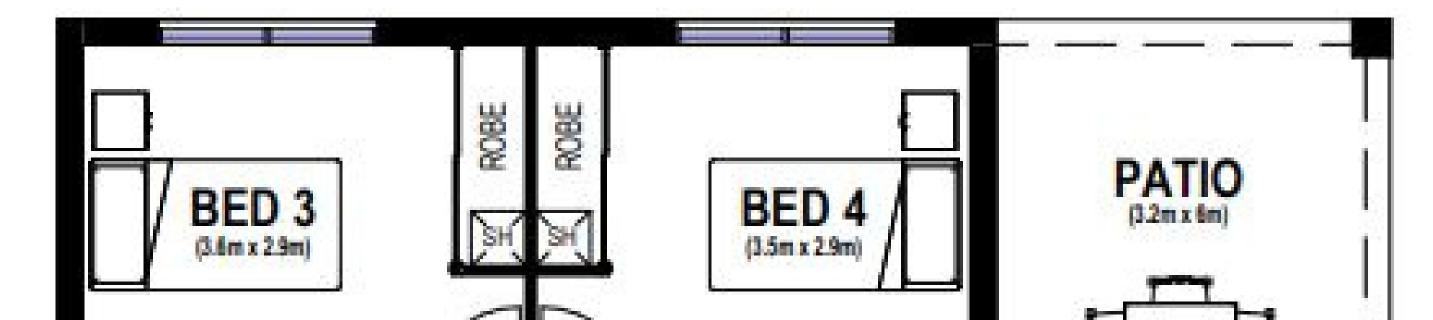

# Alexander 220

### Suits Block Width: 15m

| LIVING | 161.31 m2 |
|--------|-----------|
| GARAGE | 36.0 m2   |
| PATIO  | 19.20 m2  |
| PORCH  | 3.63 m2   |