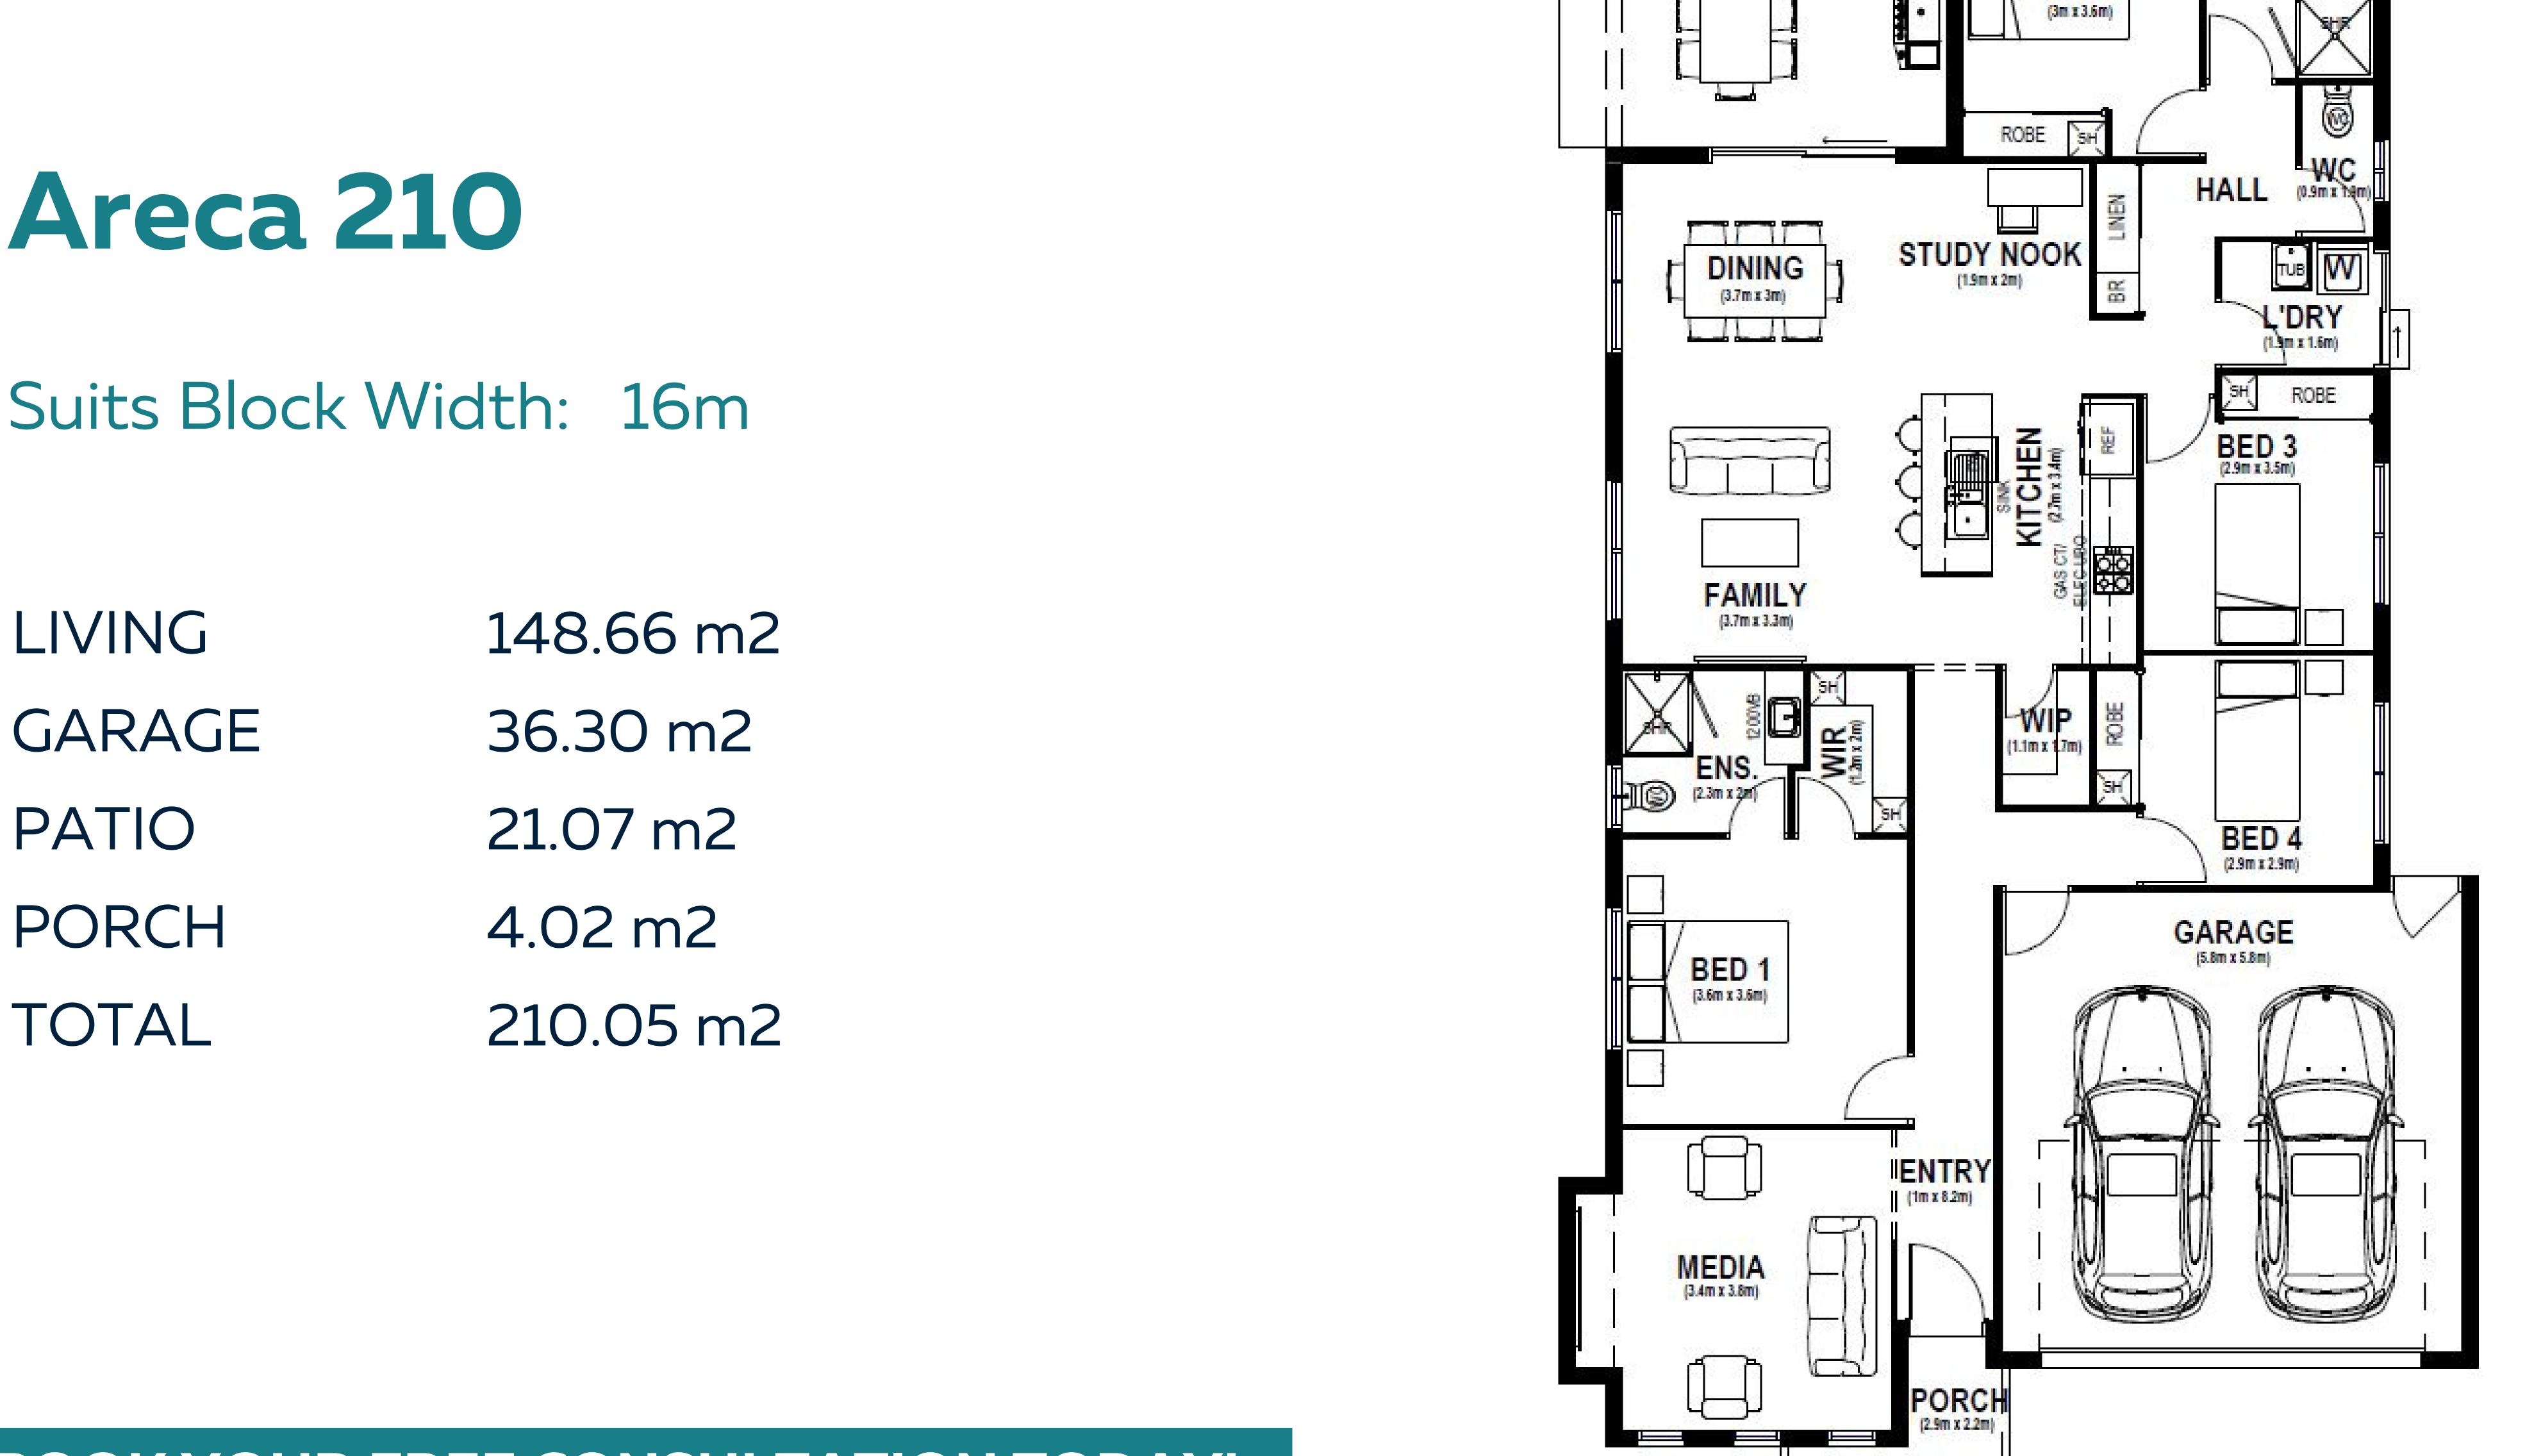

# Areca 210

## Suits Block Width: 16m

| LIVING | 148.66 m2 |
|--------|-----------|
| GARAGE | 36.30 m2  |
| PATIO  | 21.07 m2  |
| PORCH  | 4.02 m2   |