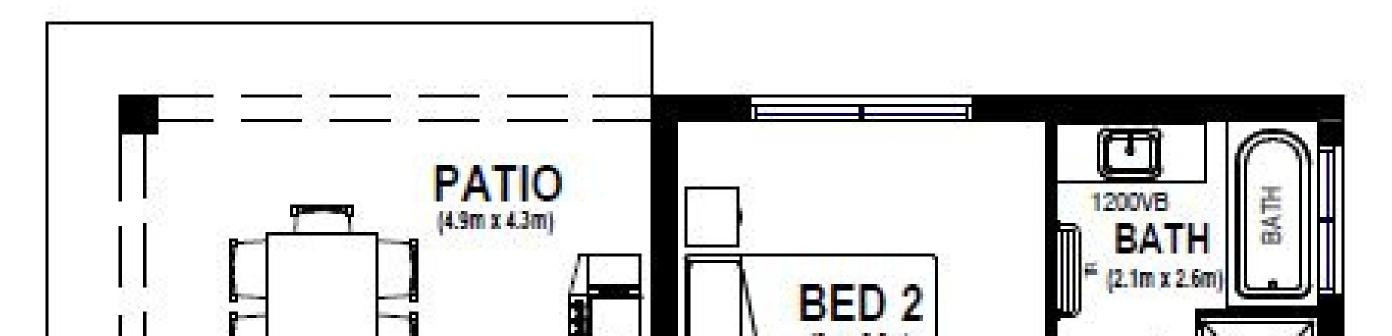

# Areca 210

## Suits Block Width: 16m

| LIVING | 148.66 m2 |
|--------|-----------|
| GARAGE | 36.30 m2  |
| PATIO  | 21.07 m2  |
| PORCH  | 4.02 m2   |