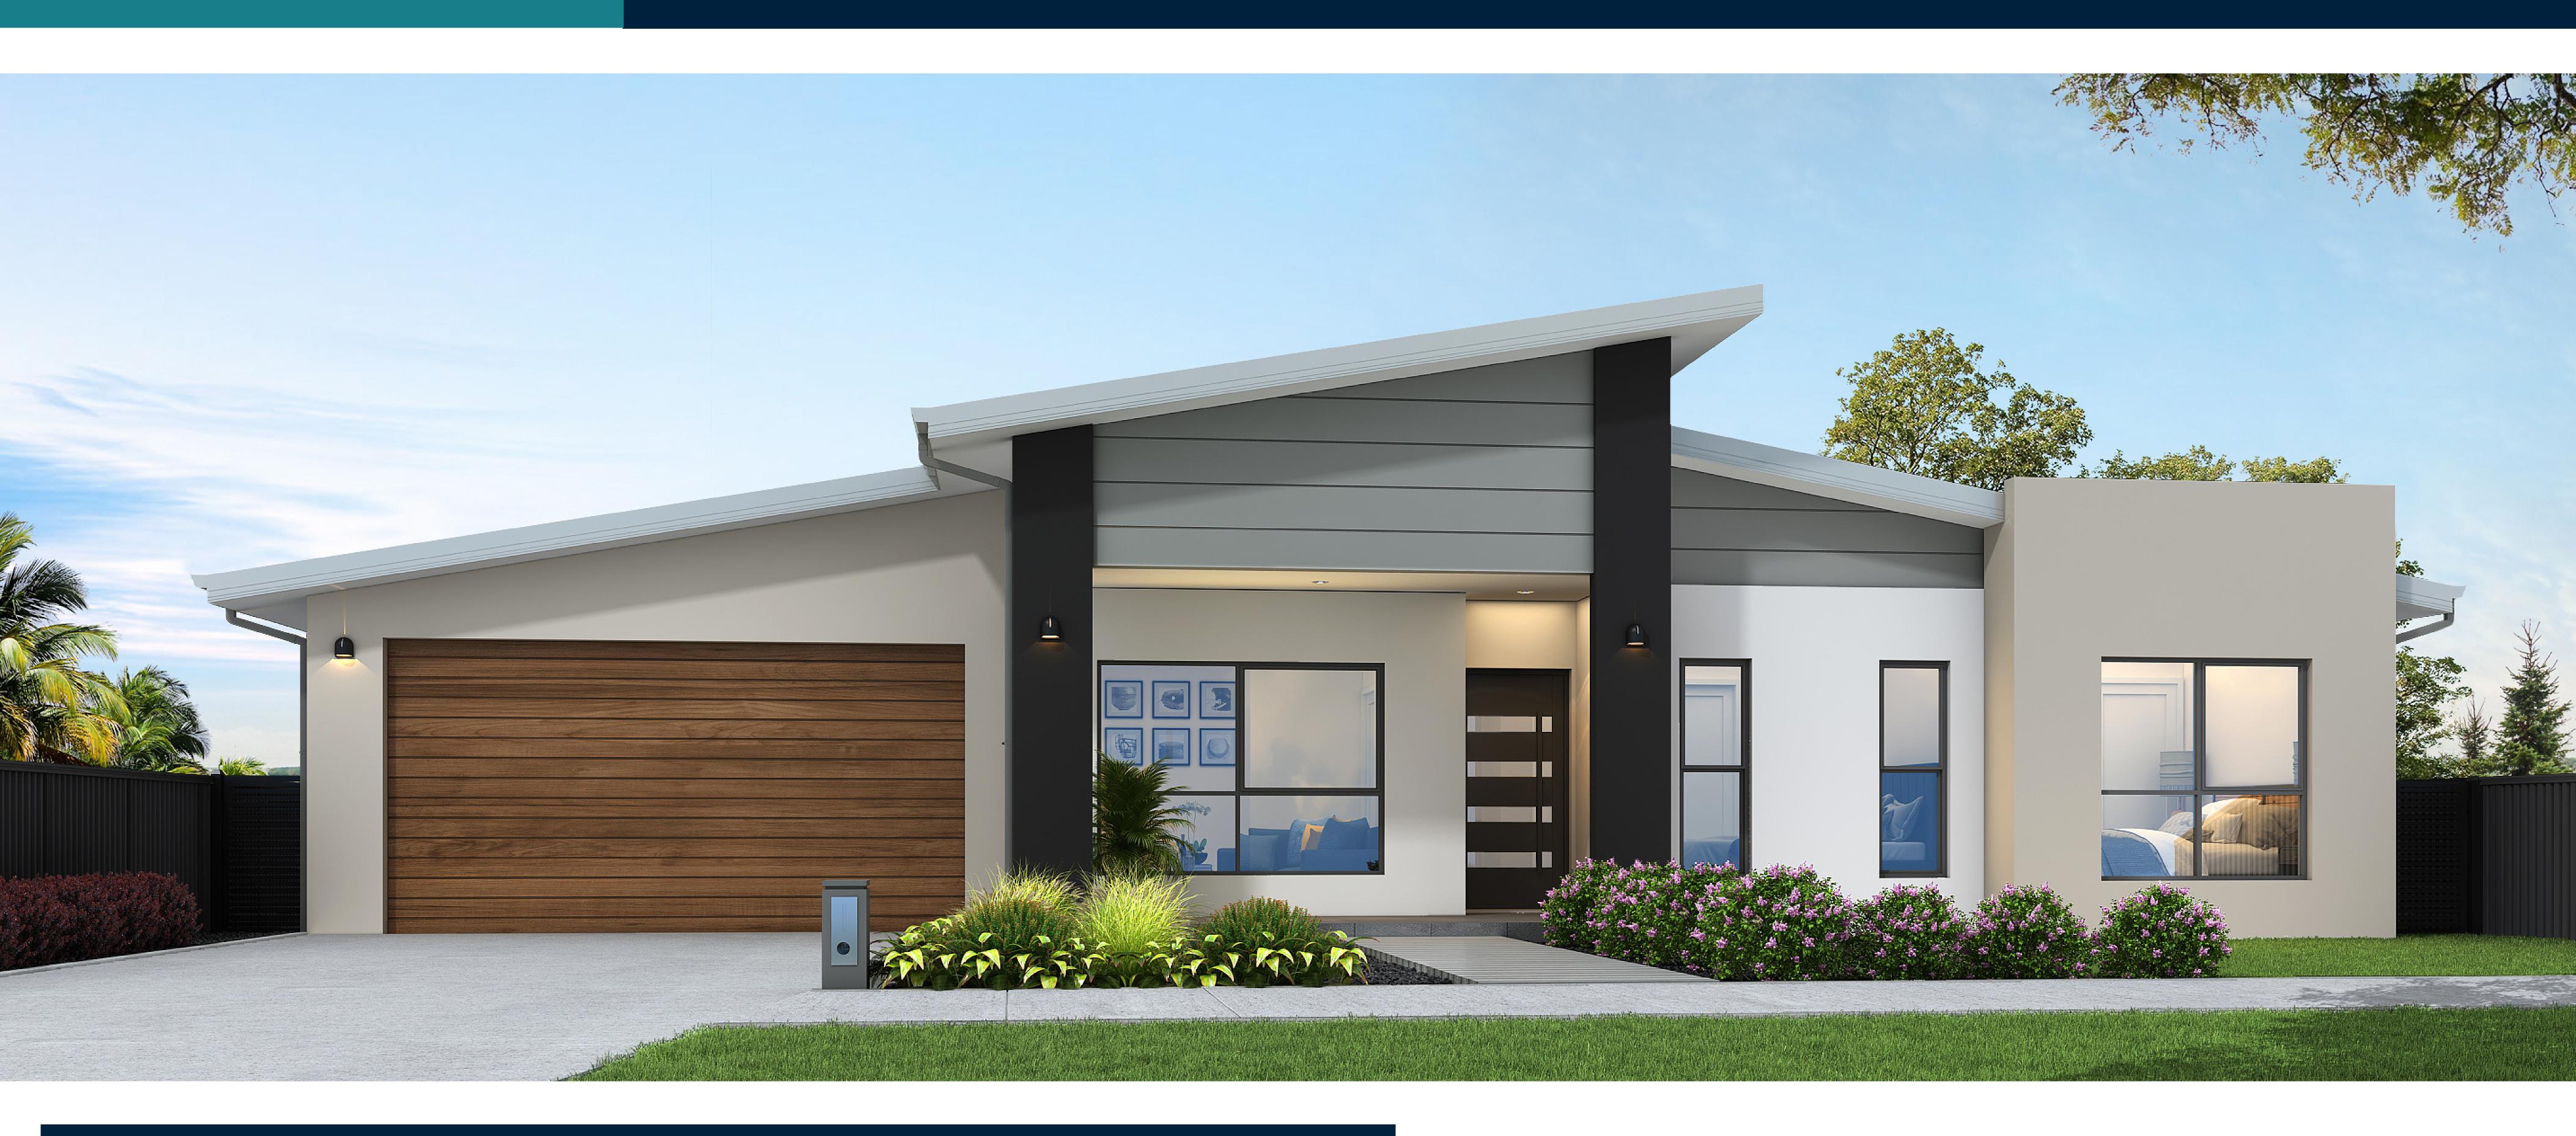

FULLY CUSTOMISABLE OPTION TO PERSONALISE COLOURS, FLOOR COVERINGS, FIXTURES & FITTINGS

## **Aria** 2555

## Suits Block Width: 20m

| LIVING | 185.67 m2 |
|--------|-----------|
| GARAGE | 36.08 m2  |
| PATIO  | 24.75 m2  |
| PORCH  | 9.15 m2   |

255.35 m2