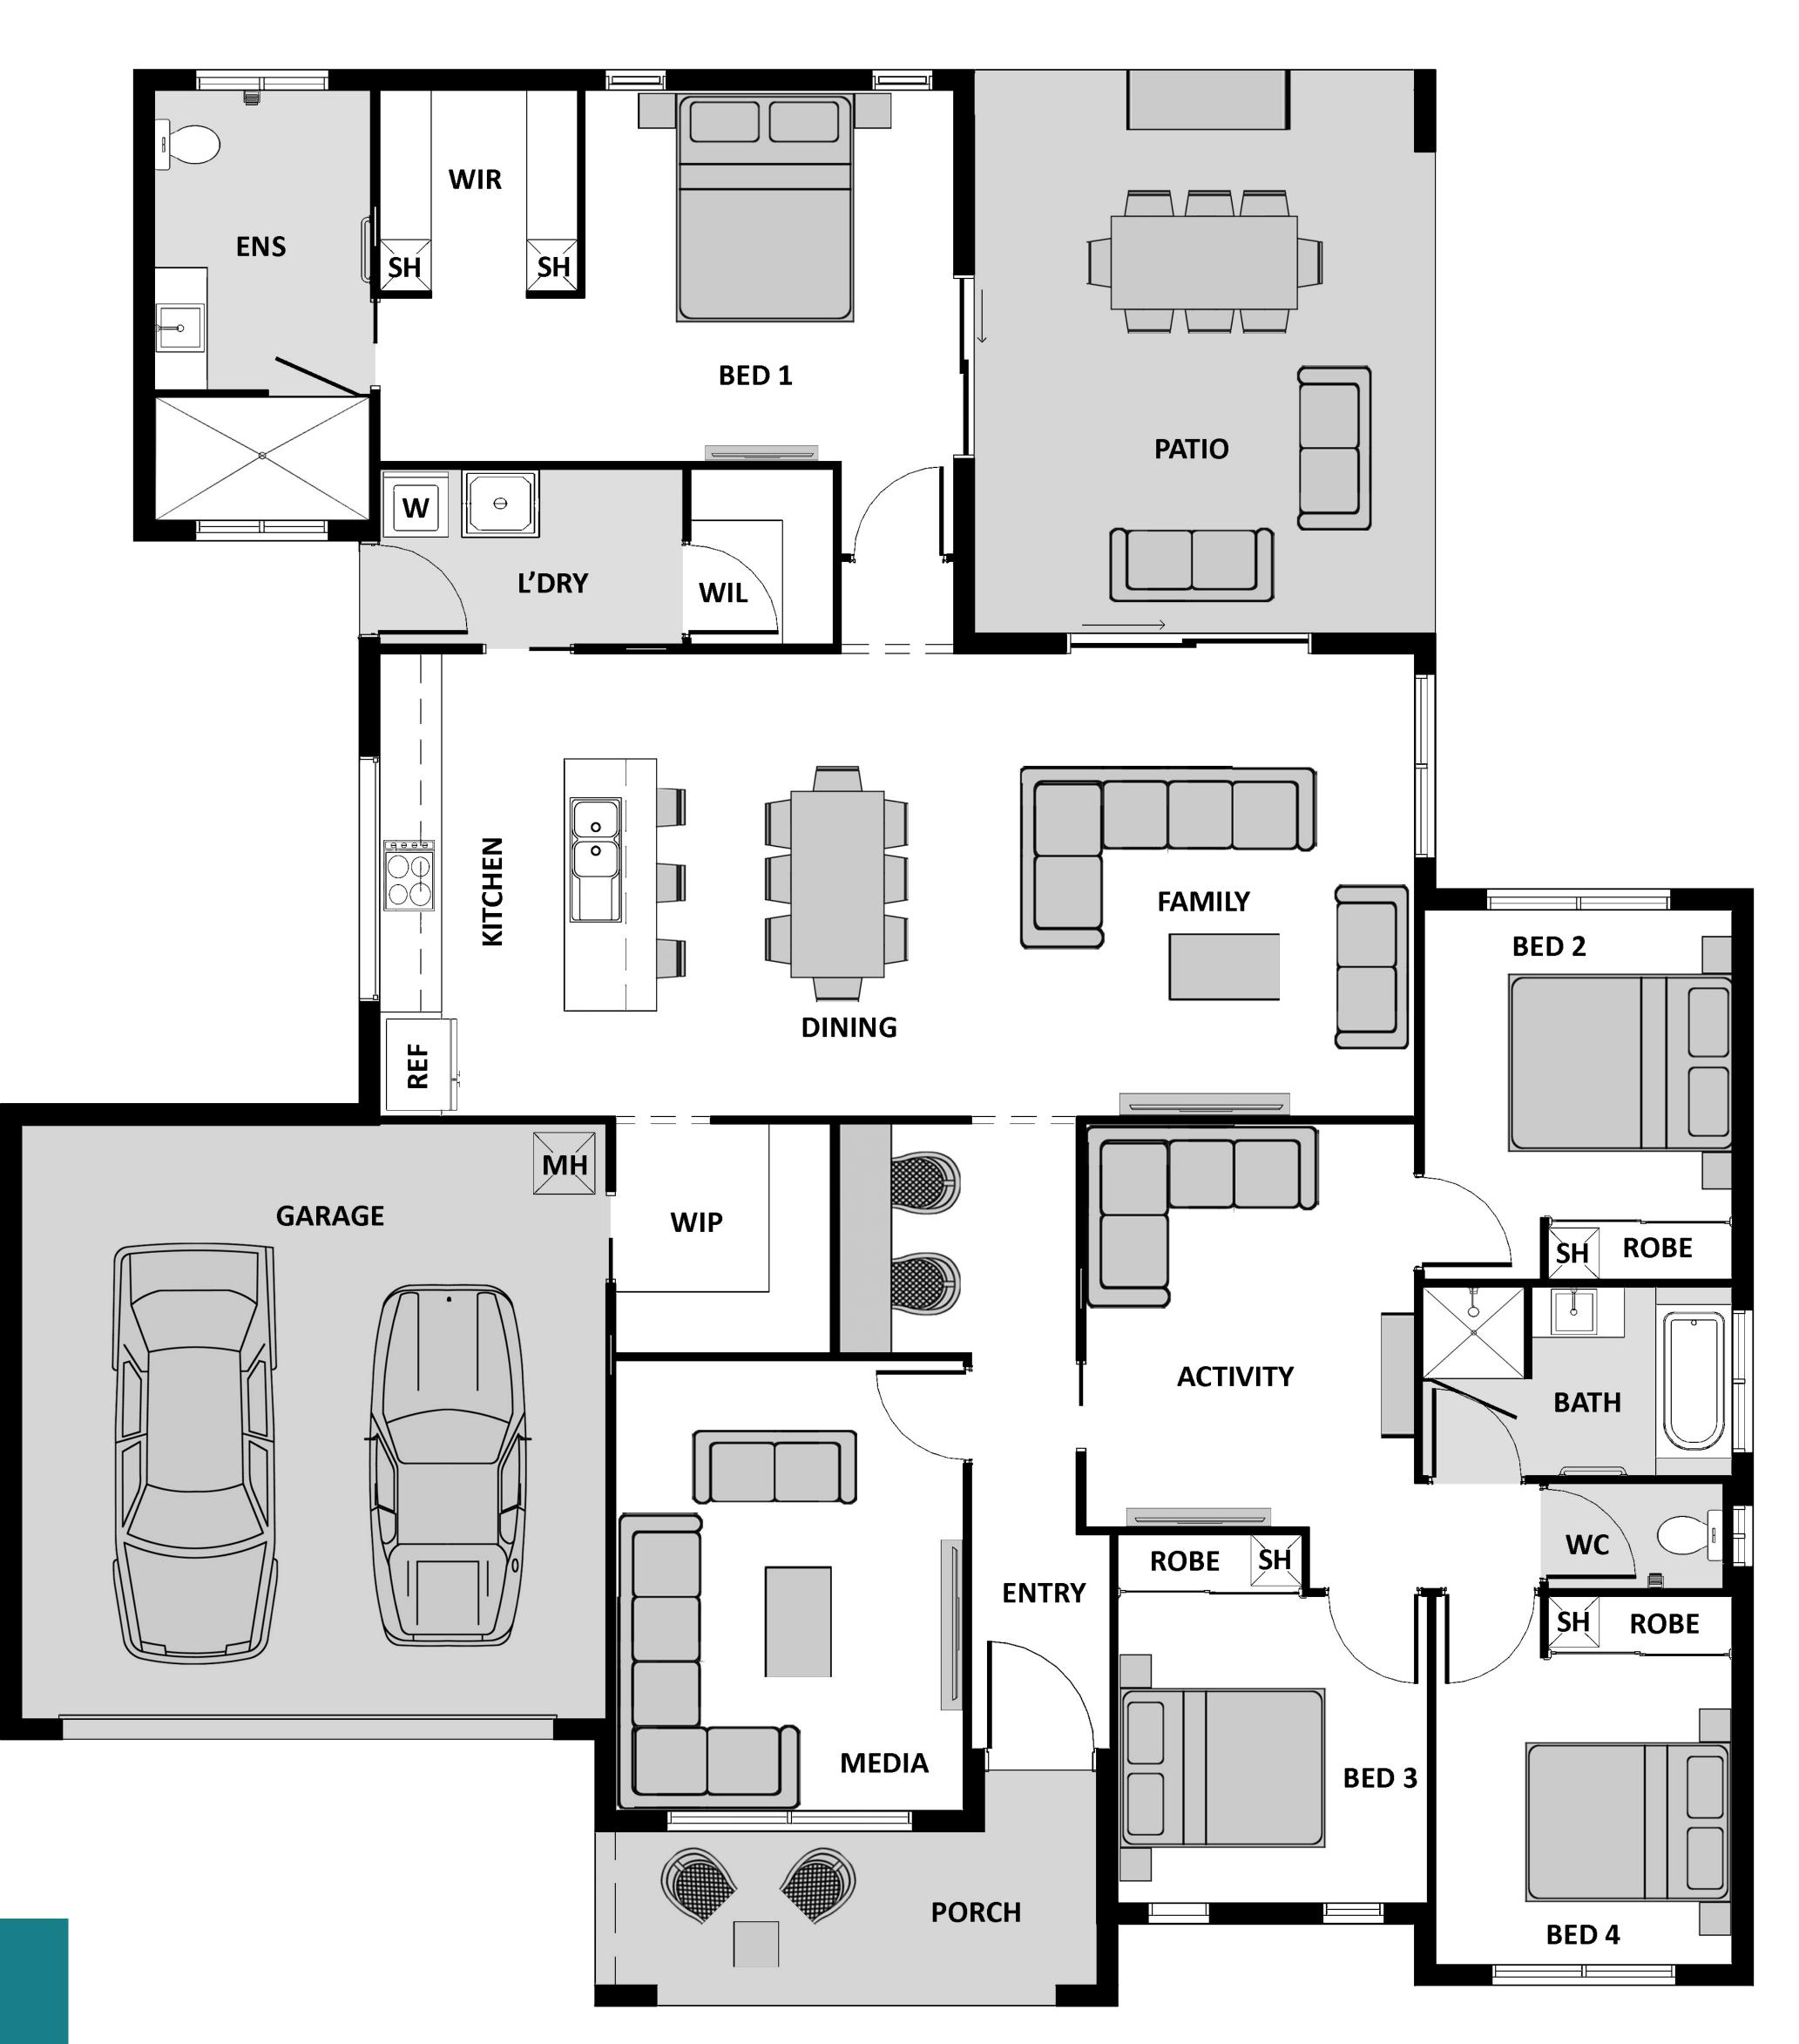

## **Aria** 2555

## Suits Block Width: 20m

| LIVING | 185.67 m2 |
|--------|-----------|
| GARAGE | 36.08 m2  |
| PATIO  | 24.75 m2  |
| PORCH  | 9.15 m2   |

255.35 m2