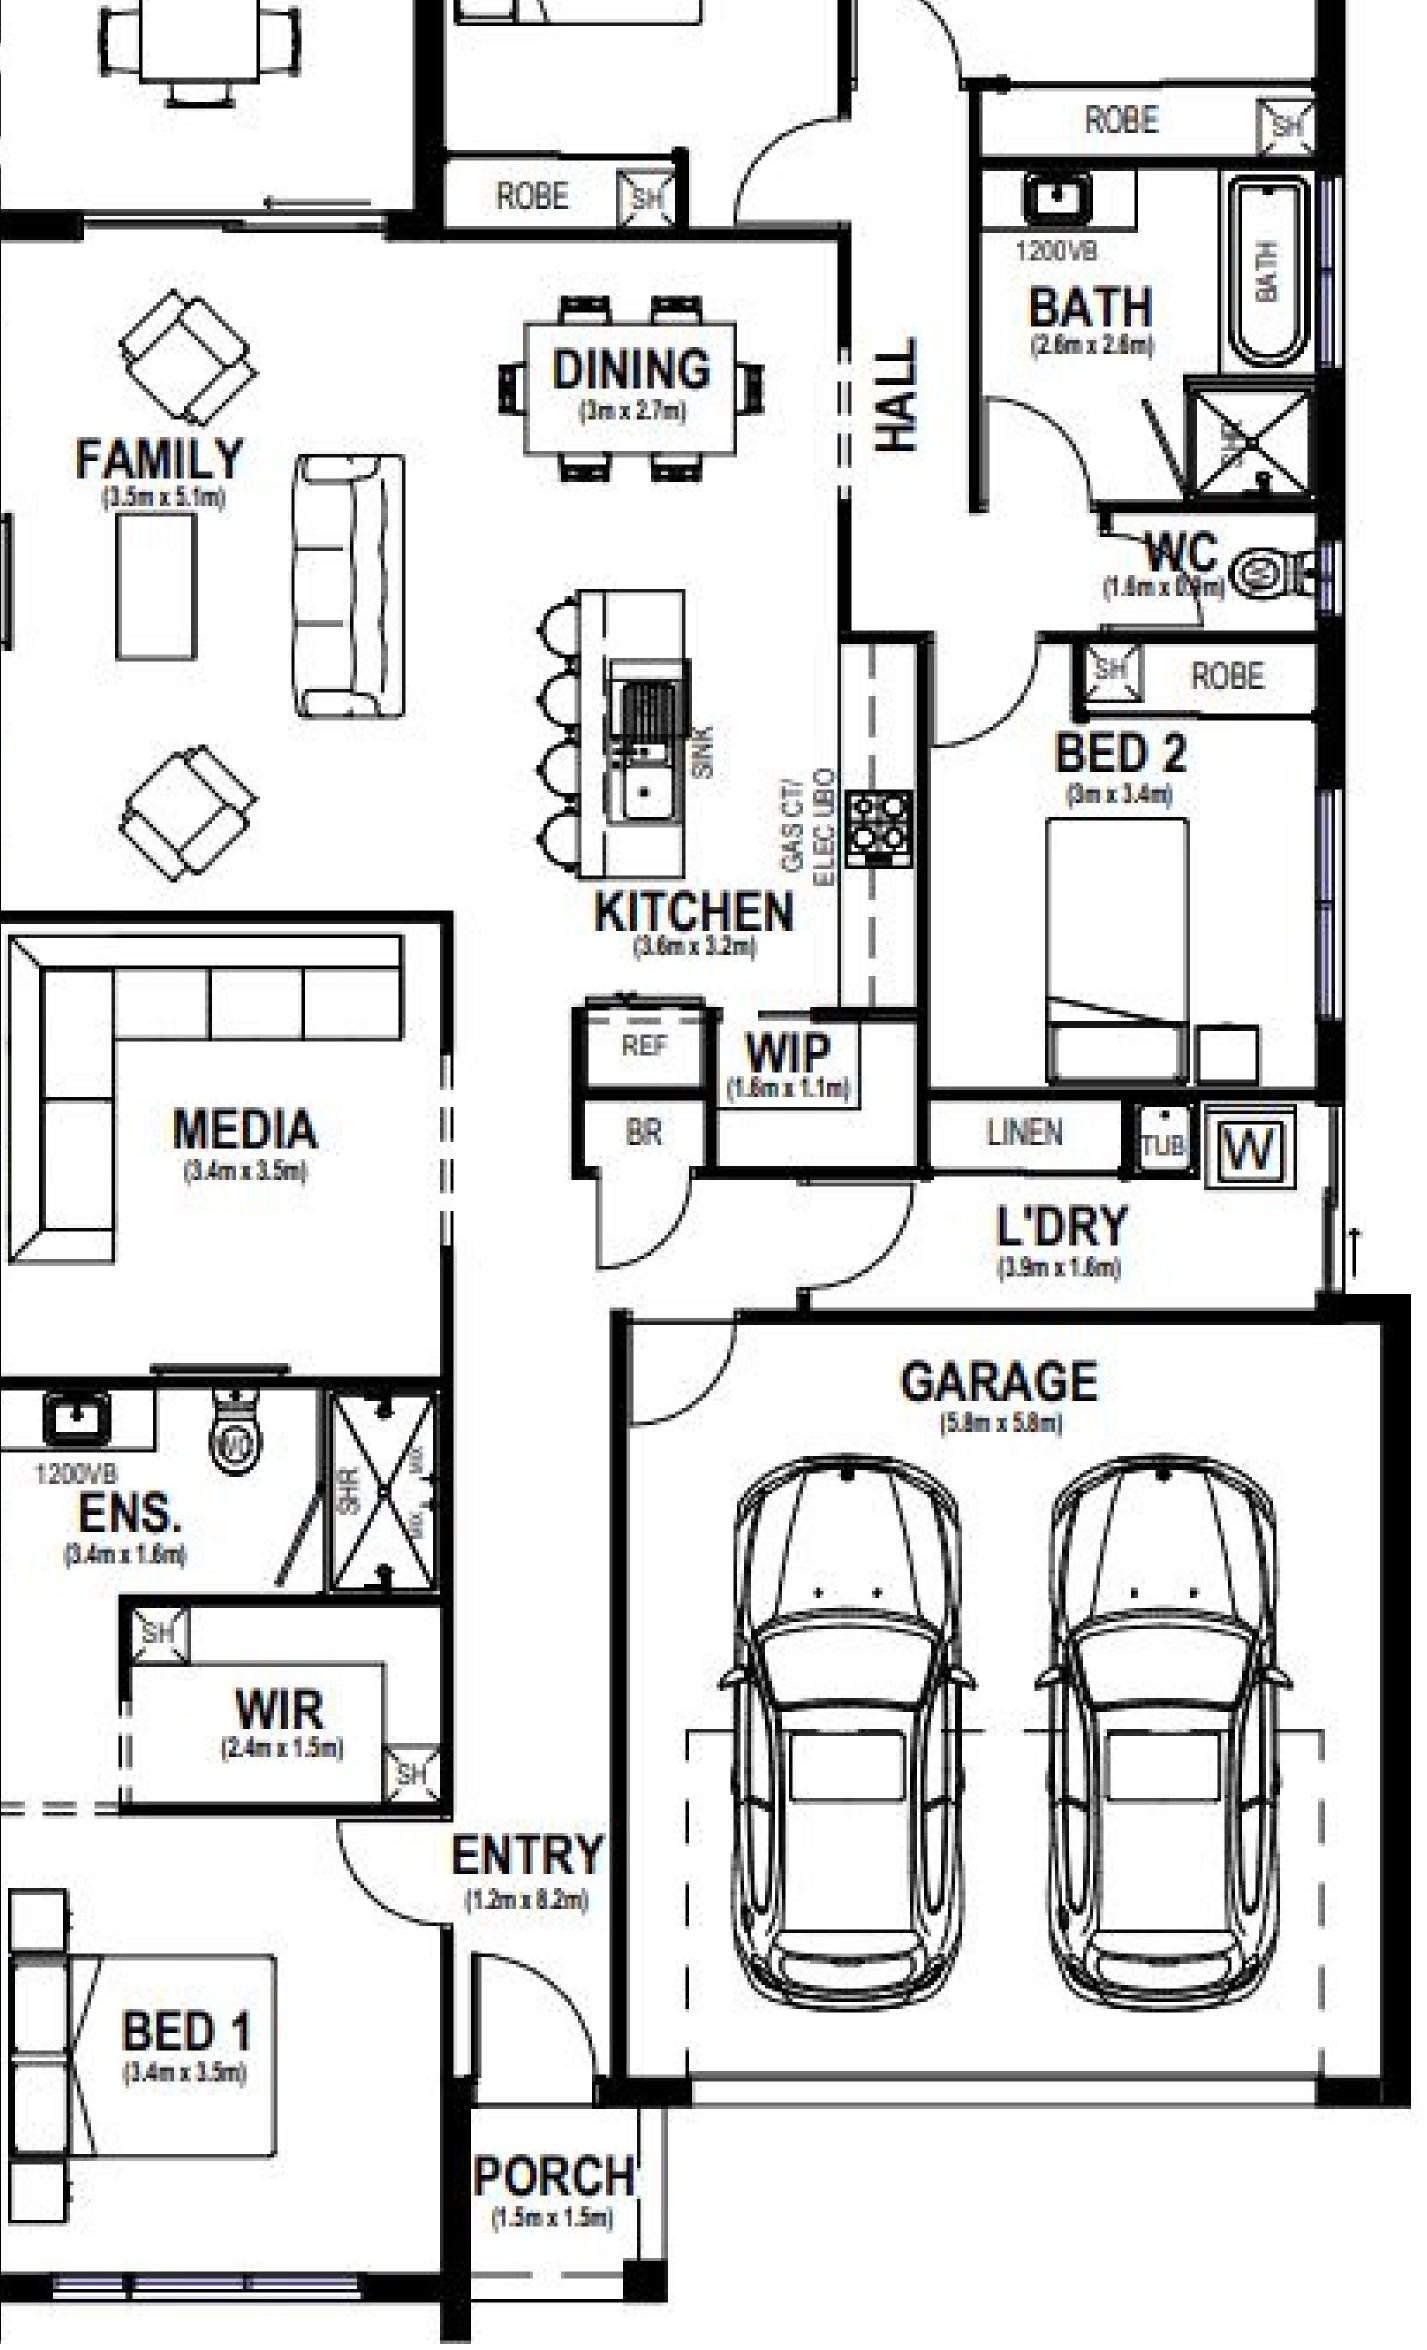

# **Bayfield 206**

### Suits Block Width: 12.5m

| LIVING | 154.06 m2 |
|--------|-----------|
| GARAGE | 36.10 m2  |
| PATIO  | 13.94 m2  |
| PORCH  | 225m2     |