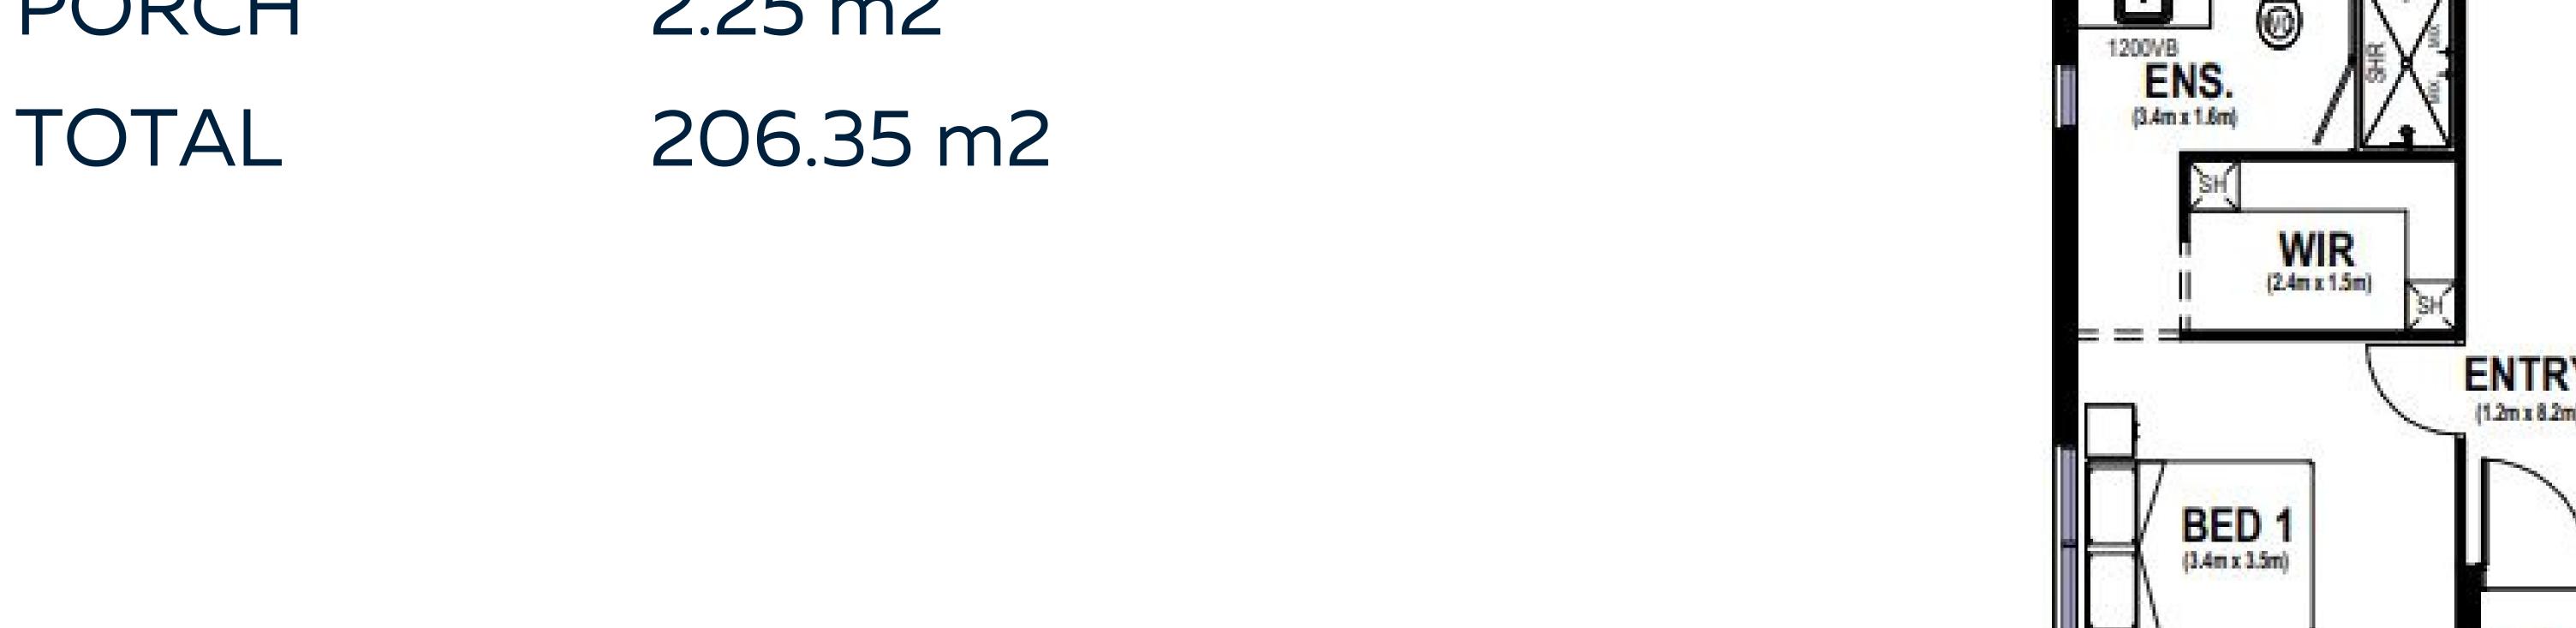

### Suits Block Width: 12.5m

| LIVING | 154.06 m2 |
|--------|-----------|
| GARAGE | 36.10 m2  |
| PATIO  | 13.94 m2  |
| PORCH  | 225m2     |