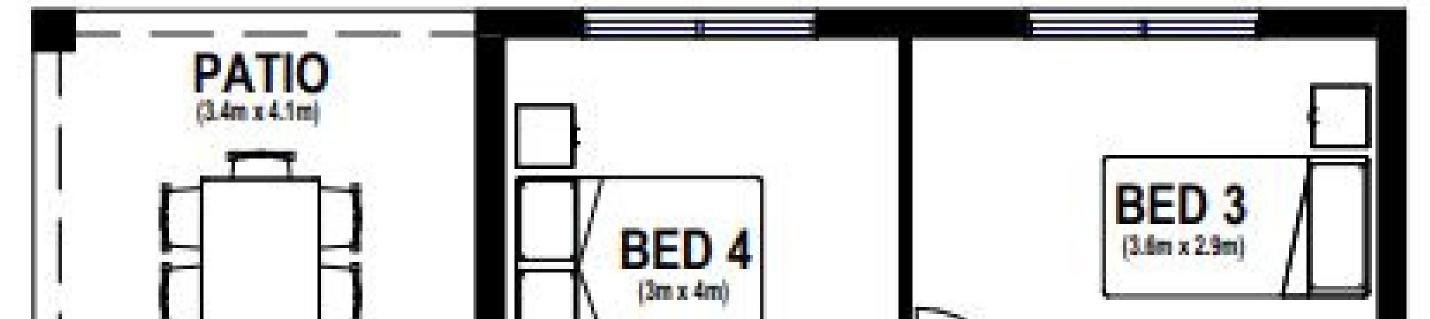

# **Bayfield 206**

### Suits Block Width: 12.5m

| LIVING | 154.06 m2 |
|--------|-----------|
| GARAGE | 36.10 m2  |
| PATIO  | 13.94 m2  |
| PORCH  | 225m2     |