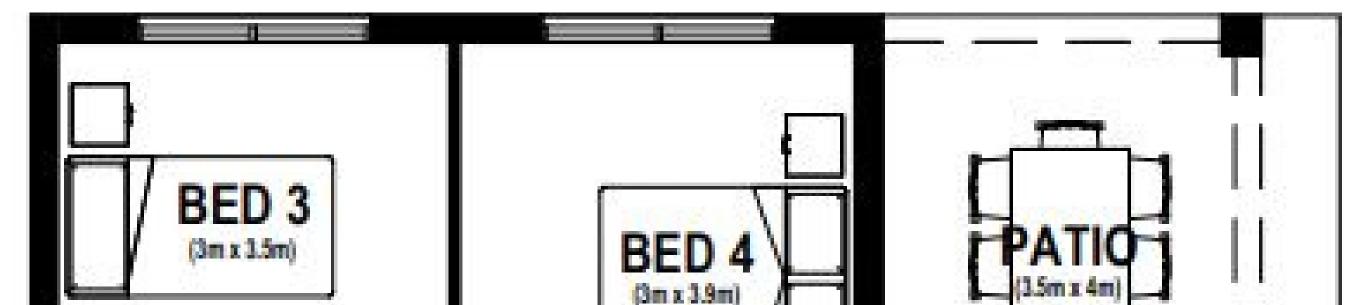

# Bayview 193

## Suits Block Width: 12.5m

| LIVING | 140.66 m2 |
|--------|-----------|
| GARAGE | 36.32 m2  |
| PATIO  | 14.0 m2   |
| PORCH  | 2.25 m2   |

## TOTAL 193.23 m2