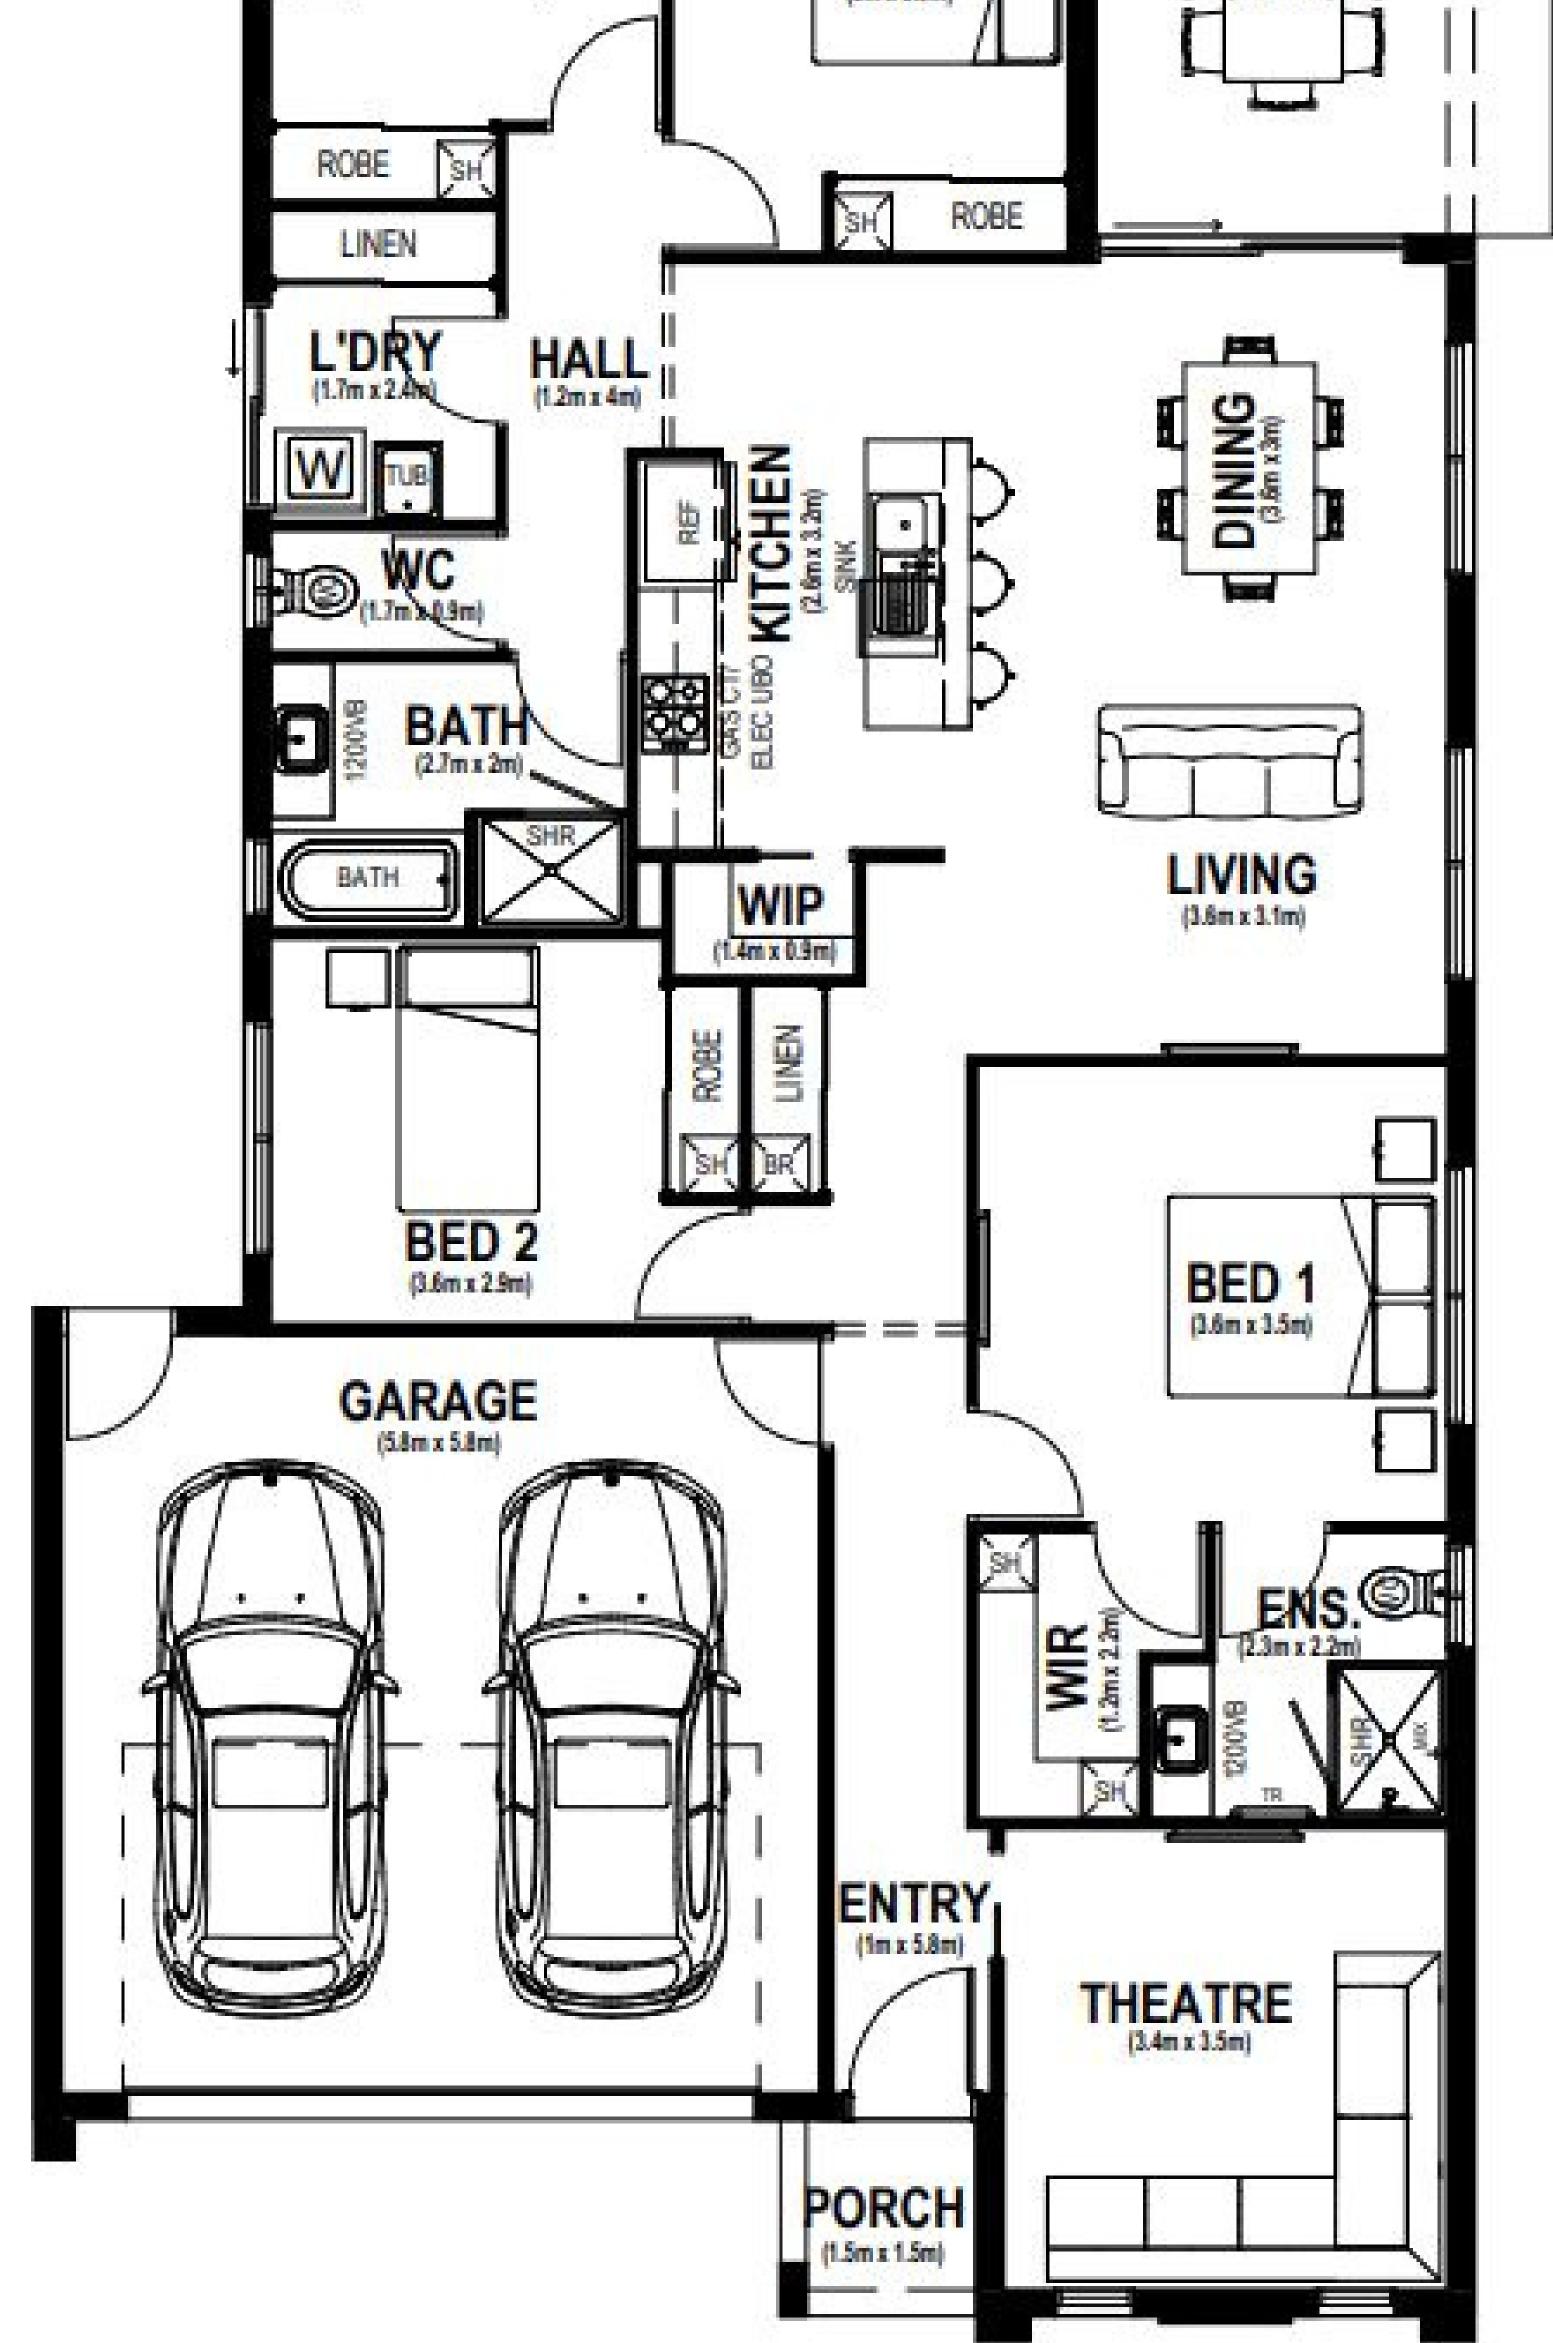

# Bayview 193

## Suits Block Width: 12.5m

| LIVING | 140.66 m2 |
|--------|-----------|
| GARAGE | 36.32 m2  |
| PATIO  | 14.0 m2   |
| PORCH  | 2.25 m2   |

## TOTAL 193.23 m2