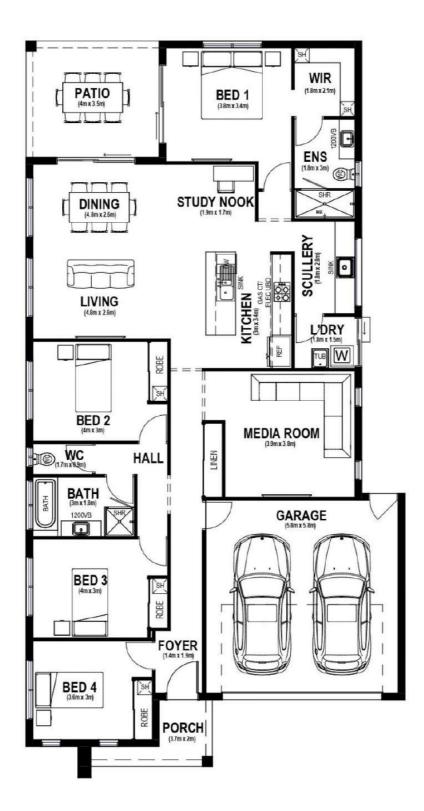

## Lot 155 Prominence Circuit Julago

## **HOUSE & LAND PACKAGE**

**KENTIA 218** 

STANDARD INCLUSIONS:

Fully Air Conditioned - Fujitsu Splits

Custom Kitchen with Stone Bench Tops

Tiles to Living Areas incl Porch & Patio, Carpet to Bedrooms

Built in Robes to all other Bedrooms

Security Screens to all Windows & Sliding Glass Doors

Double Remote Garage with Security Over-Ride Switch

Landscaping including Fence, Turf, Gardens & Auto Irrigation

25 Year Structural & 12 Month Maintenance Warranties



**Tropical Homes** 



Tropical Homes (Townsville) 99-103 Nathan Street, Cranbrook, QLD (07) 4722 7200 | www.tropicalhomes.com.au/

Туре

Web ID



## Kentia 218