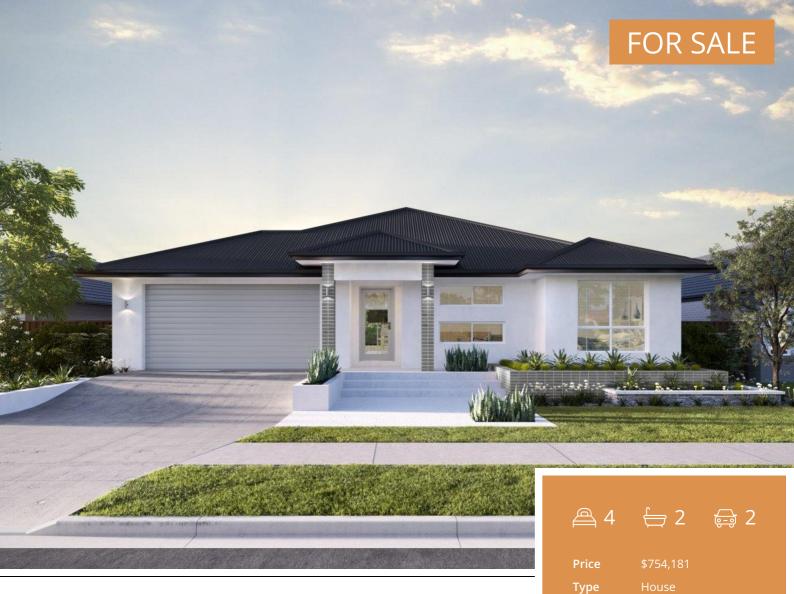

## Lot 541 Pebblestone Drive Kirwan

## **HOUSE & LAND PACKAGE**

Fully Air Conditioned - Fujitsu Splits

Custom Kitchen with Stone Bench Tops

Tiles to Living Areas incl Porch & Patio, Carpet to Bedrooms

Built in Robes to all other Bedrooms

Security Screens to all Windows & Sliding Glass Doors

Double Remote Garage with Security Over-Ride Switch

Landscaping including Fence, Turf, Gardens & Auto Irrigation

25 Year Structural & 12 Month Maintenance Warranties

\*\*Images are for illustration purposes only. Prices and inclusions are subject to change

without notice. Full details are available by contacting Tropical Homes.\*\*

Tropical Homes

Land Web ID