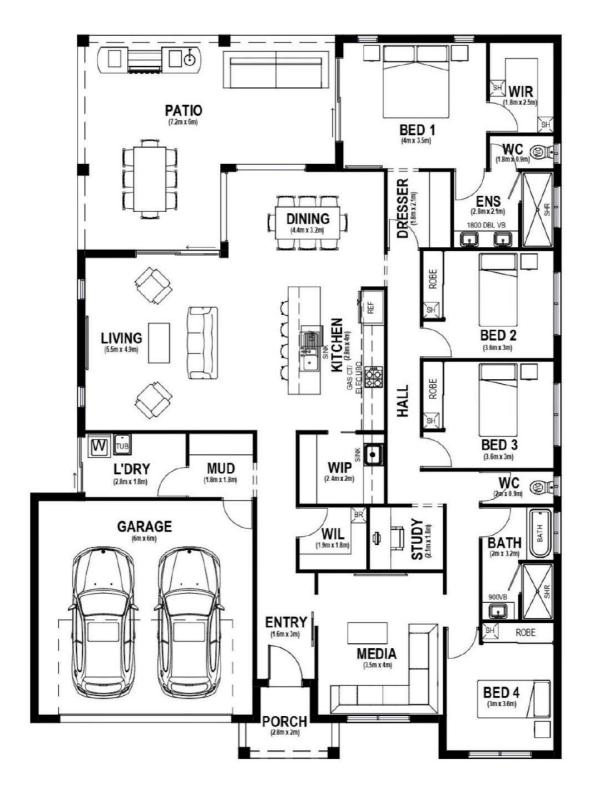

## **HOUSE & LAND PACKAGE**

Fully Air Conditioned - Fujitsu Splits

Custom Kitchen with Stone Bench Tops

Tiles to Living Areas incl Porch & Patio, Carpet to Bedrooms

Built in Robes to all other Bedrooms

Security Screens to all Windows & Sliding Glass Doors

Double Remote Garage with Security Over-Ride Switch

Landscaping including Fence, Turf, Gardens & Auto Irrigation

25 Year Structural & 12 Month Maintenance Warranties

\*\*Images are for illustration purposes only. Prices and inclusions are subject to change