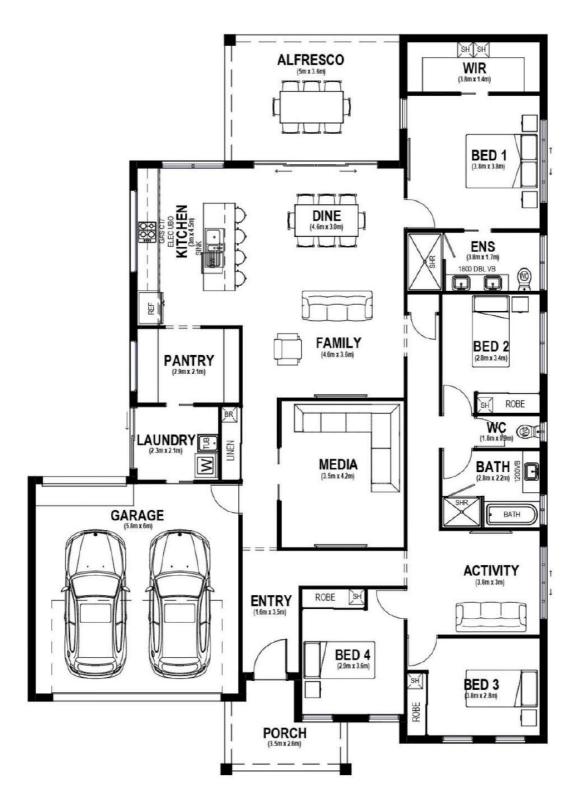

## **HOUSE & LAND PACKAGE**

MAZARI 247

STANDARD INCLUSIONS:

Fully Air Conditioned - Fujitsu Splits

Custom Kitchen with Stone Bench Tops

Tiles to Living Areas incl Porch & Patio, Carpet to Bedrooms

Built in Robes to all other Bedrooms

## Mazari **247**