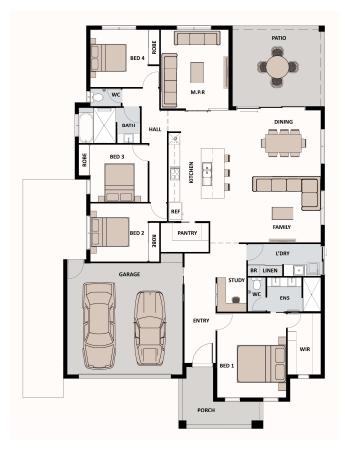

## Lot 8046 (No 23) Highfields Parkway, Shaw

House: 251 m<sup>2</sup> Land: 608 m<sup>2</sup>

- 25 Year Structural Warranty to Original Owner
- 12 Month Maintenance Warranty
- 6½ Year QBCC Warranty
- Solid Masonry Block Ext Walls with Full Render
- Custom Built Kitchen with Smartstone Benchtops
- Quality Stainless Steel Appliances
- Full Air-Con (Fujitsu Inverter splits & Kelv RAC's)
- Ceramic Tiles to Living Areas; Carpet to Bedrooms
- Remote Control Panel Lift Garage Door
- Security Screens to all Doors & Sliding Windows
- Exposed Aggregate Driveway
- Termite Protection & Insulation
- Full Turf & Fencing with Landscaping & Irrigation
- Clothesline, Letterbox, TV aerial