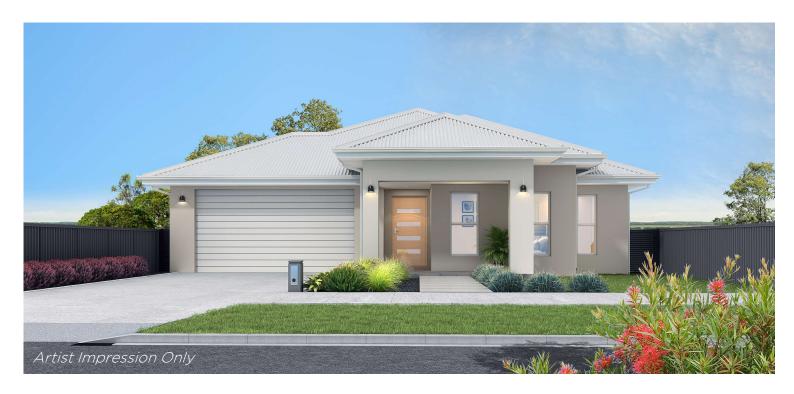

## Lot 8046 (No 23) Highfields Parkway, Shaw

House: 251 m<sup>2</sup> Land: 608 m<sup>2</sup>

- 25 Year Structural Warranty to Original Owner
- 12 Month Maintenance Warranty
- 6½ Year QBCC Warranty
- Solid Masonry Block Ext Walls with Full Render
- Custom Built Kitchen with Smartstone Benchtops
- Quality Stainless Steel Appliances
- Full Air-Con (Fujitsu Inverter splits & Kelv RAC's)
- Ceramic Tiles to Living Areas; Carpet to Bedrooms
- Remote Control Panel Lift Garage Door
- Security Screens to all Doors & Sliding Windows
- Exposed Aggregate Driveway
- Termite Protection & Insulation
- Full Turf & Fencing with Landscaping & Irrigation
- Clothesline, Letterbox, TV aerial