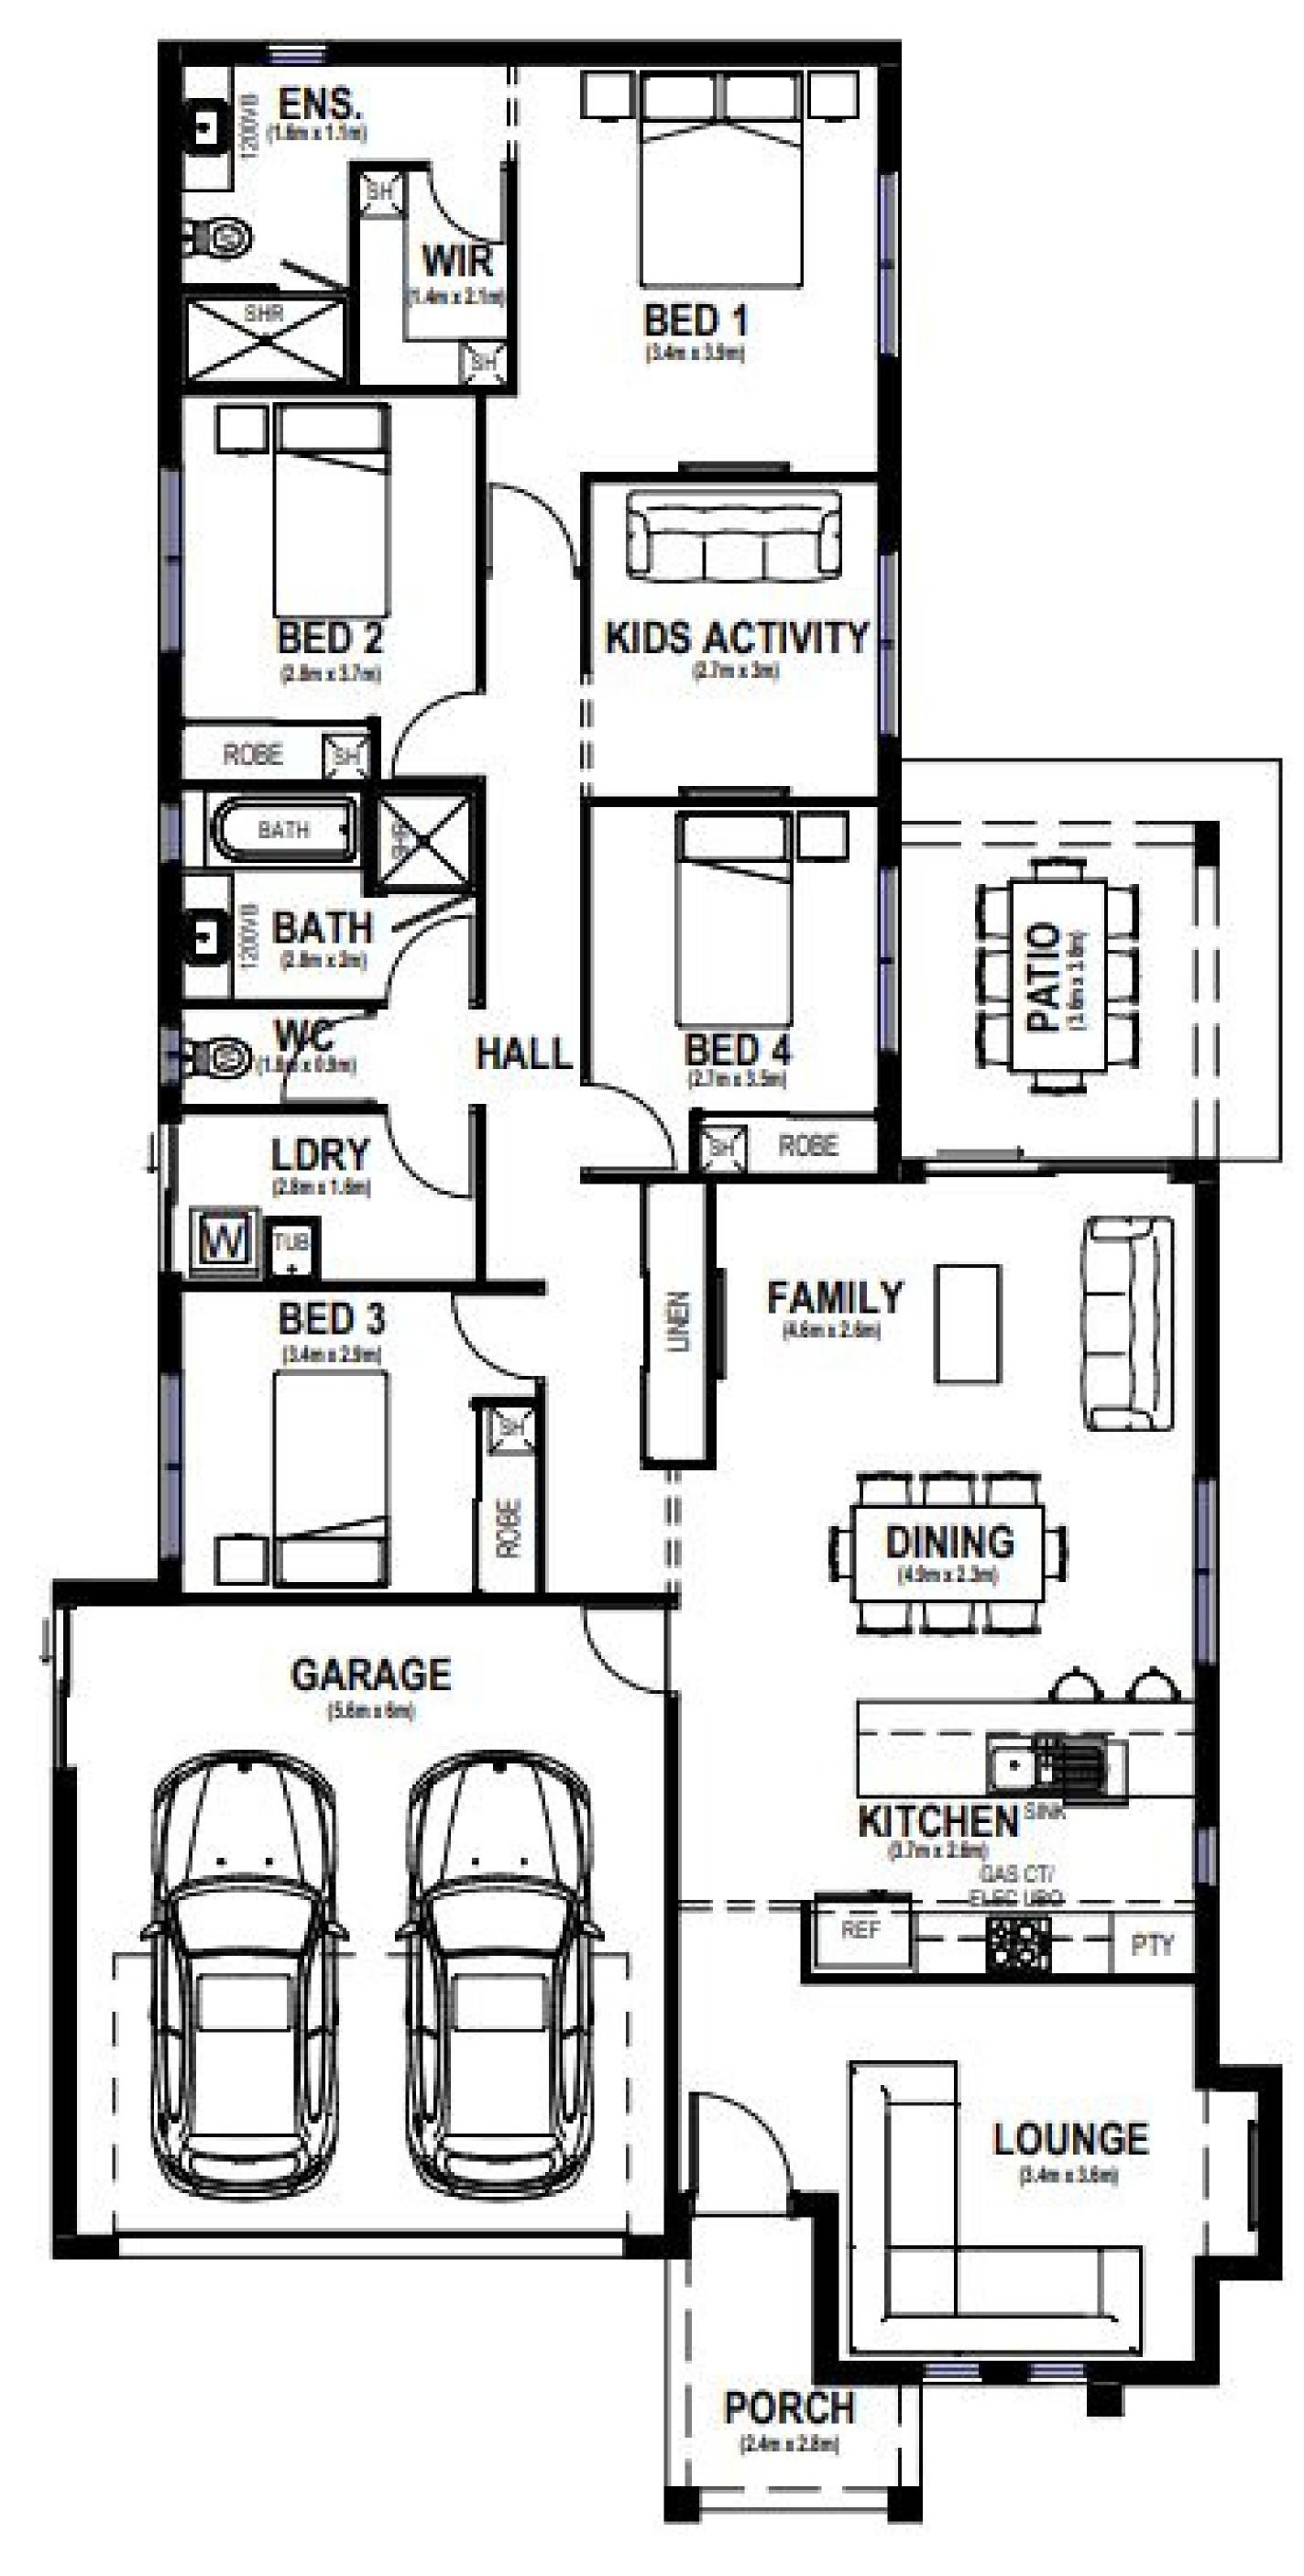

## Cape 208

Suits Block Width: 20m

LIVING 154.64 m2

GARAGE 36.24 m2

PATIO 13.68 m<sup>2</sup>

PORCH 5.04m2

TOTAL 208.60 m<sup>2</sup>

BOOK YOUR FREE CONSULTATION TODAY!