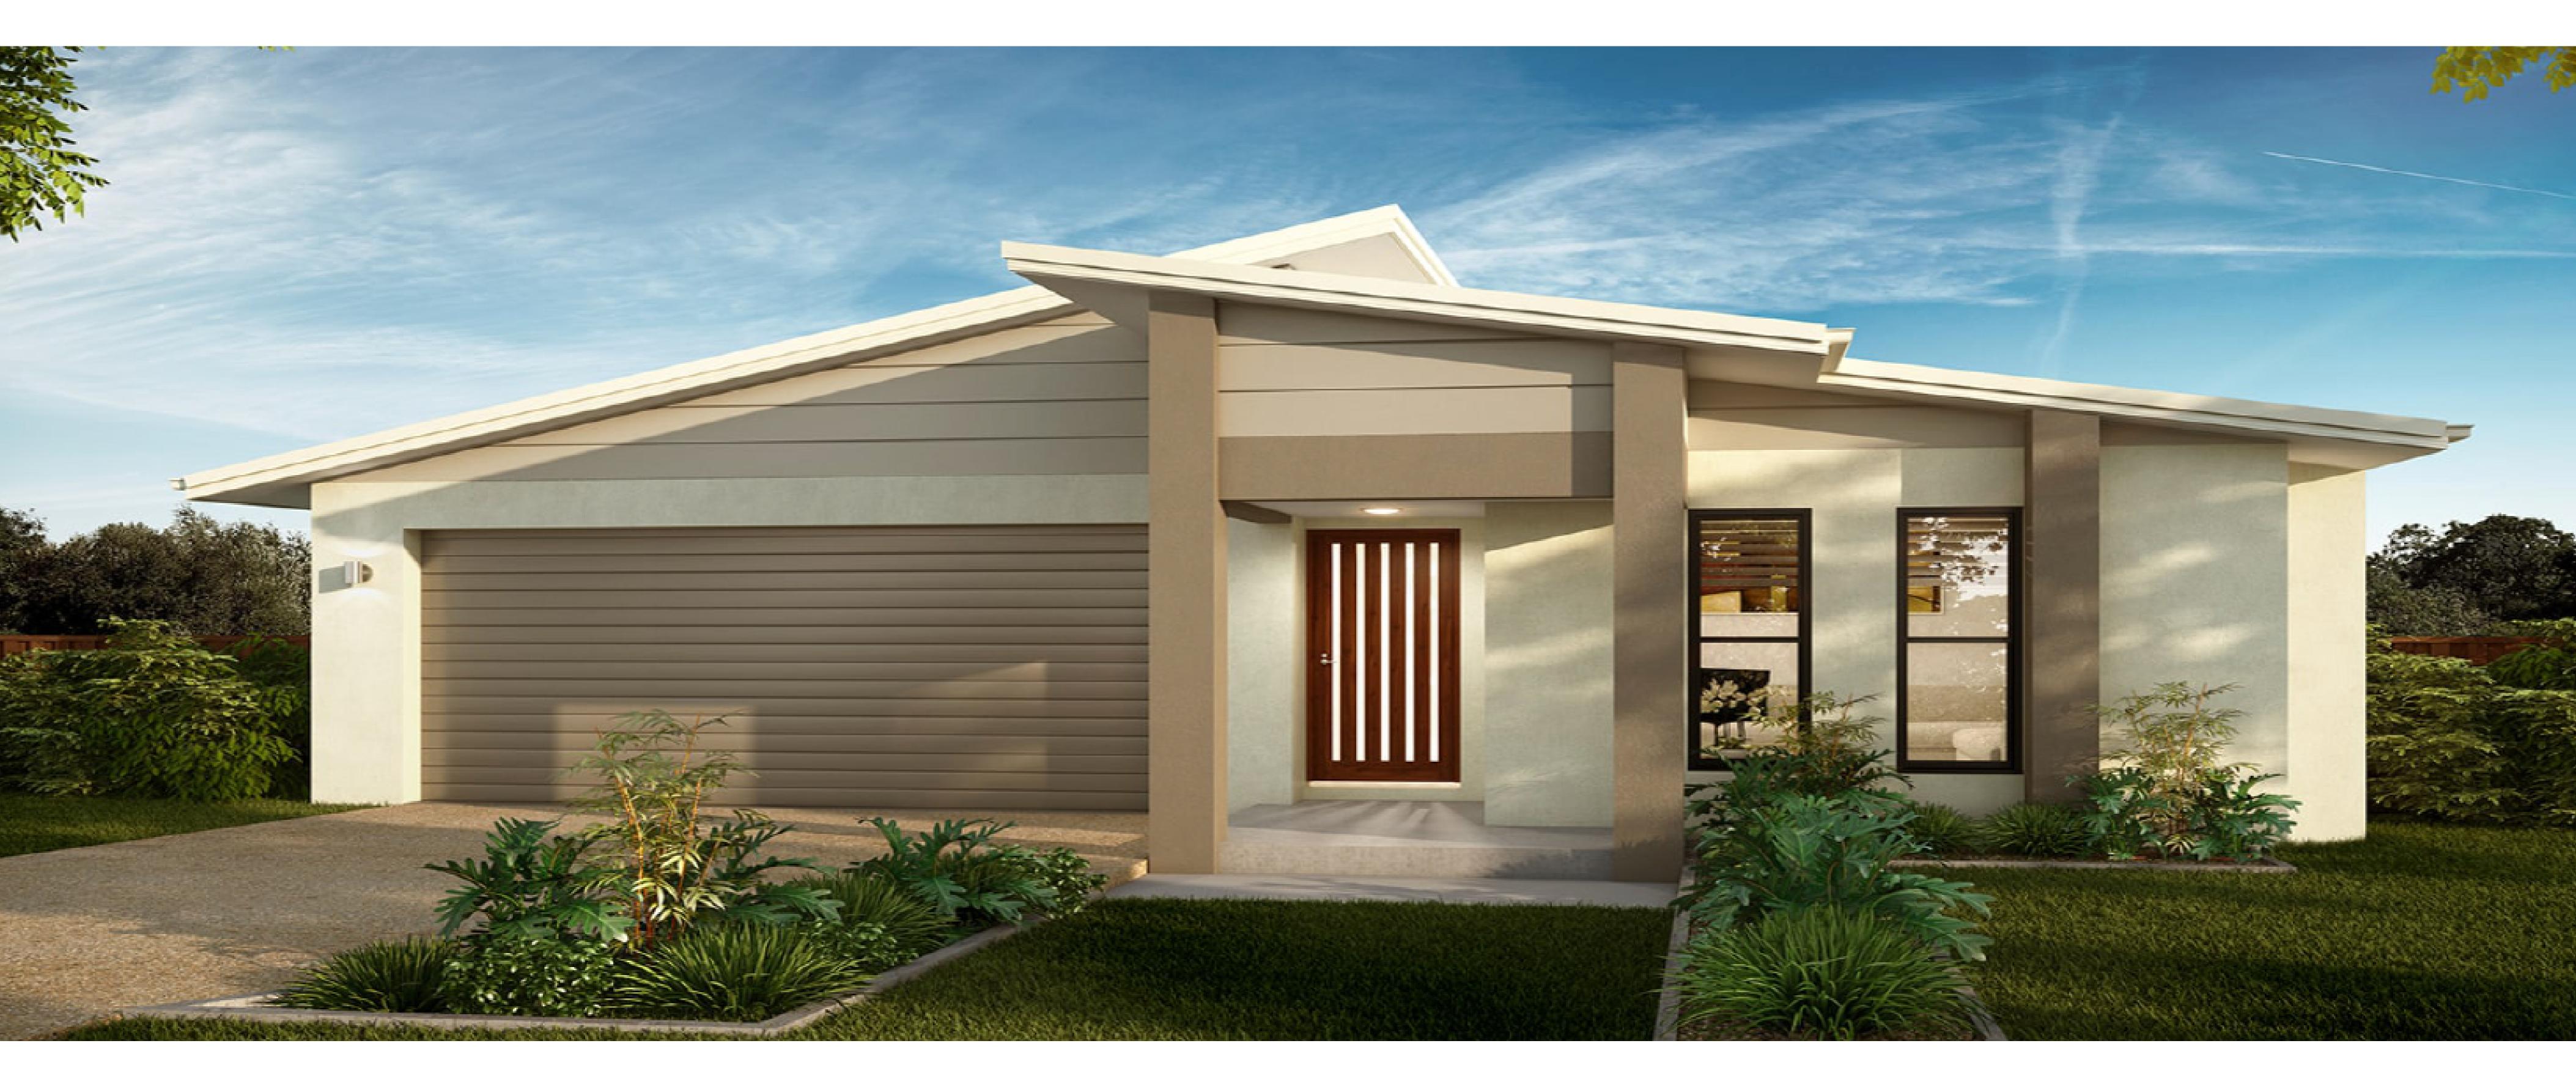

## Cape 208

Suits Block Width: 20m

LIVING 154.64 m2

GARAGE 36.24 m2

PATIO 13.68 m<sup>2</sup>

PORCH 5.04m2

TOTAL 208.60 m<sup>2</sup>

BOOK YOUR FREE CONSULTATION TODAY!

Contact us today | P: (07) 4722 7200 | tropicalhomes.com.au

\*\*Images are for illustration purposes only. Prices and facade may depict upgrade options not supplied by the builder, such as landscaping, fencing, furniture, window furnishings, decking and lighting unless otherwise stated.