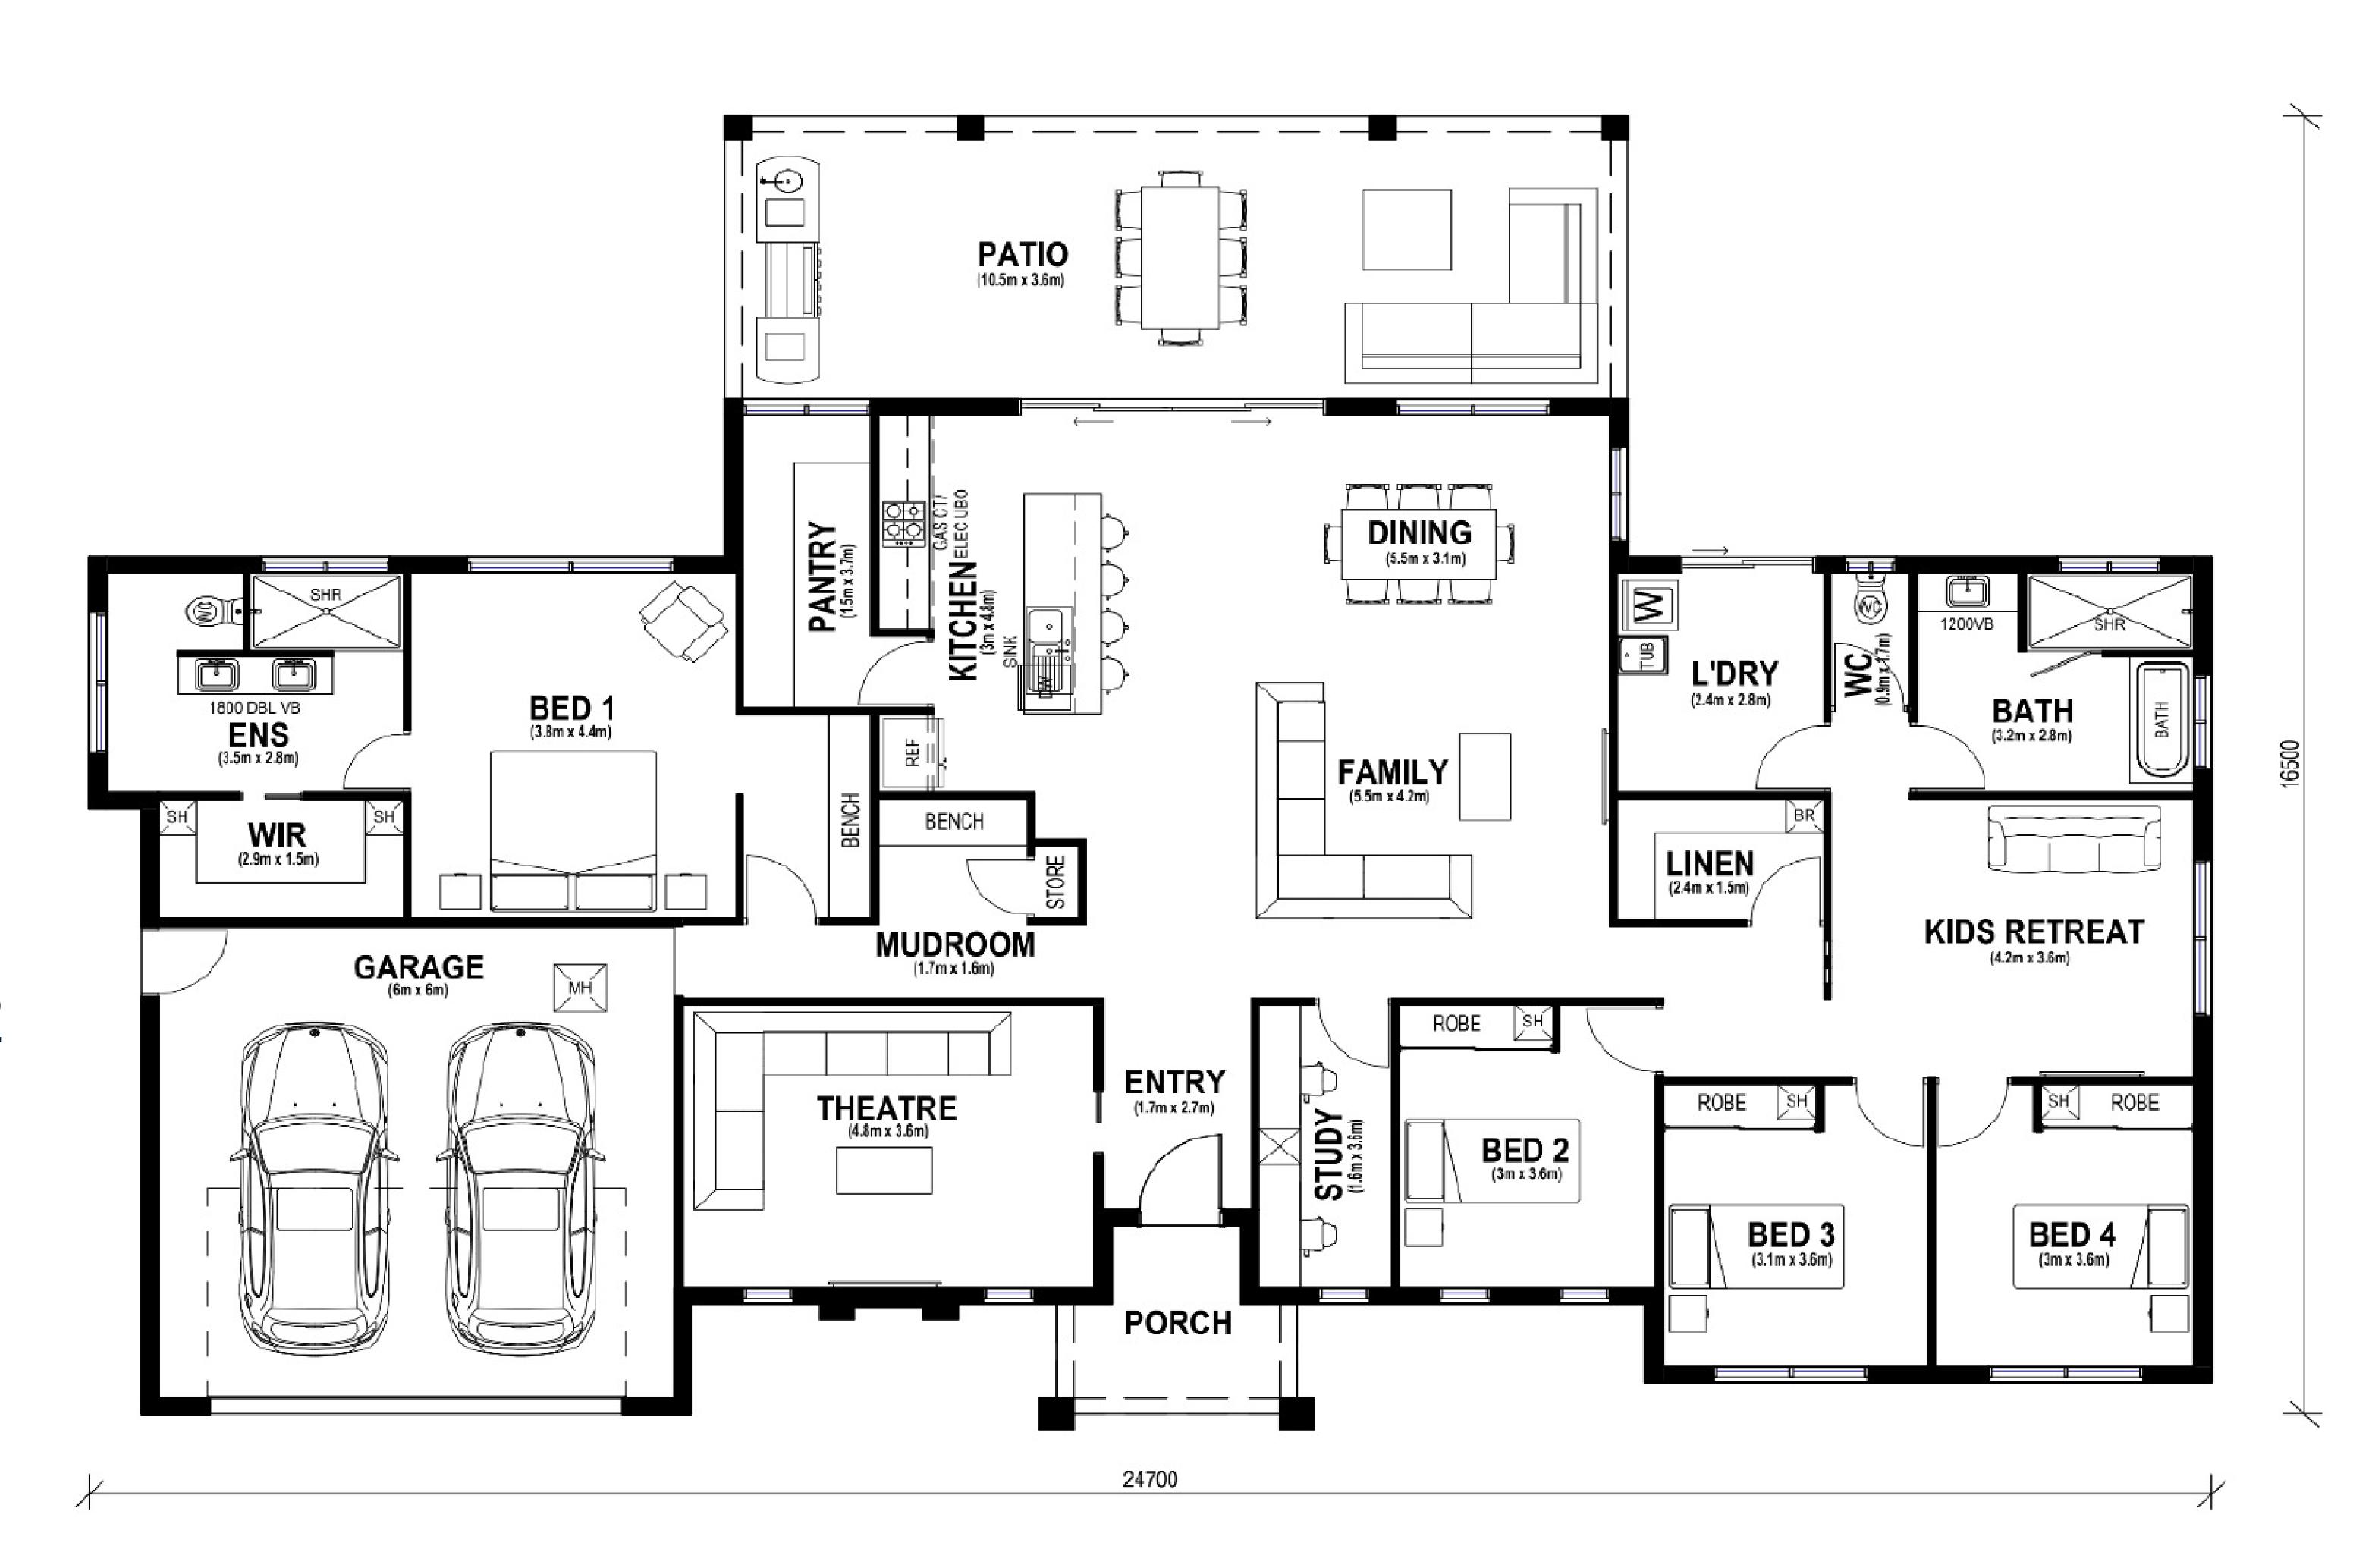

## 2 1 3 4 2

### Carpentaria 309

#### Suits block width:

28.8m

LIVING 227.21 m2

GARAGE 38.72 m2

37.80 m2 PATIO

PORCH 5.42 m2

309.15 m2 TOTAL

BOOK YOUR FREE DESIGN CONSULTATION TODAY!