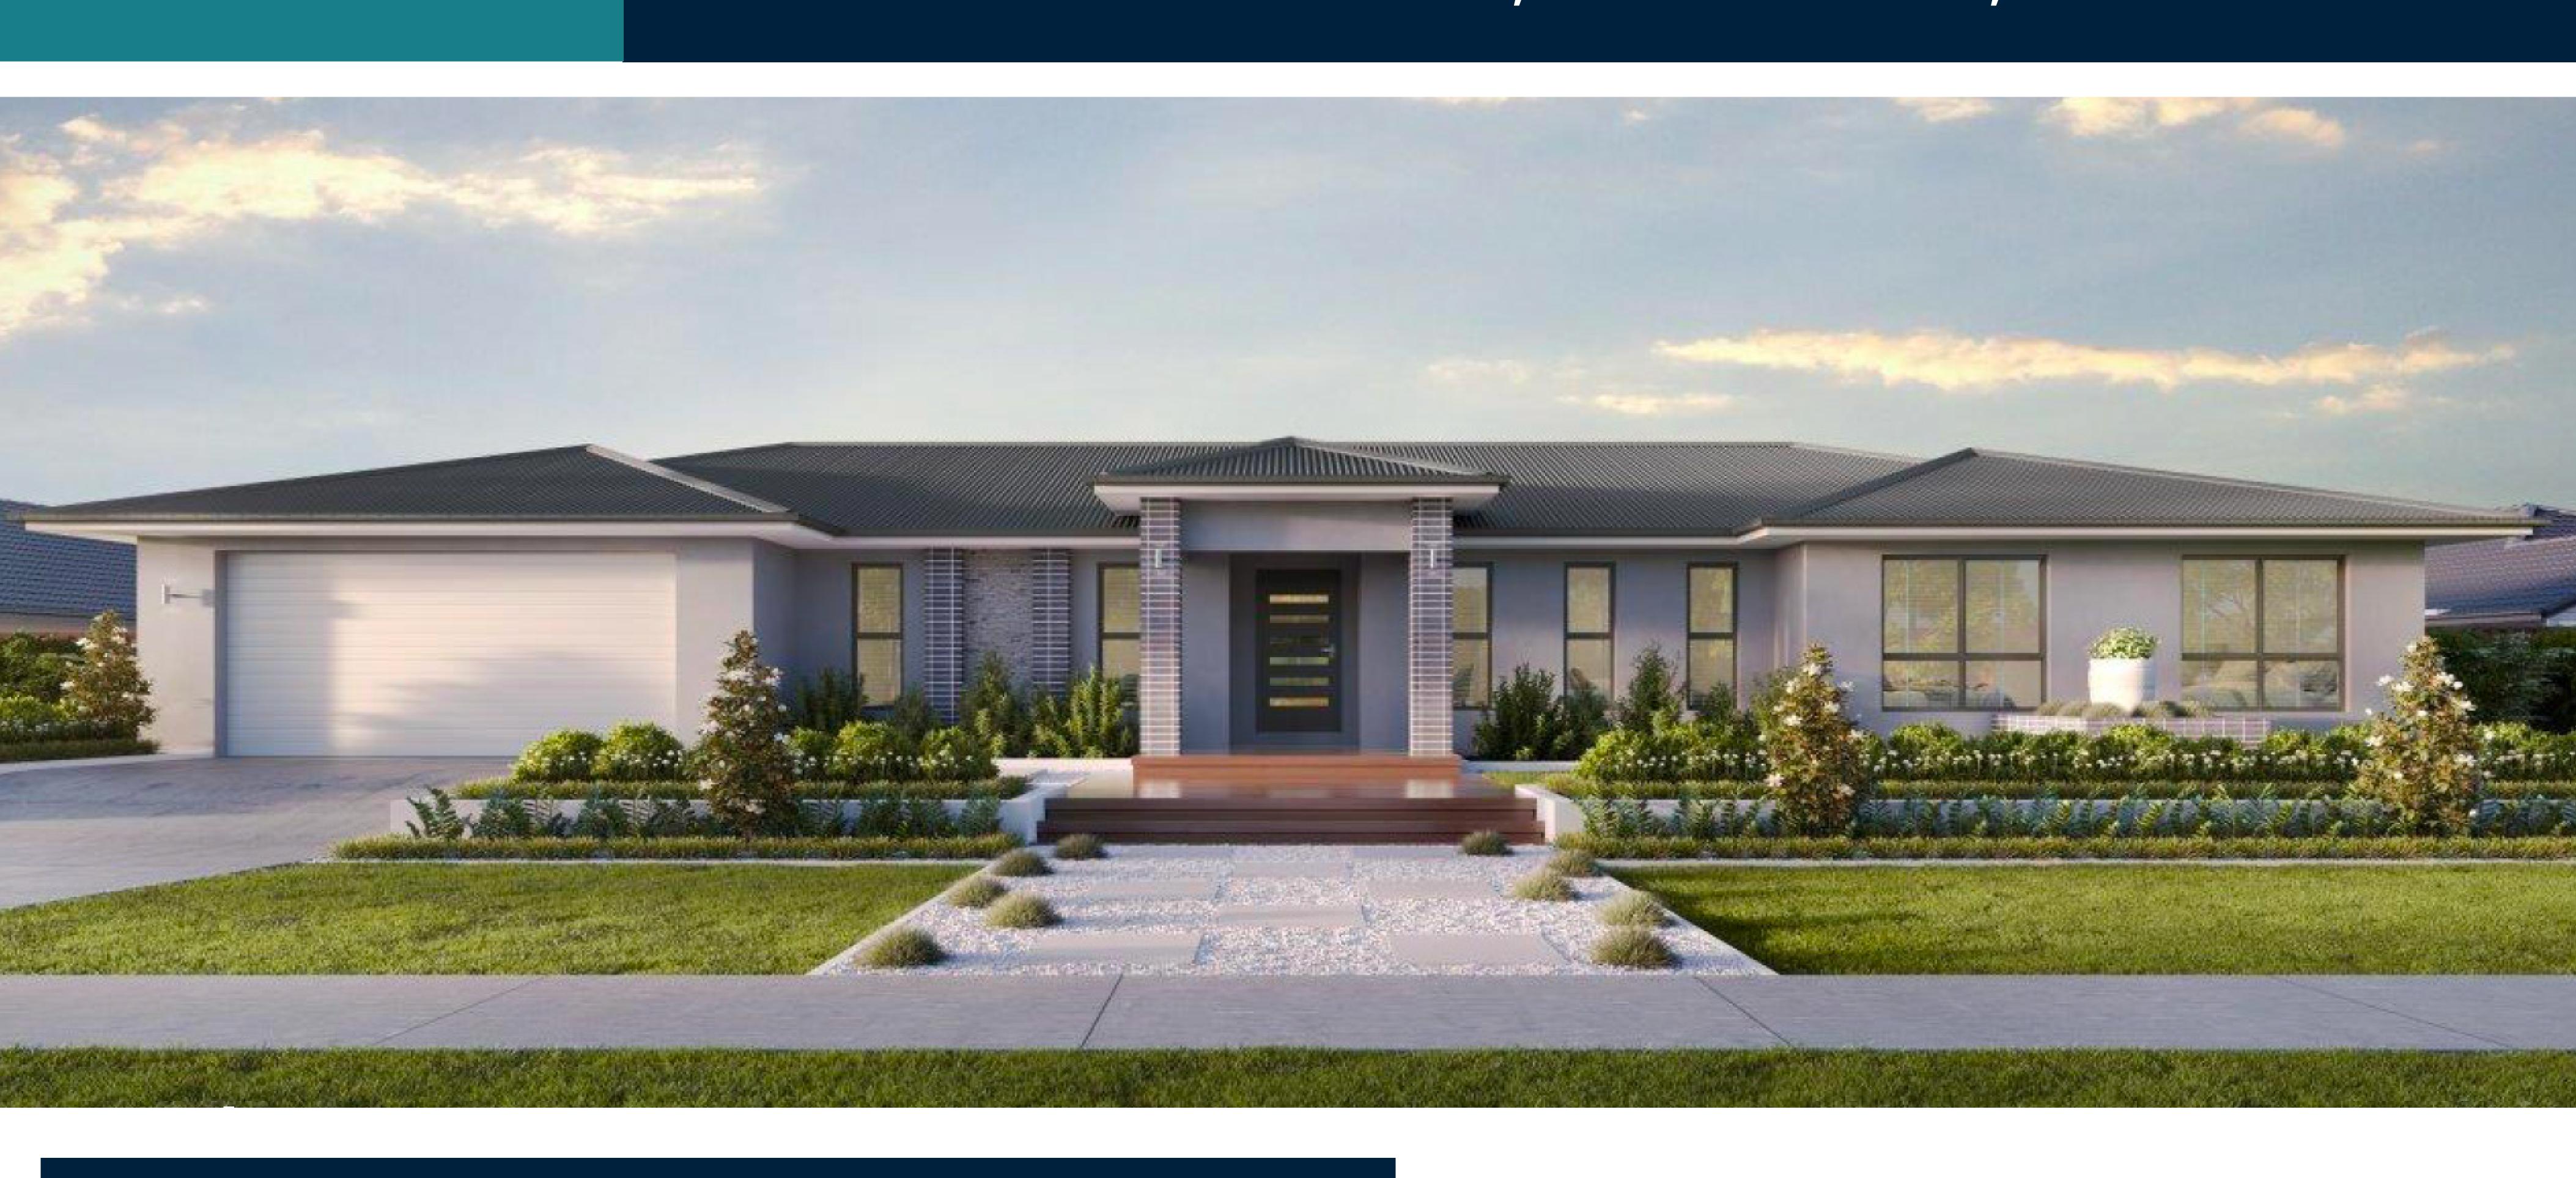

### Carpentaria 309

#### Suits block width:

28.8m

LIVING 227.21 m2

GARAGE 38.72 m2

37.80 m2 PATIO

PORCH 5.42 m2

309.15 m2 TOTAL

BOOK YOUR FREE DESIGN CONSULTATION TODAY!

Contact us today P: (07) 4722 7200 tropicalhomes.com.au

\*\*Images are for illustration purposes only. Prices and facade may depict upgrade options not supplied by the builder, such as landscaping, fencing, furniture, window furnishings, decking and lighting unless otherwise stated.