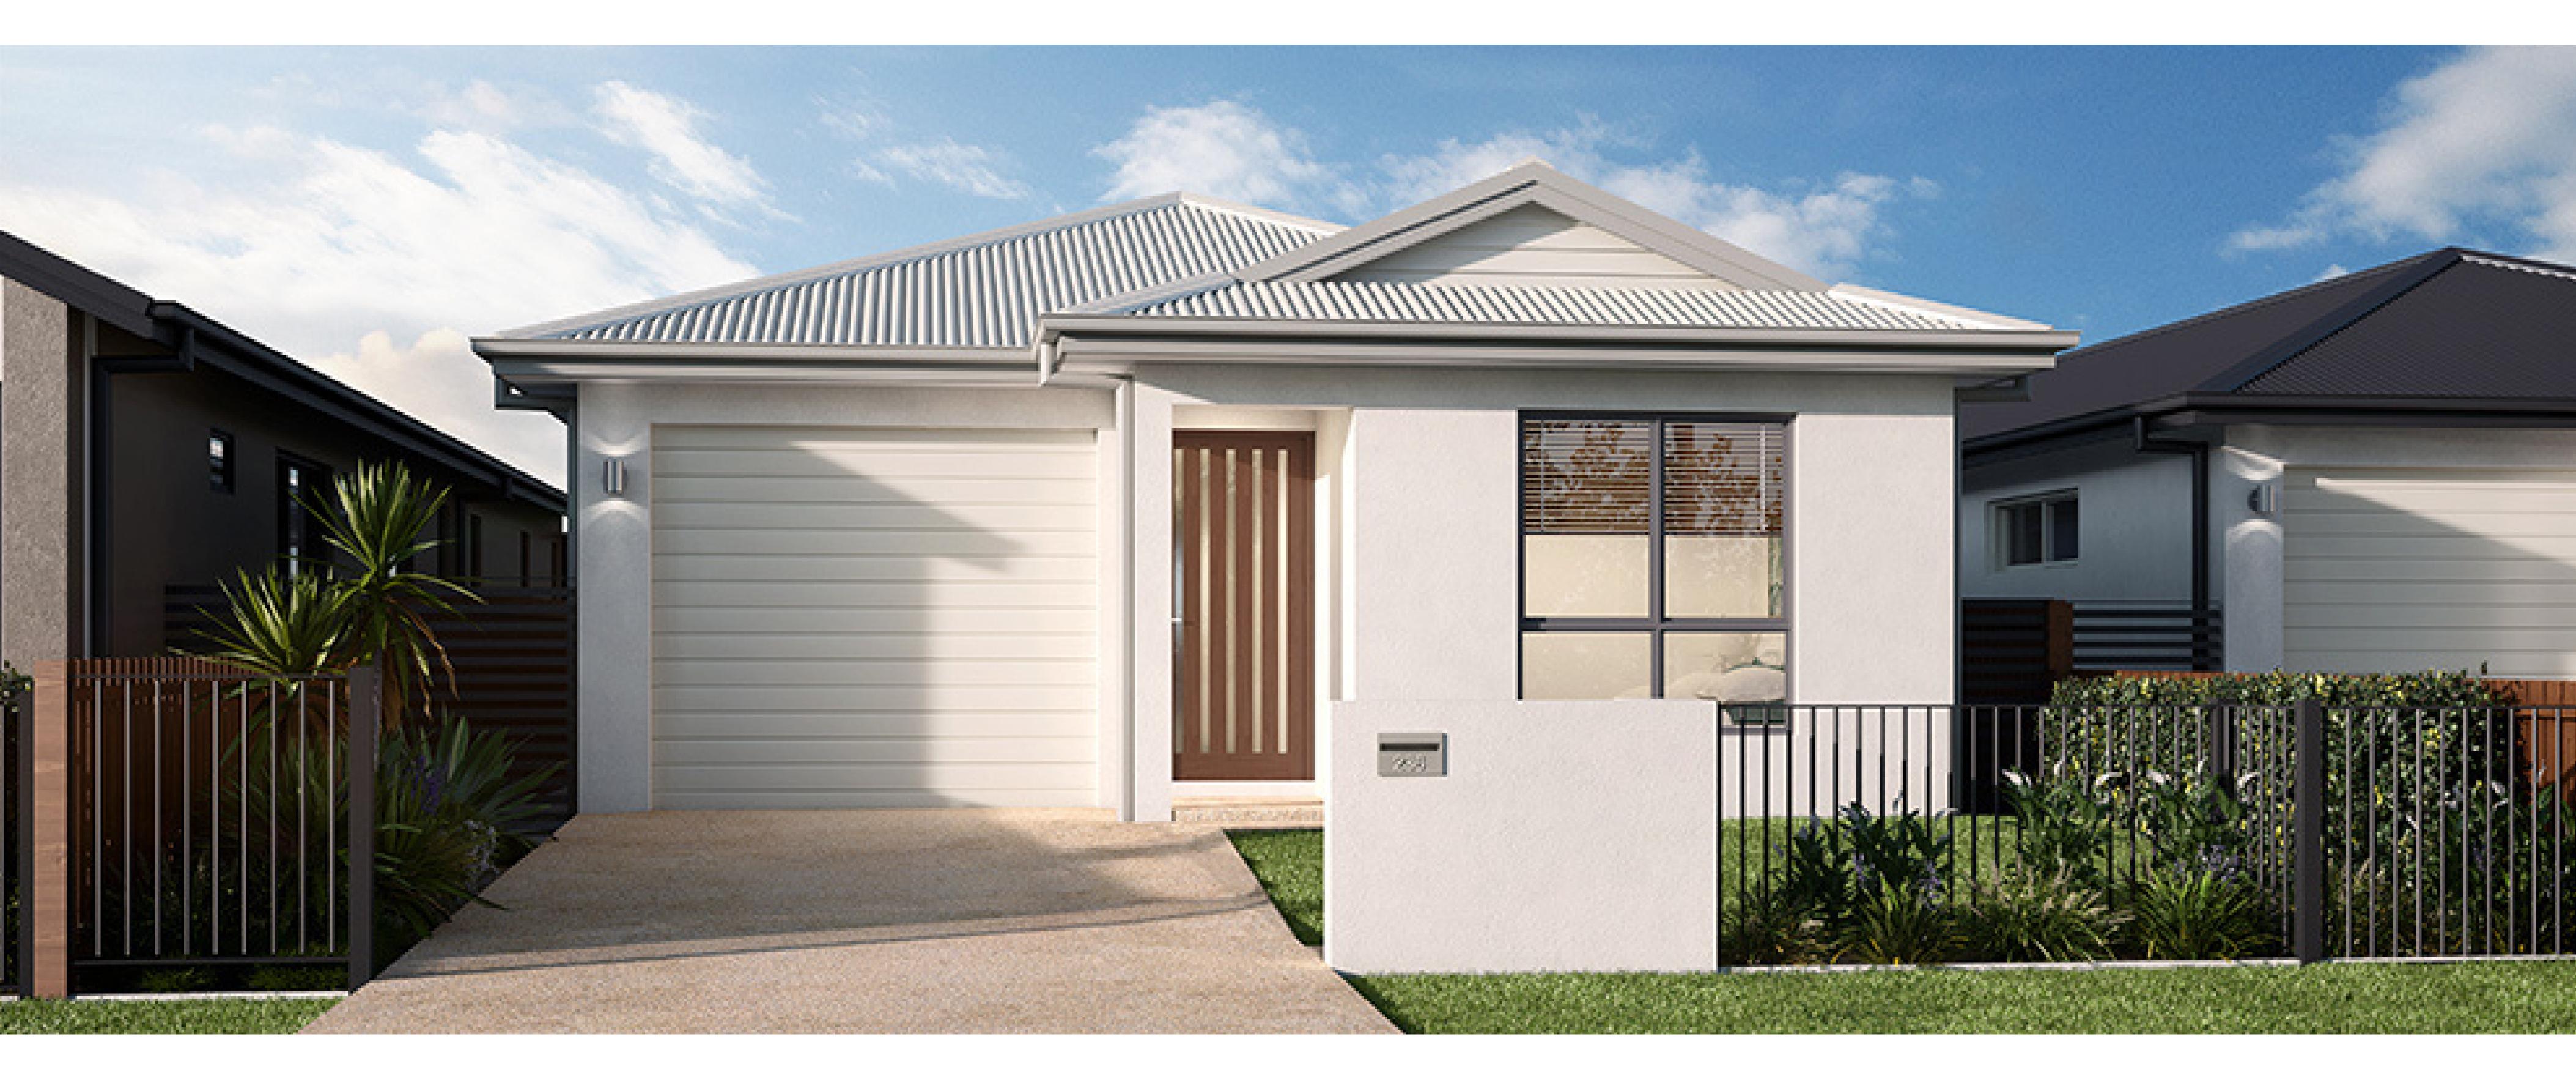

## Culmara 152

Suits Block Width: 10.5m

LIVING 117.17 m2 GARAGE 19.84 m2 PATIO 13.30 m<sup>2</sup> 1.80 m2 PORCH TOTAL 152.11 m2

BOOK YOUR FREE CONSULTATION TODAY!

Contact us today | P: (07) 4722 7200 | tropicalhomes.com.au