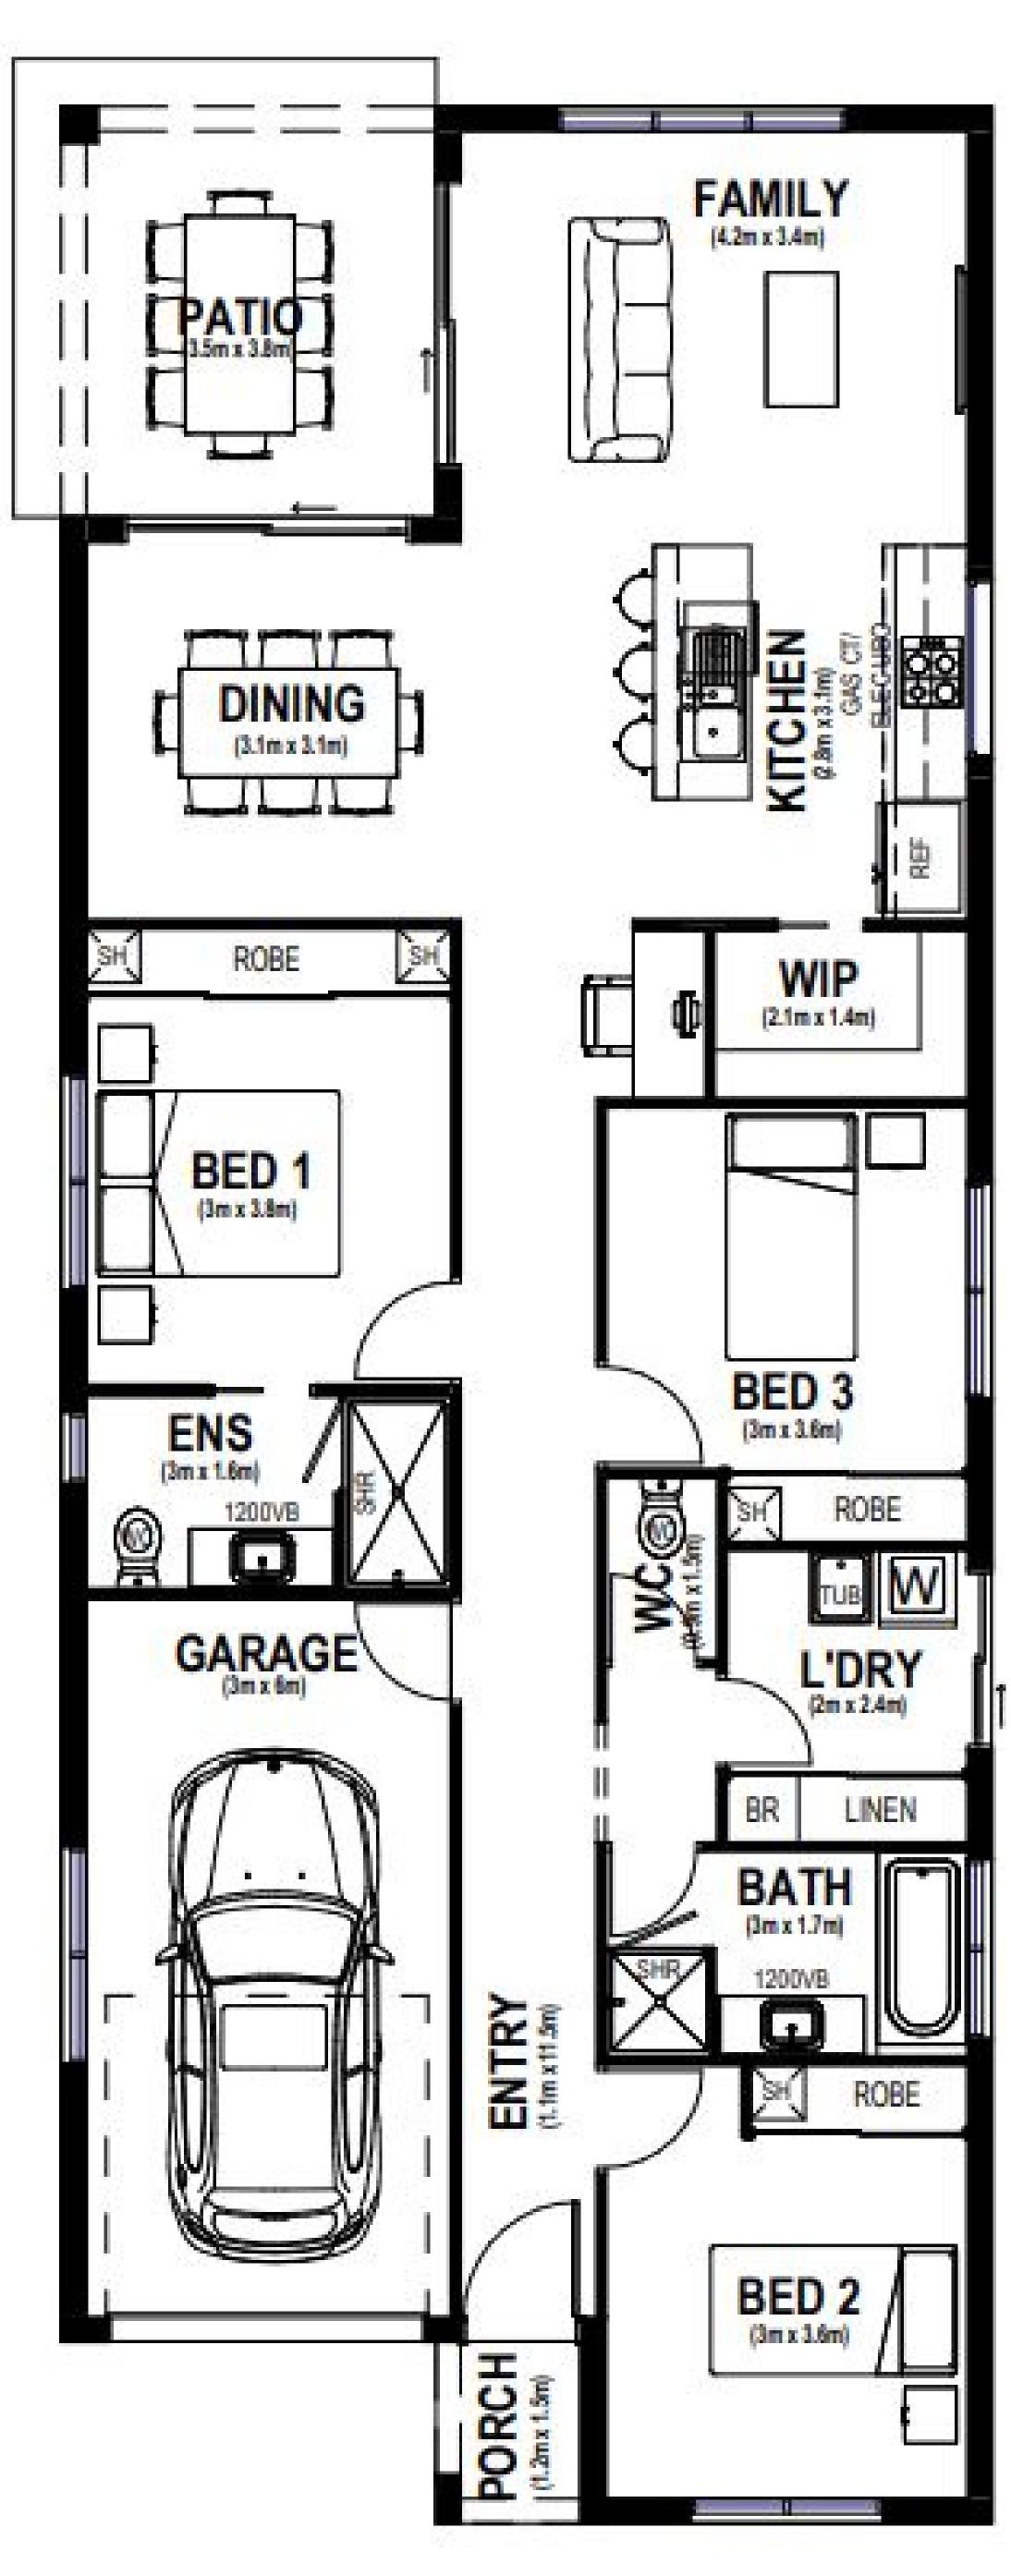

## Culmara 152

Suits Block Width: 10.5m

LIVING 117.17 m2 GARAGE 19.84 m2 PATIO 13.30 m<sup>2</sup> 1.80 m2 PORCH TOTAL 152.11 m2

BOOK YOUR FREE CONSULTATION TODAY!

Contact us today | P: (07) 4722 7200 | tropicalhomes.com.au