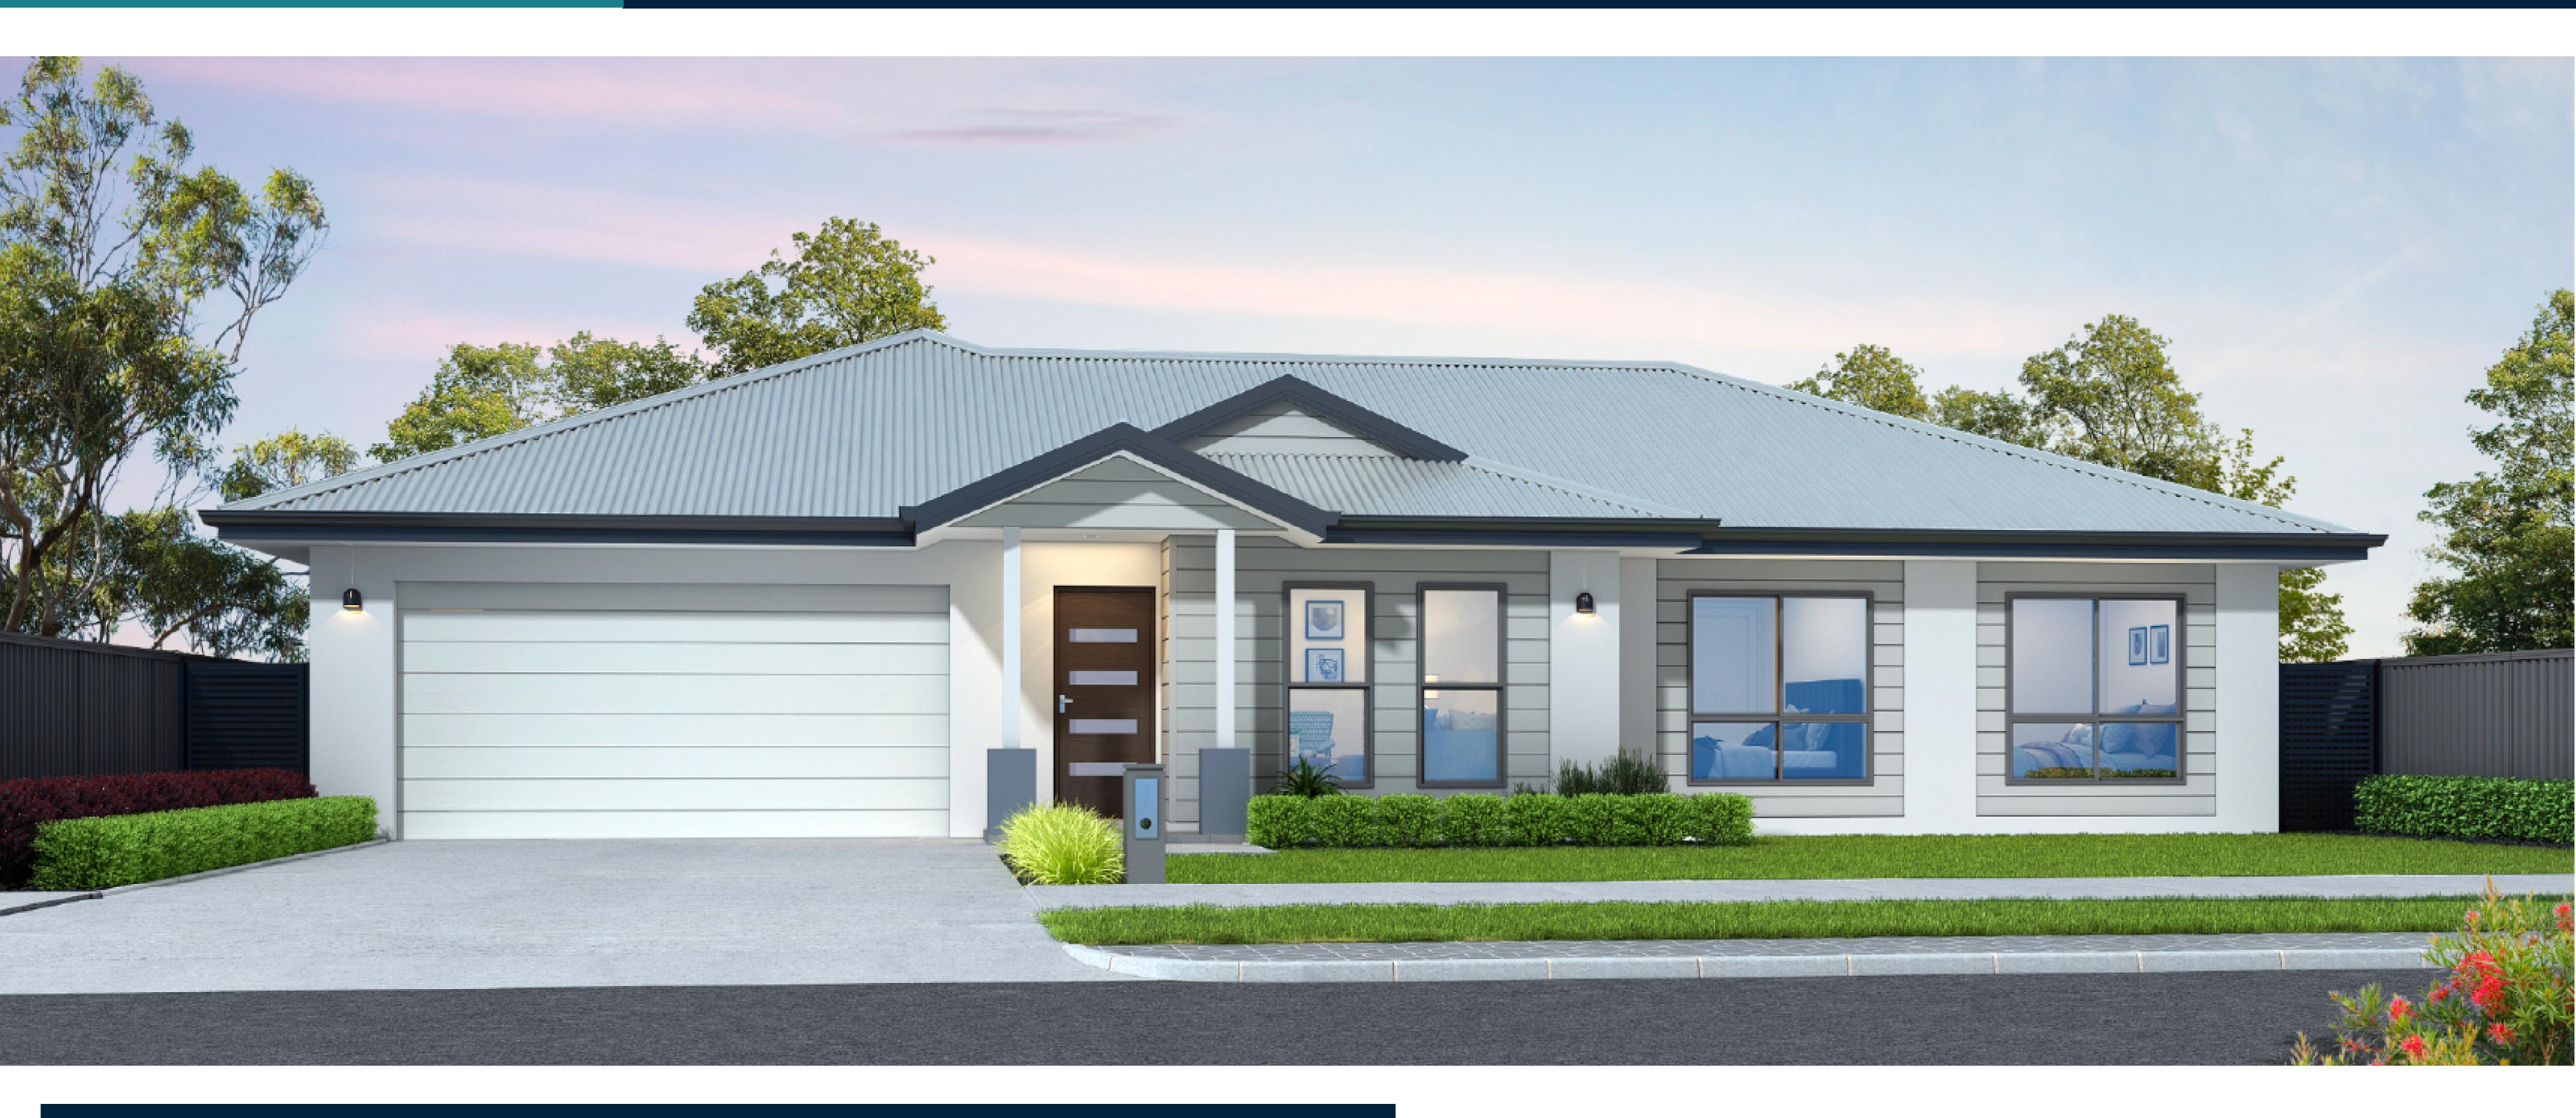

## Diamantina 198

# **Suits block width:** 22.3m

 LIVING
 148.5 m2

 GARAGE
 36.0 m2

 PATIO
 10.7 m2

 PORCH
 3.0 m2

 TOTAL
 198.2 m2

### Contact us today | P: (07) 4722 7200 | tropicalhomes.com.au © 0 | QBCC No: 2499 | 99-103 Nathan Street, Cranbook, QLD

\*\*Images are for illustration purposes only. Prices and facade may depict upgrade options, furniture, window furnishings, decking and lighting unless otherwise stated.