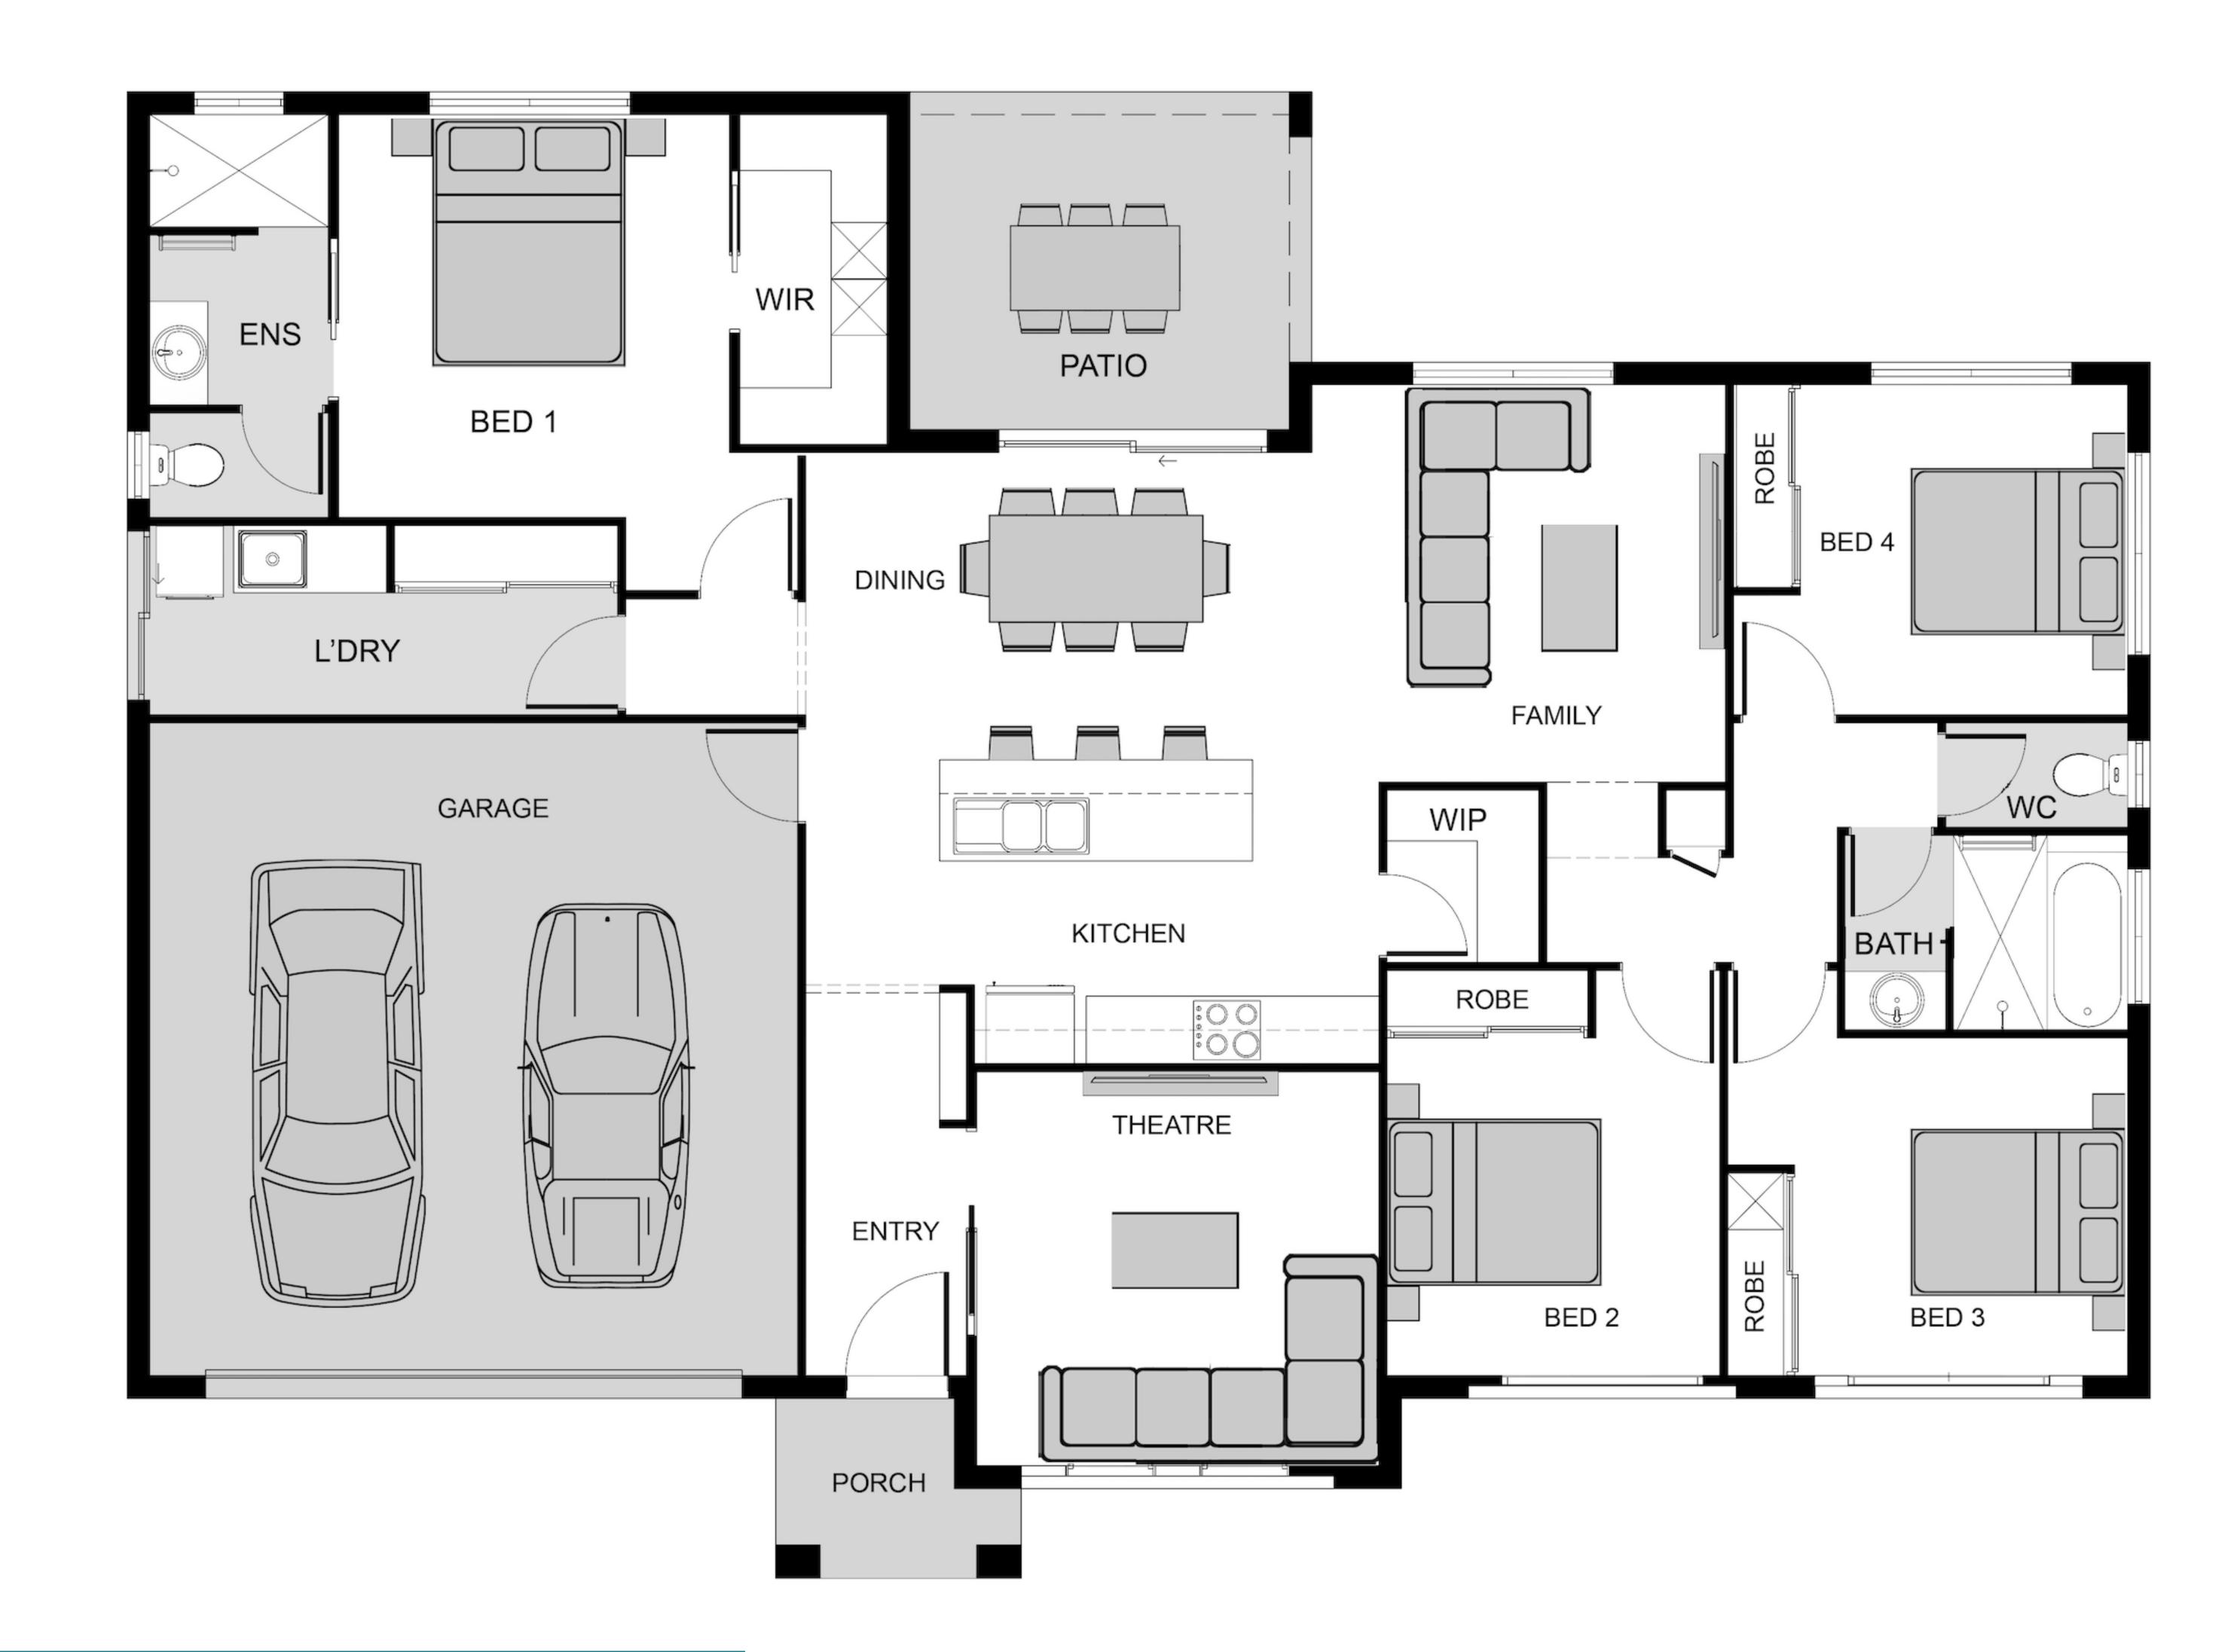

## Diamantina 198

# **Suits block width:** 22.3m

 LIVING
 148.5 m2

 GARAGE
 36.0 m2

 PATIO
 10.7 m2

 PORCH
 3.0 m2

 TOTAL
 198.2 m2