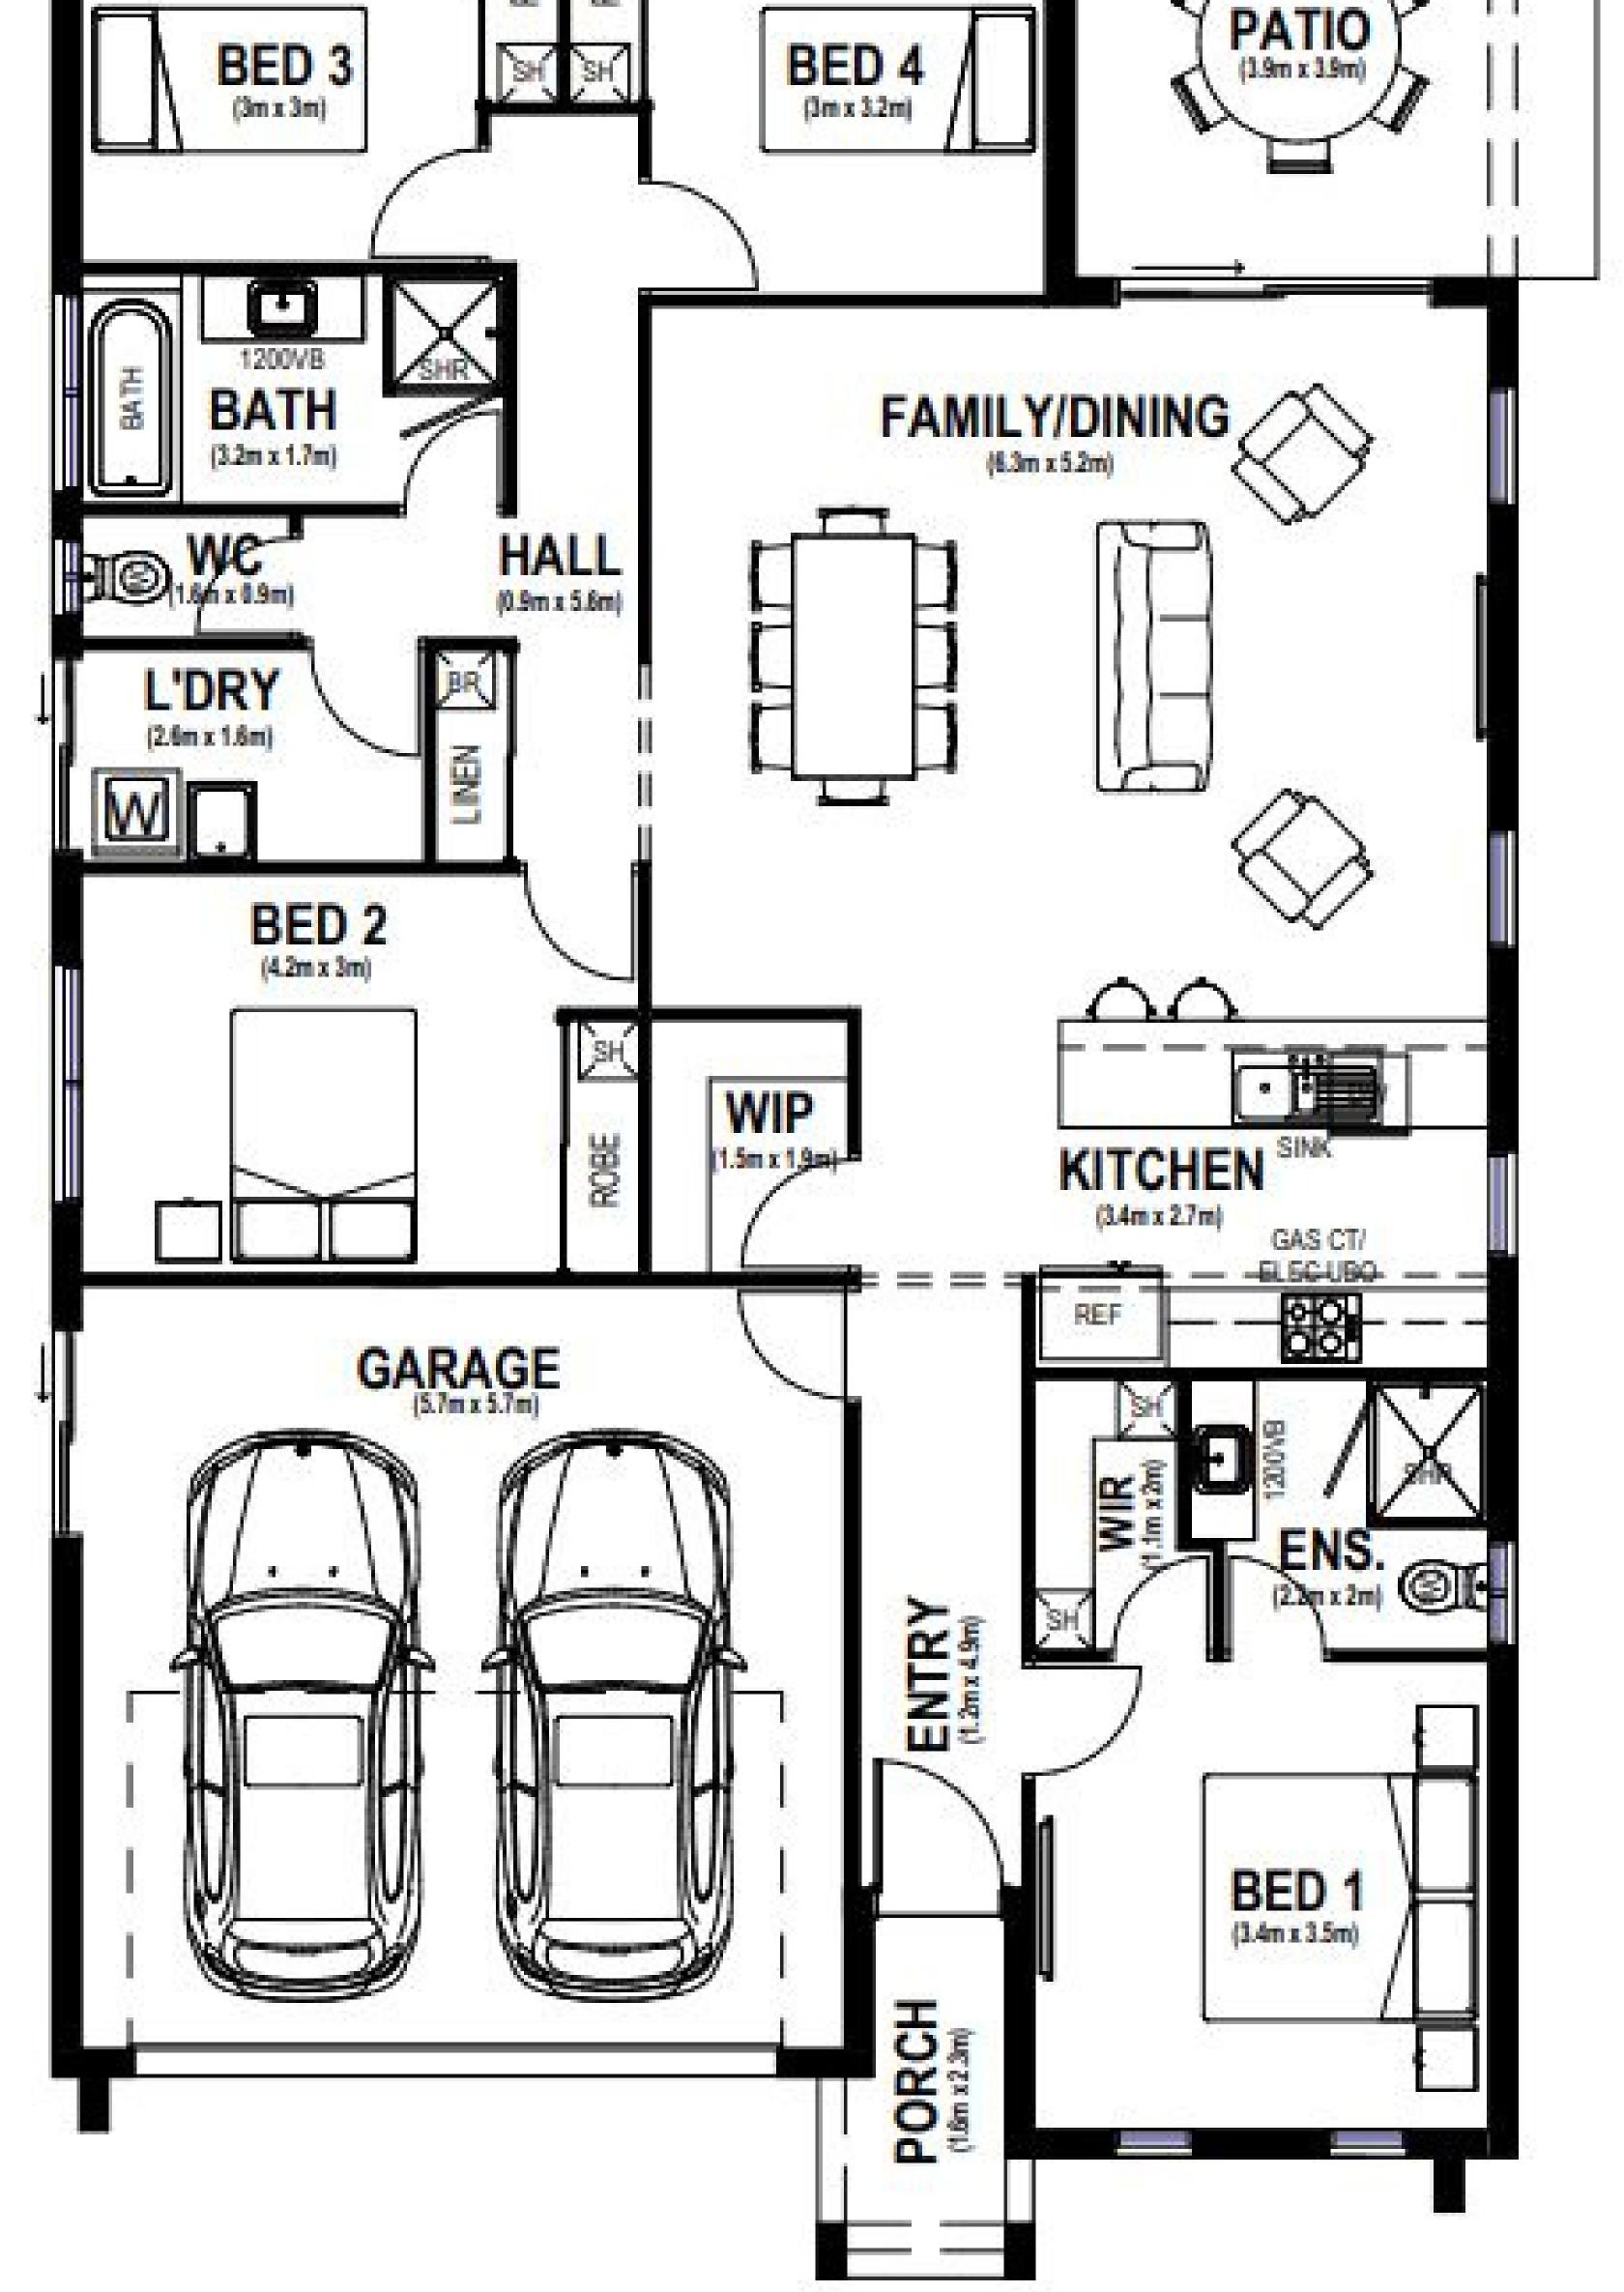

# Flinders 190

## Suits Block Width: 16m

| LIVING | 137.17 m2 |
|--------|-----------|
| GARAGE | 35.05 m2  |
| PATIO  | 15.21 m2  |
| PORCH  | 3.48 m2   |

#### TOTAL 190.91 m2