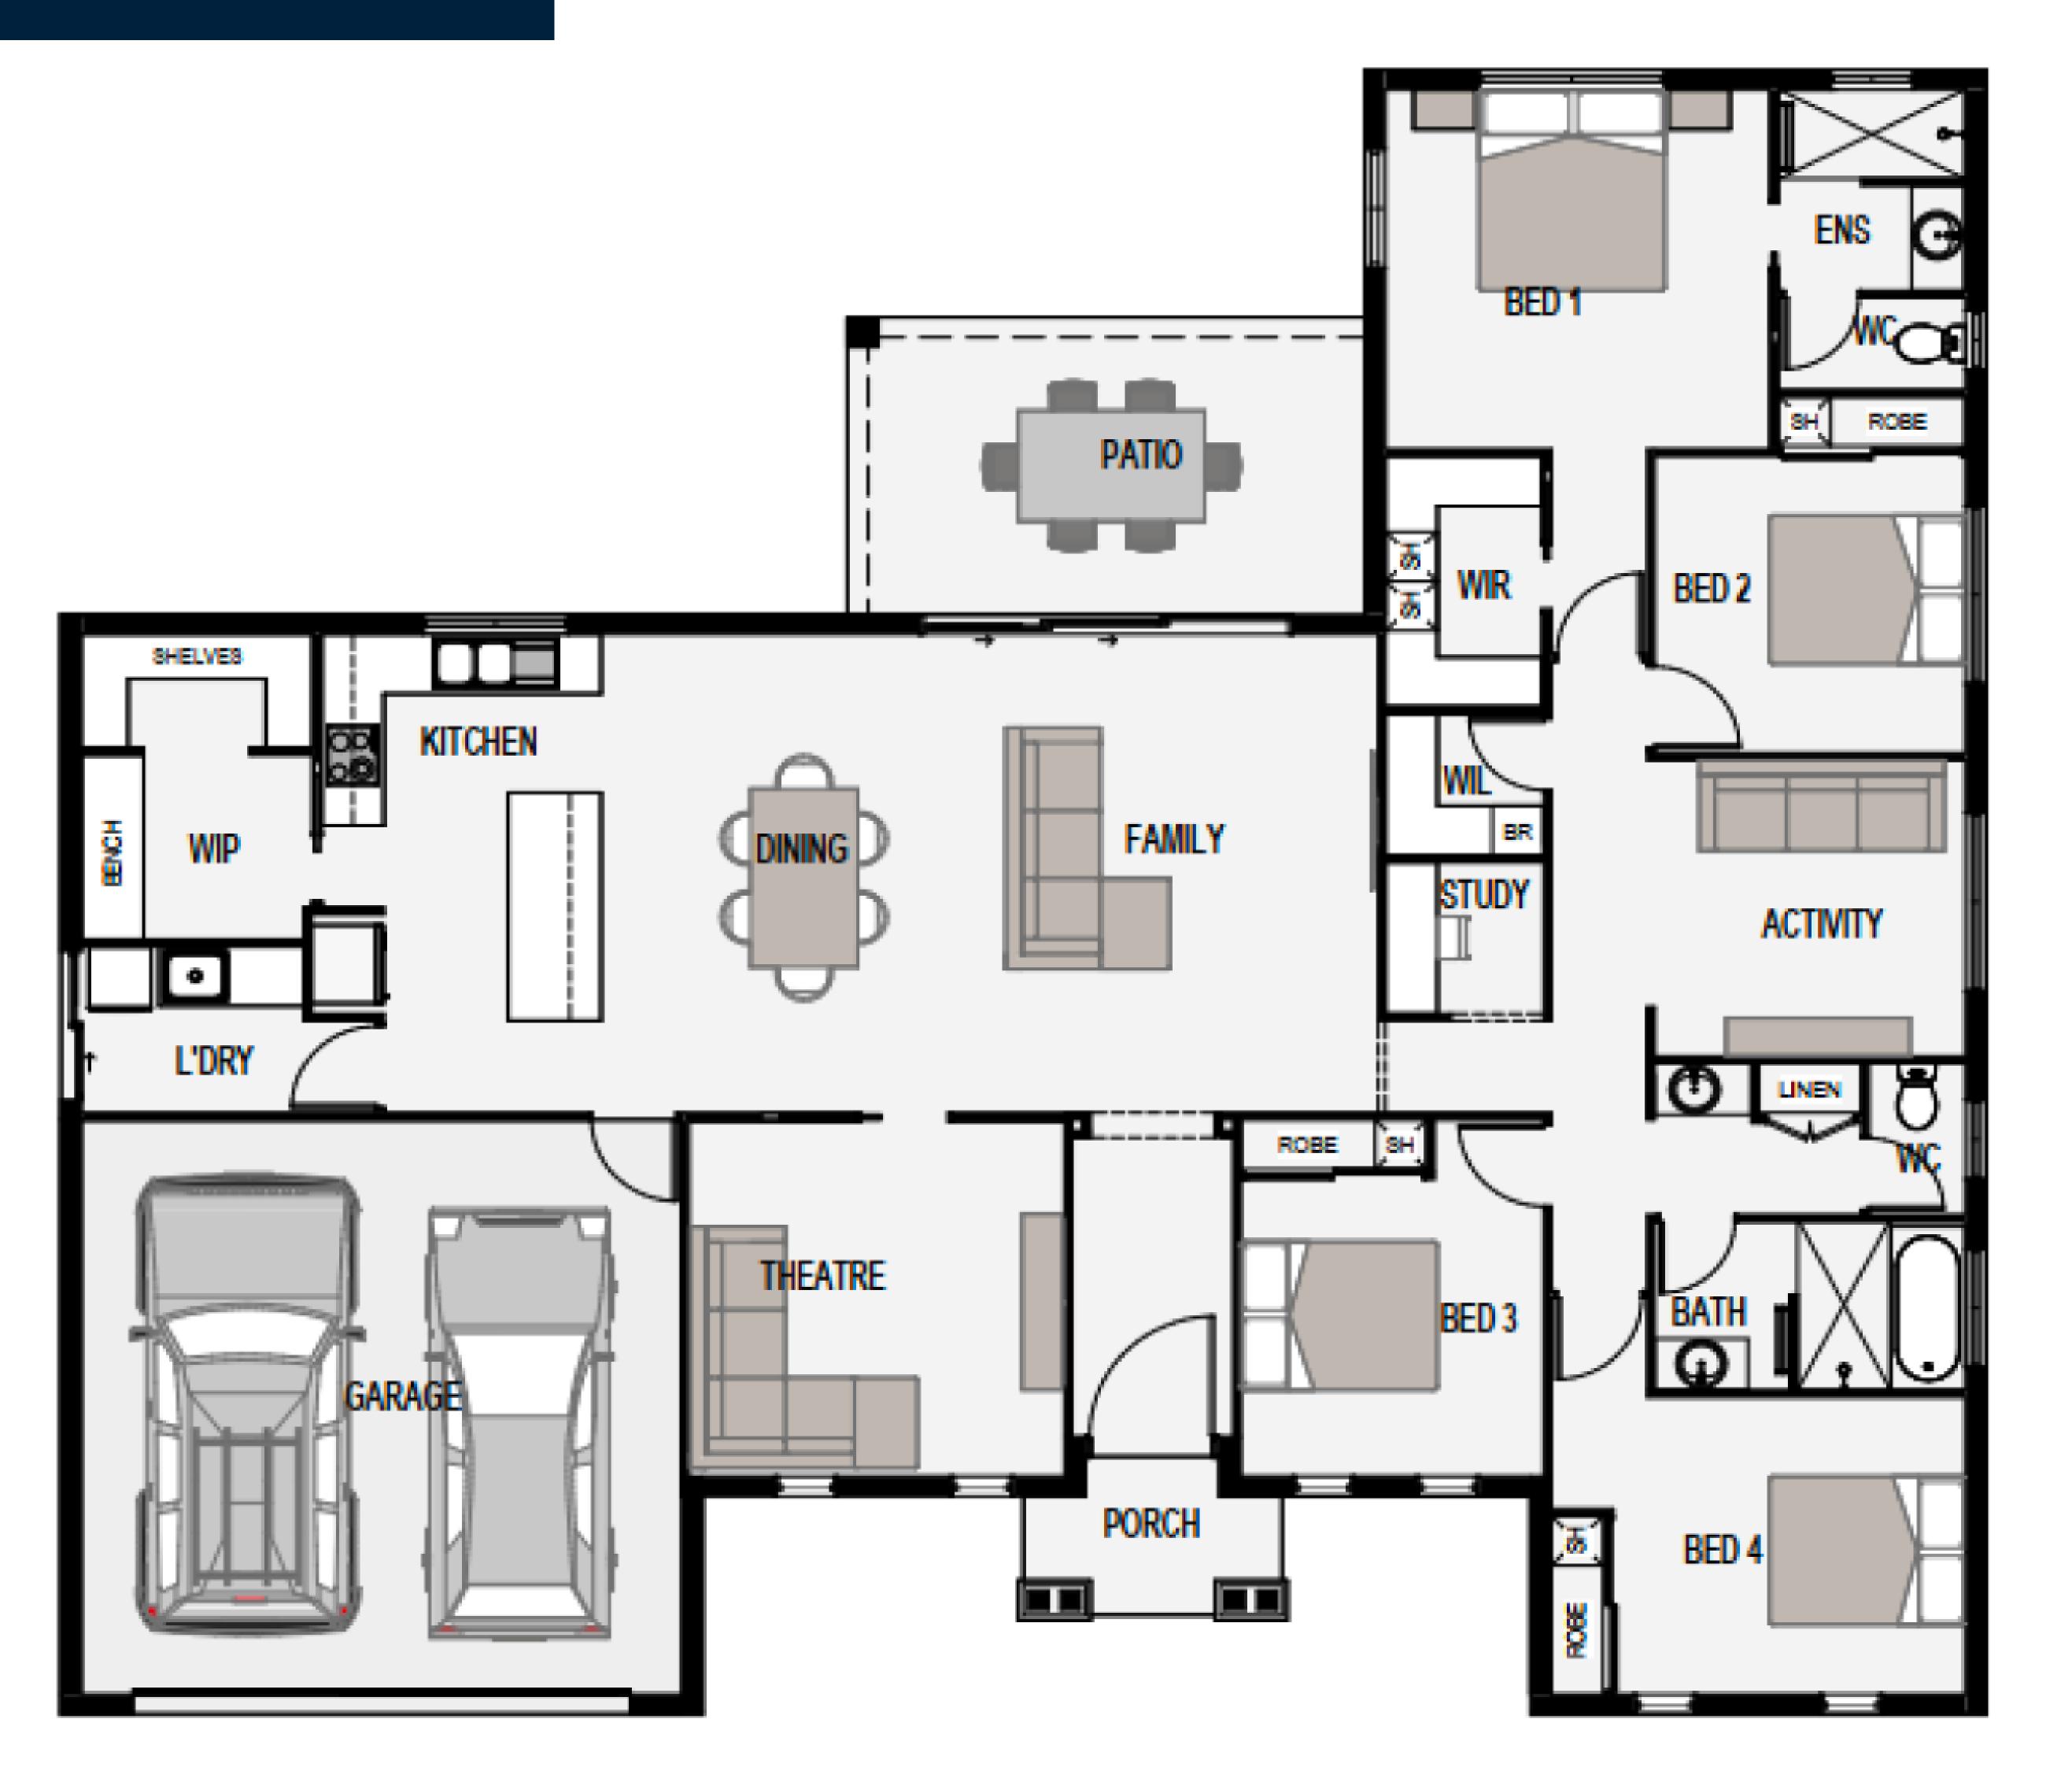

# Glenrowan 240

### Suits block width:

22.8m

| LIVING | 184.9 m2 |
|--------|----------|
| GARAGE | 36.4 m2  |
| PATIO  | 15.0 m2  |
| PORCH  | 3.5 m2   |
| TOTAL  | 239.9 m2 |