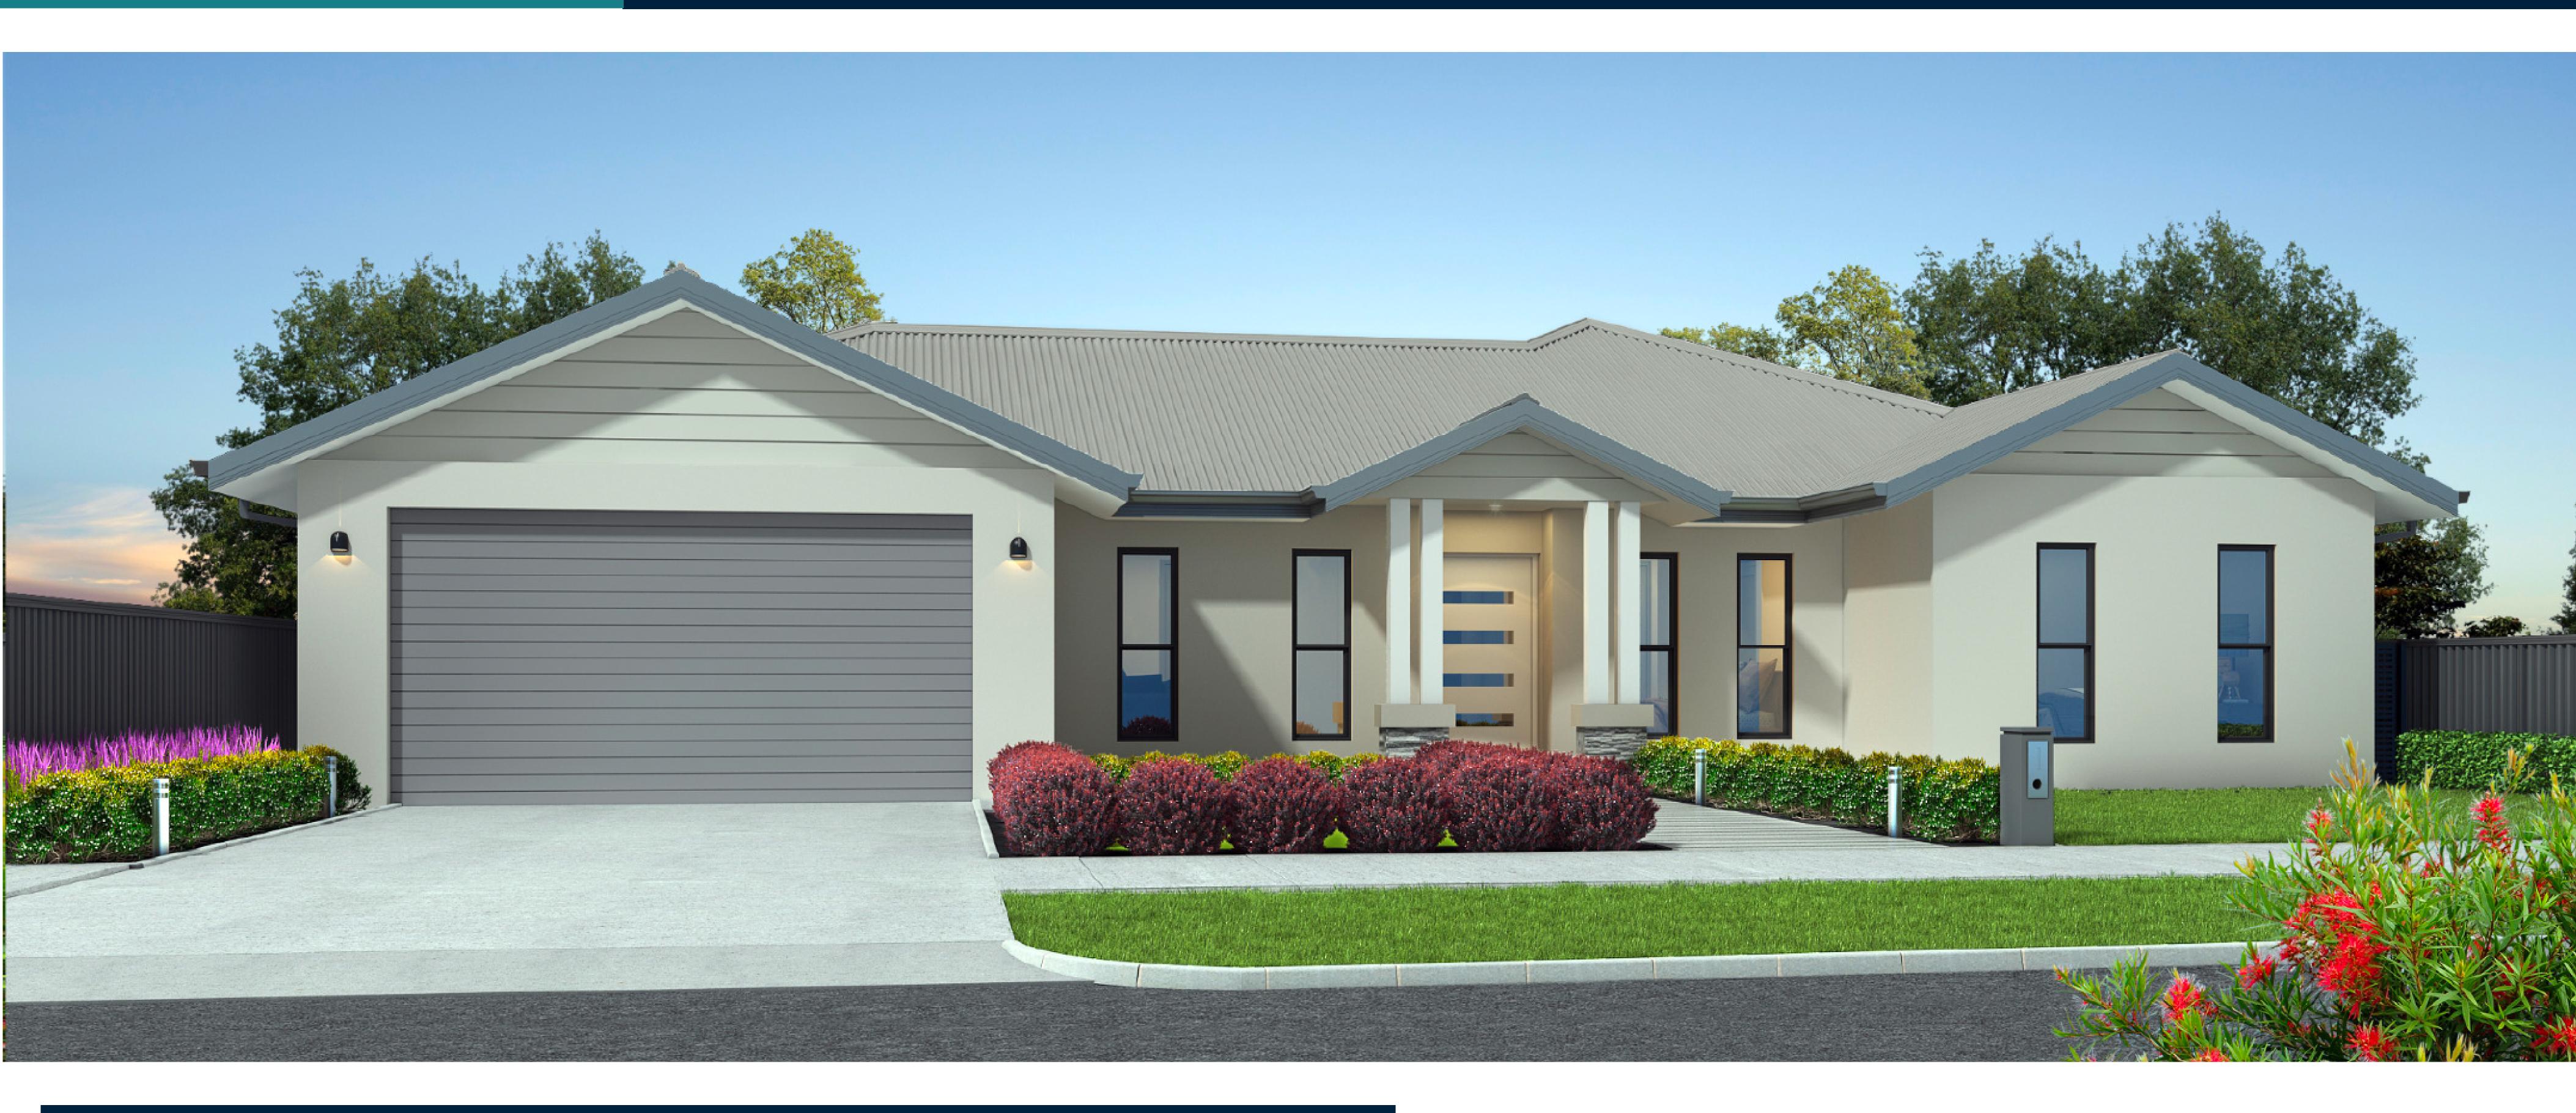

# Glenrowan 240

### Suits block width:

22.8m

| LIVING | 184.9 m2 |
|--------|----------|
| GARAGE | 36.4 m2  |
| PATIO  | 15.0 m2  |
| PORCH  | 3.5 m2   |
| TOTAL  | 239.9 m2 |