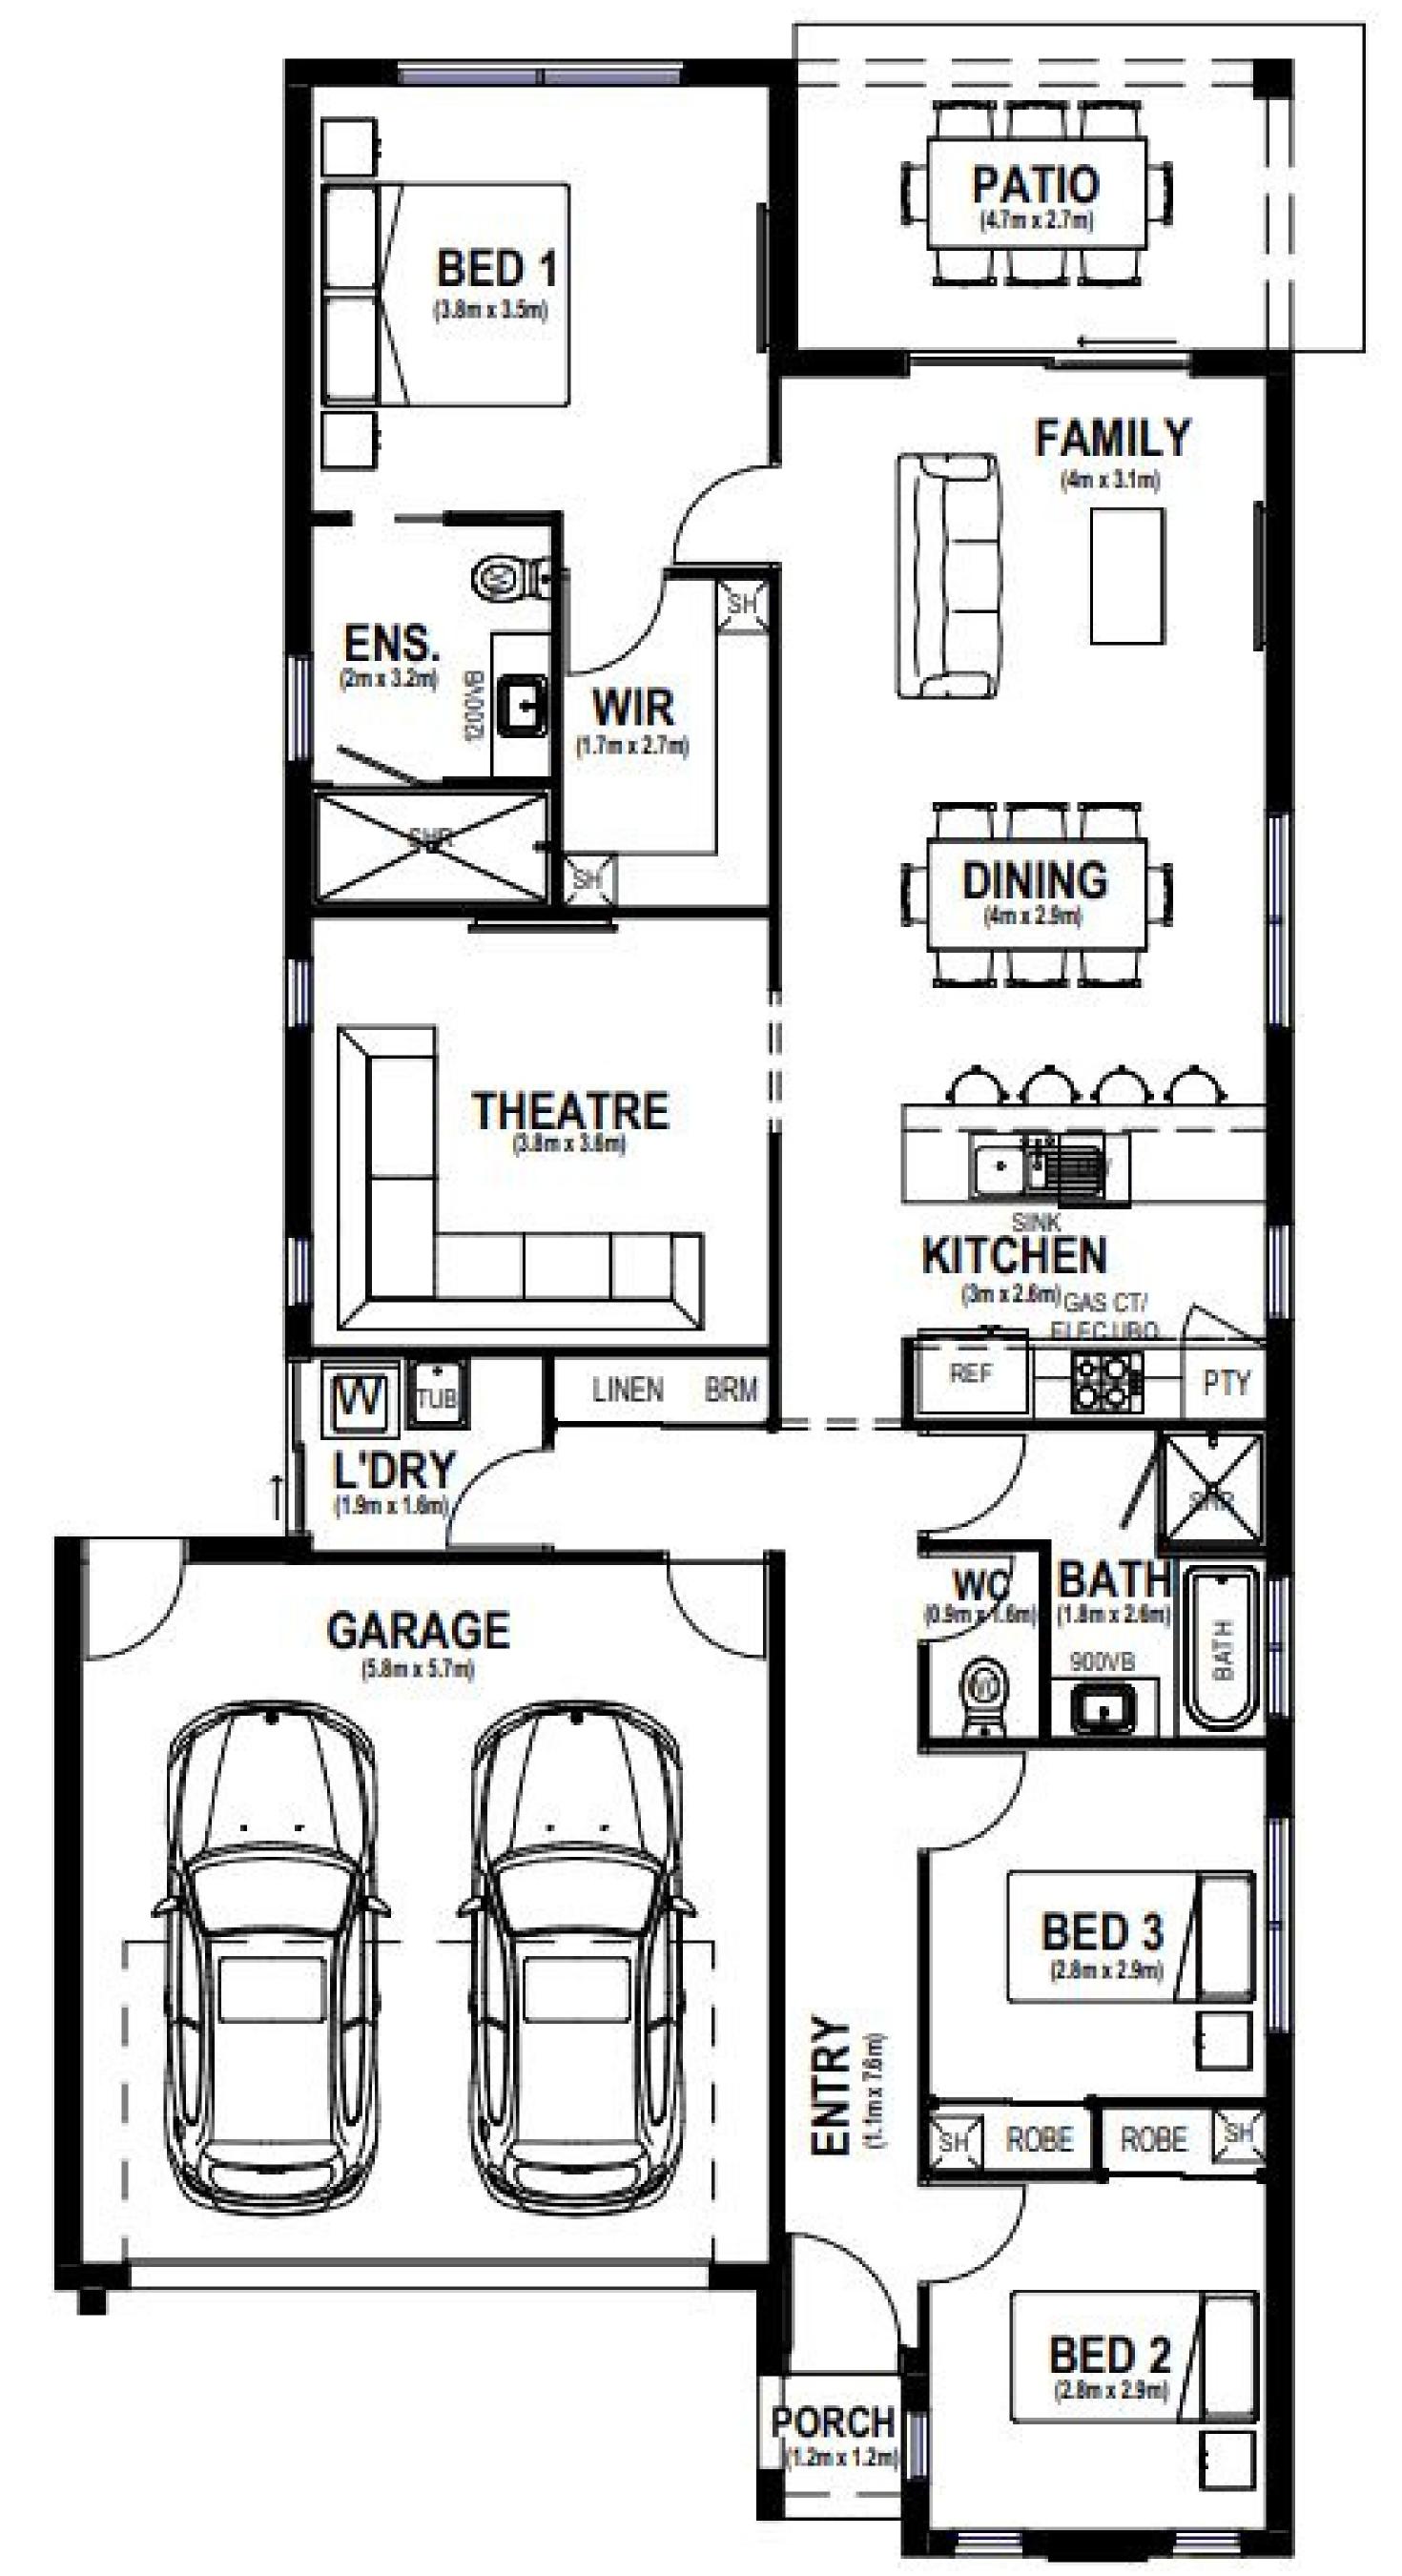

# **Howea 176**

## Suits Block Width: 12.5m

| LIVING | 126.78 m2 |
|--------|-----------|
| GARAGE | 35.76 m2  |
| PATIO  | 12.69 m2  |
| PORCH  | 1.44 m2   |

### 176.67 m2

TOTAL