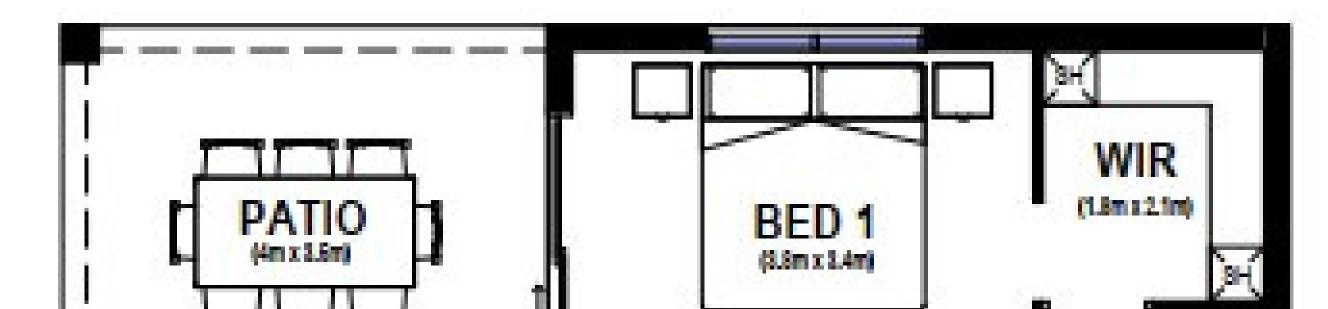

# Kentia 218

### Suits Block Width: 15m

| LIVING | 163.38 m2 |
|--------|-----------|
| GARAGE | 36.26 m2  |
| PATIO  | 14.0 m2   |
| PORCH  | 4.64 m2   |