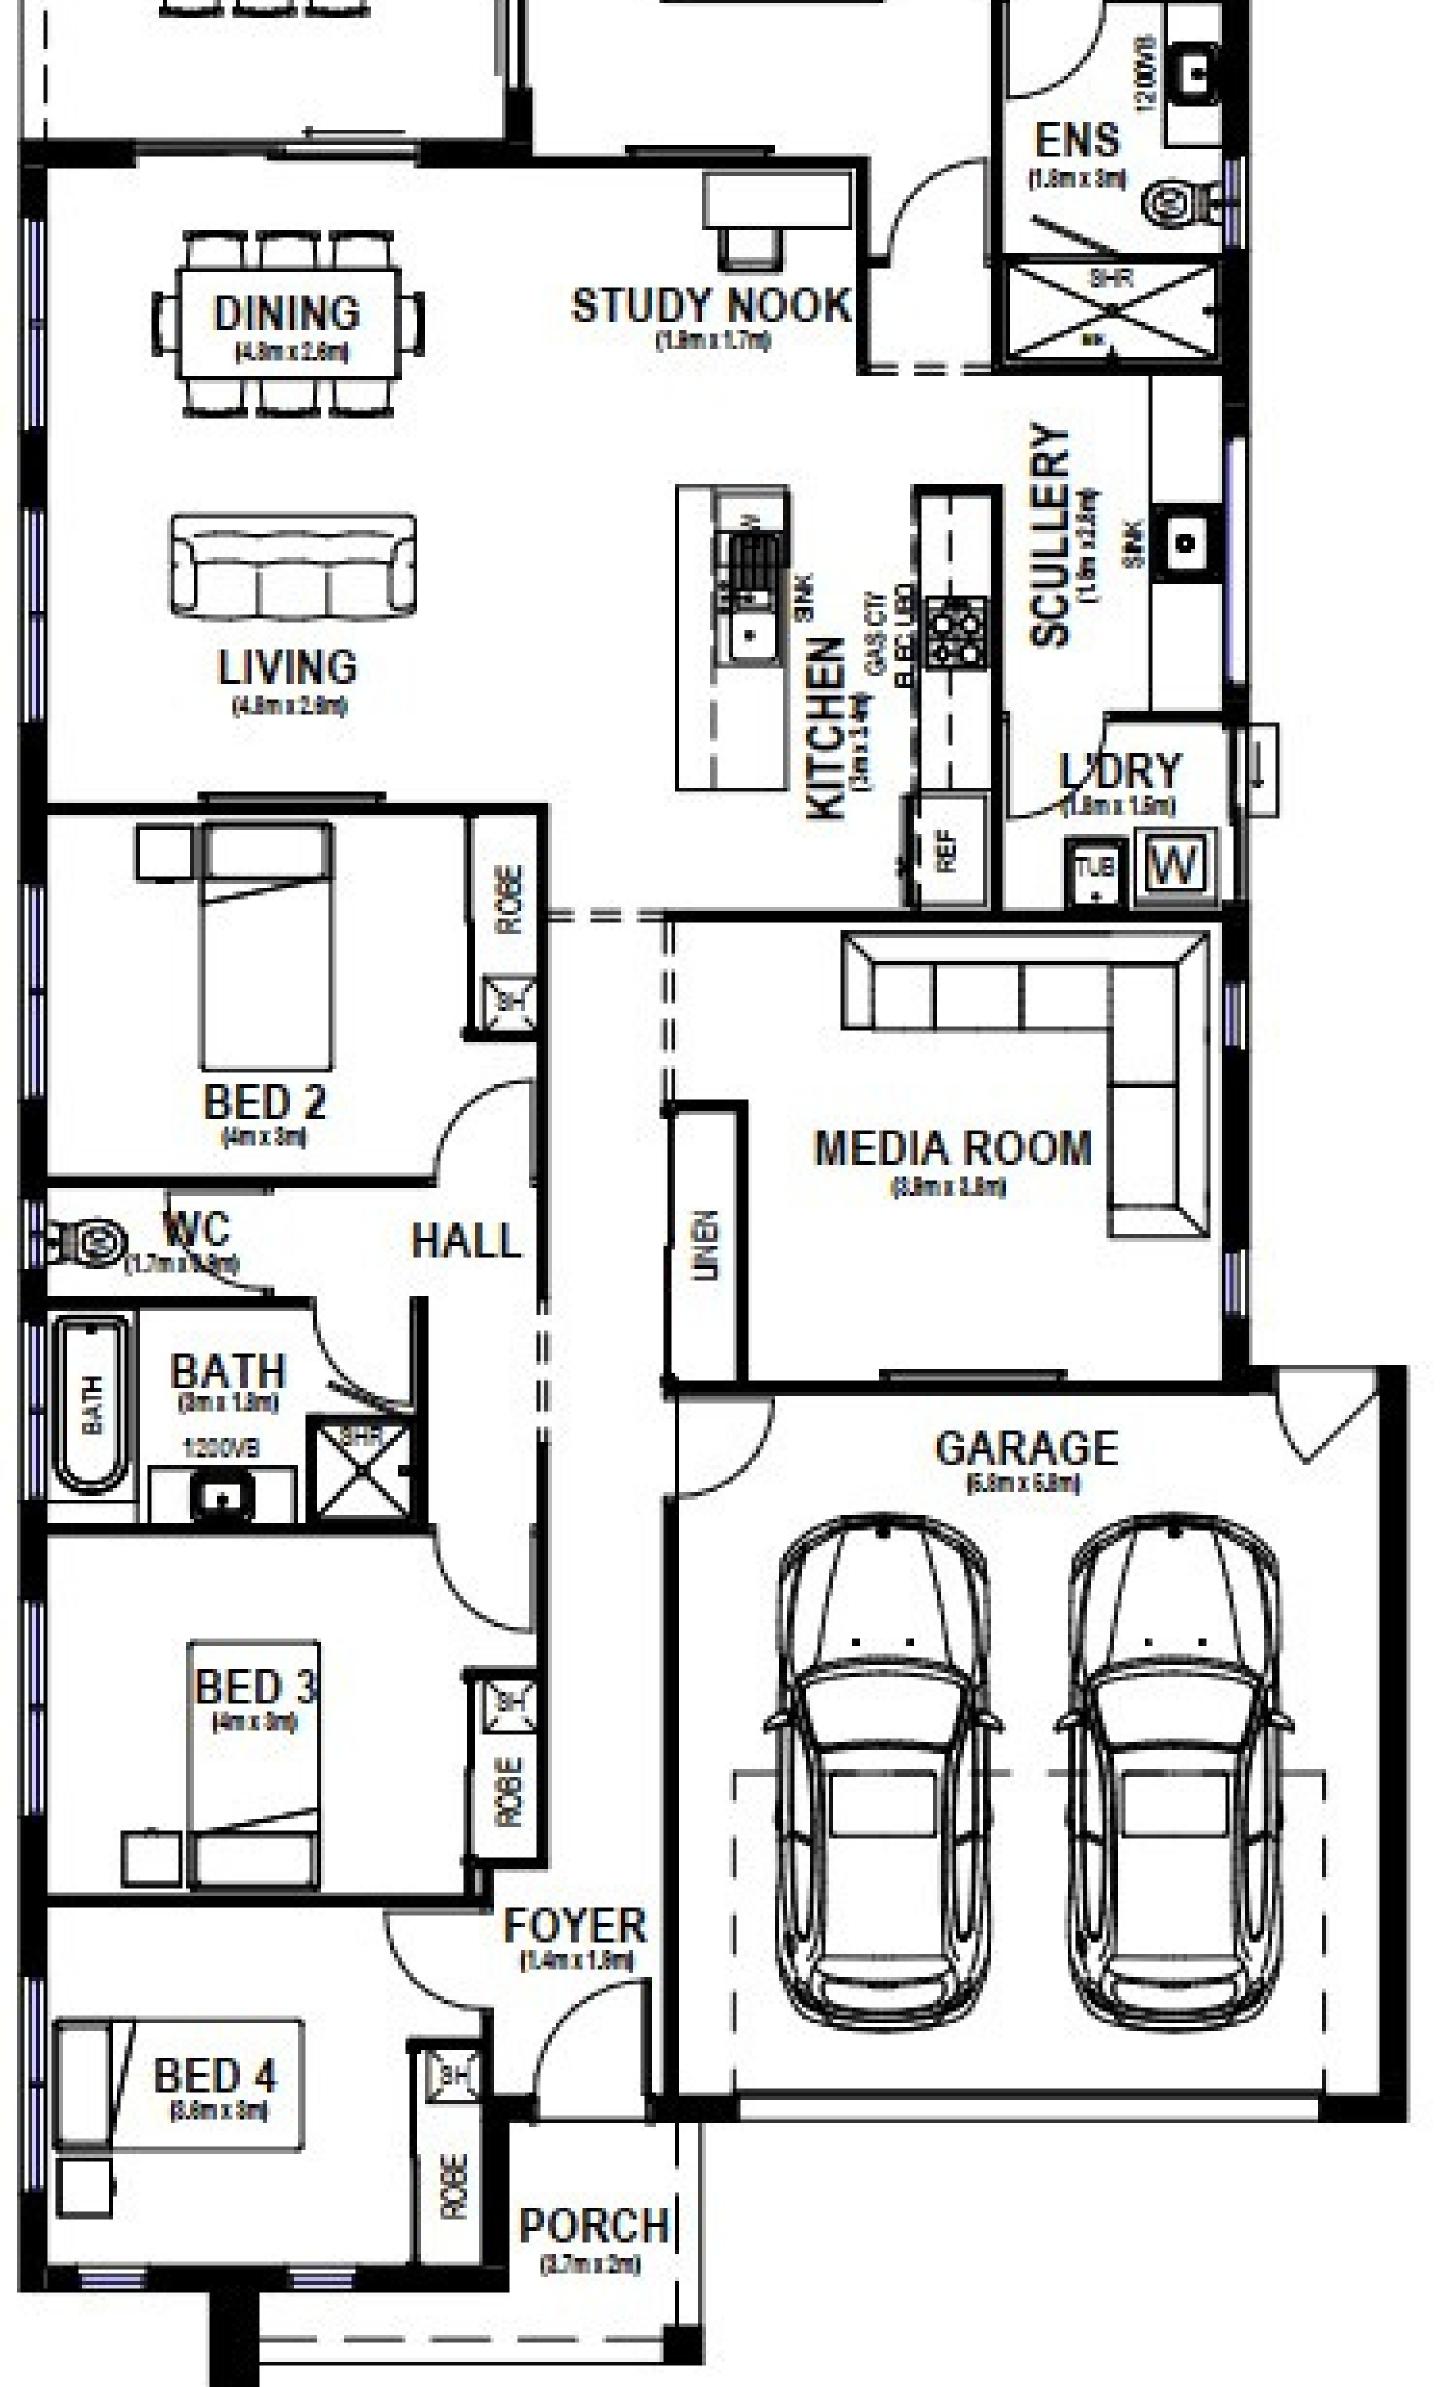

# Kentia 218

### Suits Block Width: 15m

| LIVING | 163.38 m2 |
|--------|-----------|
| GARAGE | 36.26 m2  |
| PATIO  | 14.0 m2   |
| PORCH  | 4.64 m2   |