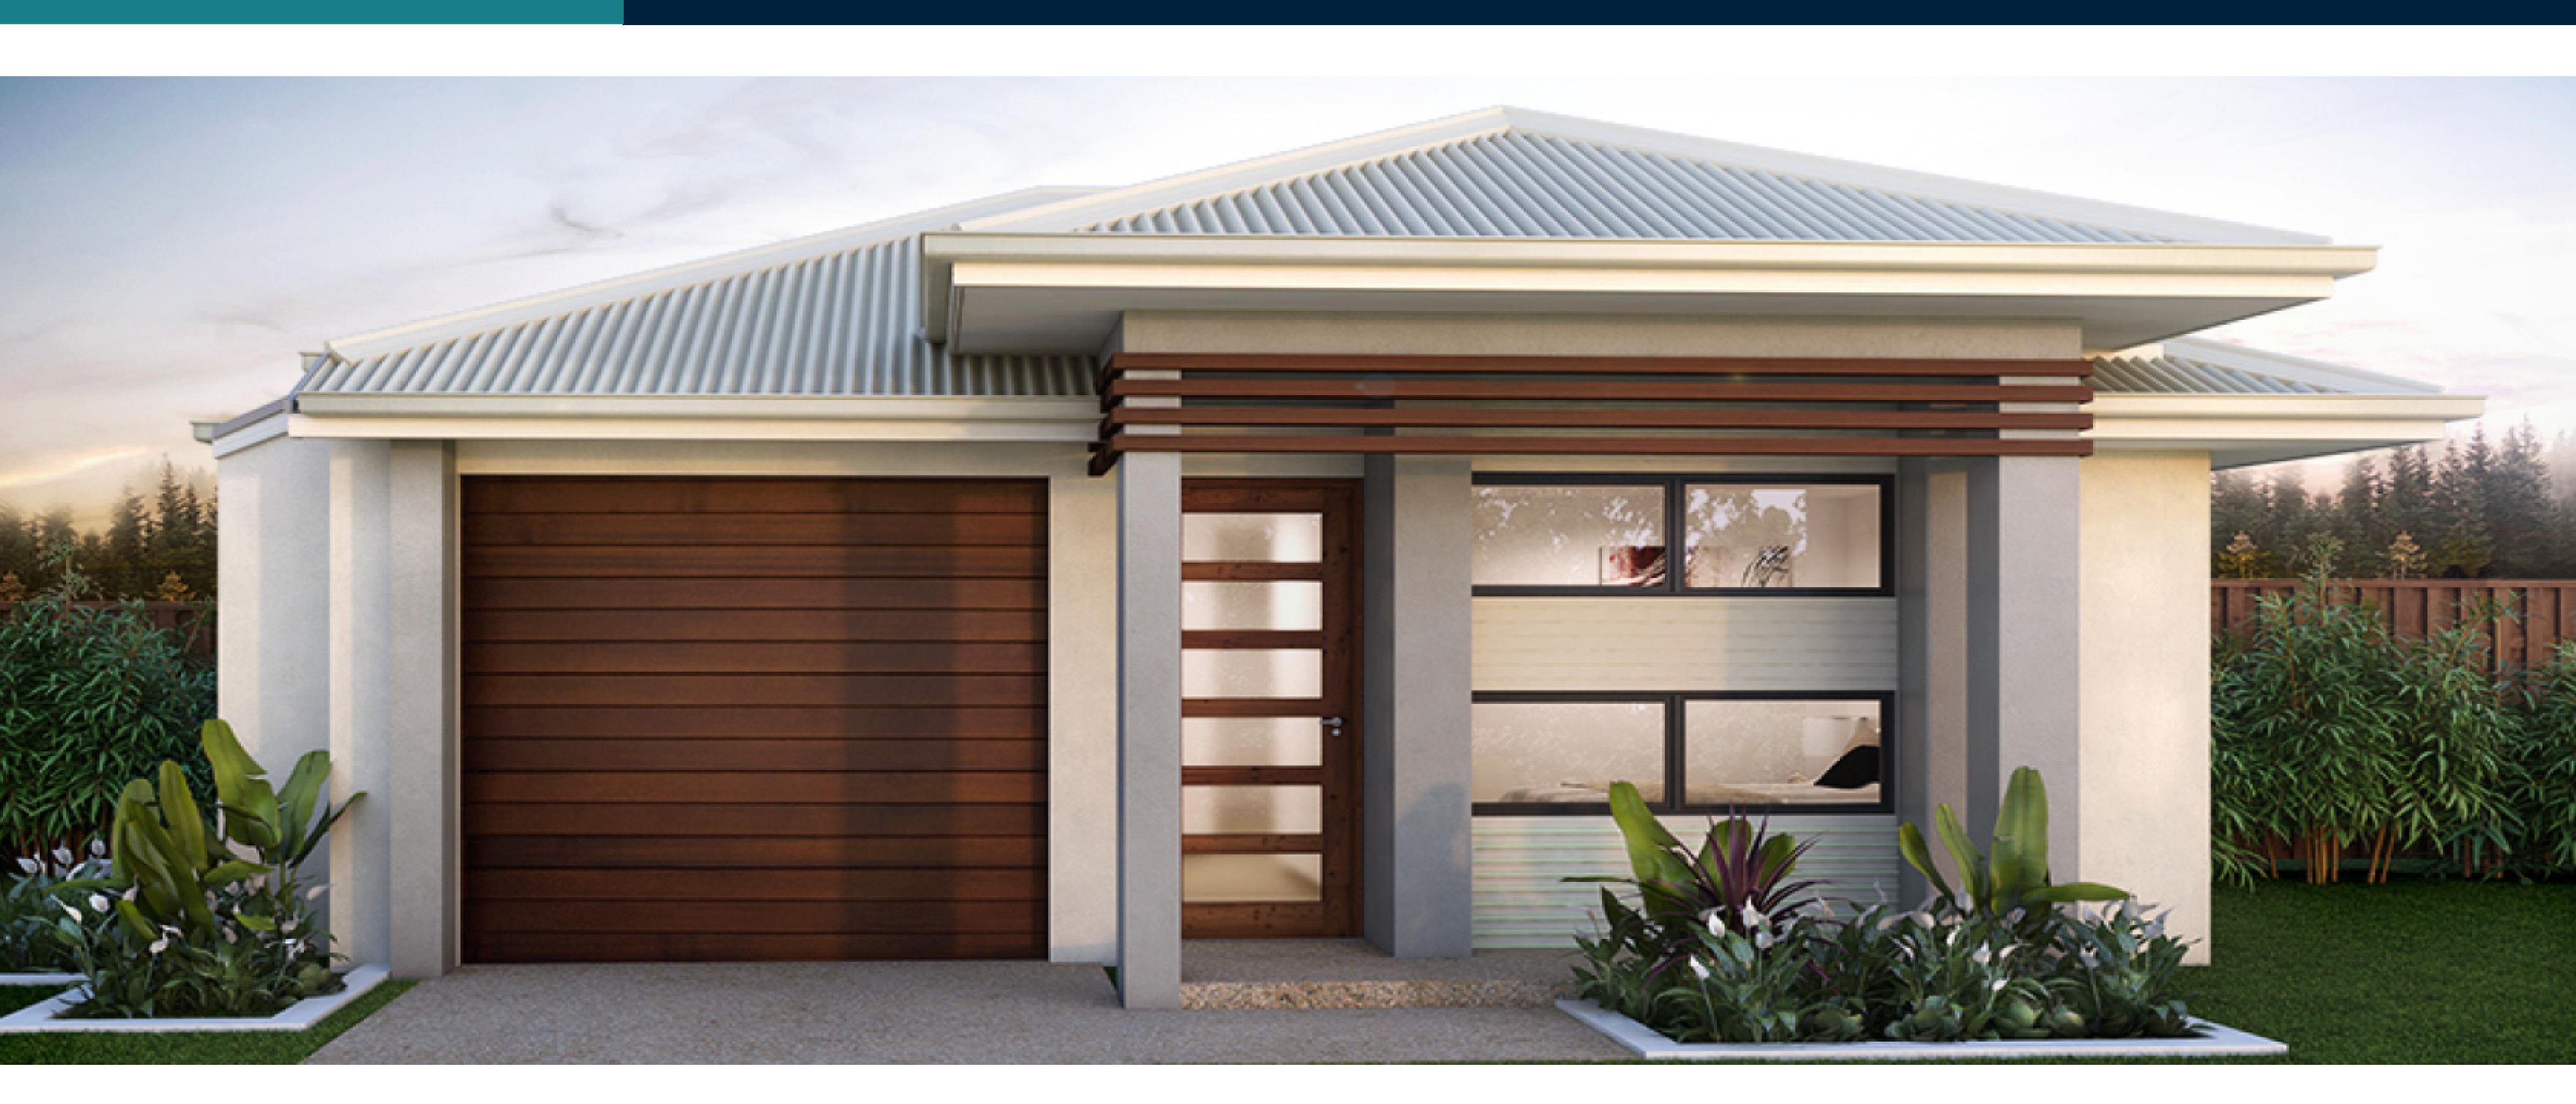

## Kulmaren 147

Suits Block Width: 10.5m

LIVING 103.85 m<sup>2</sup>

GARAGE 22.49 m2

PATIO 17.25 m2

4.22 m2 PORCH

TOTAL 147.80 m2

BOOK YOUR FREE CONSULTATION TODAY!