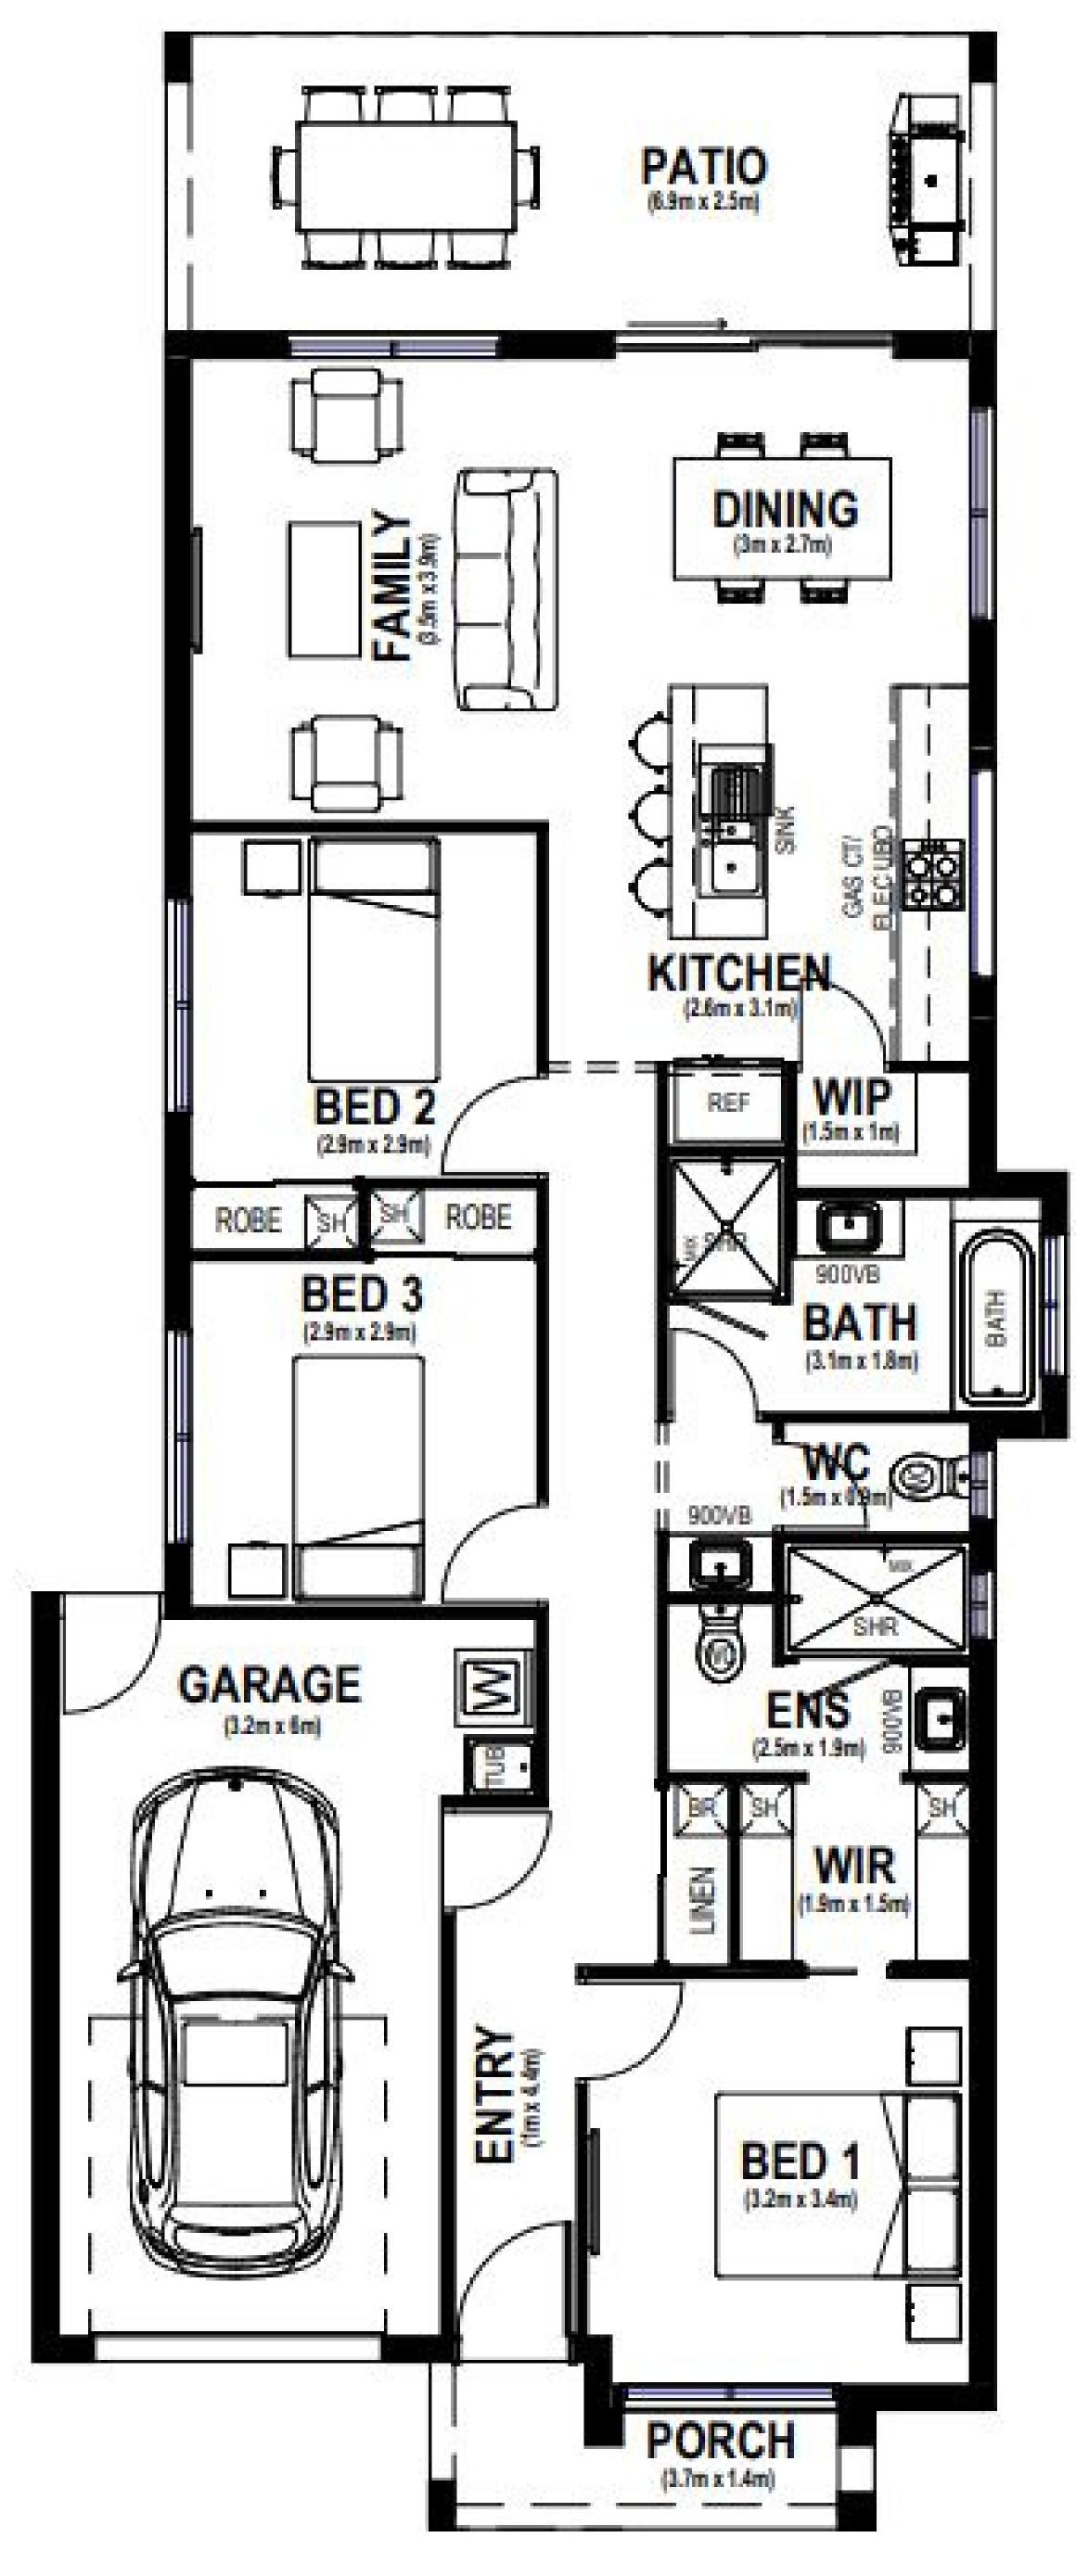

## Kulmaren 147

Suits Block Width: 10.5m

LIVING 103.85 m<sup>2</sup>

GARAGE 22.49 m2

PATIO 17.25 m2

4.22 m2 PORCH

TOTAL 147.80 m2

BOOK YOUR FREE CONSULTATION TODAY!