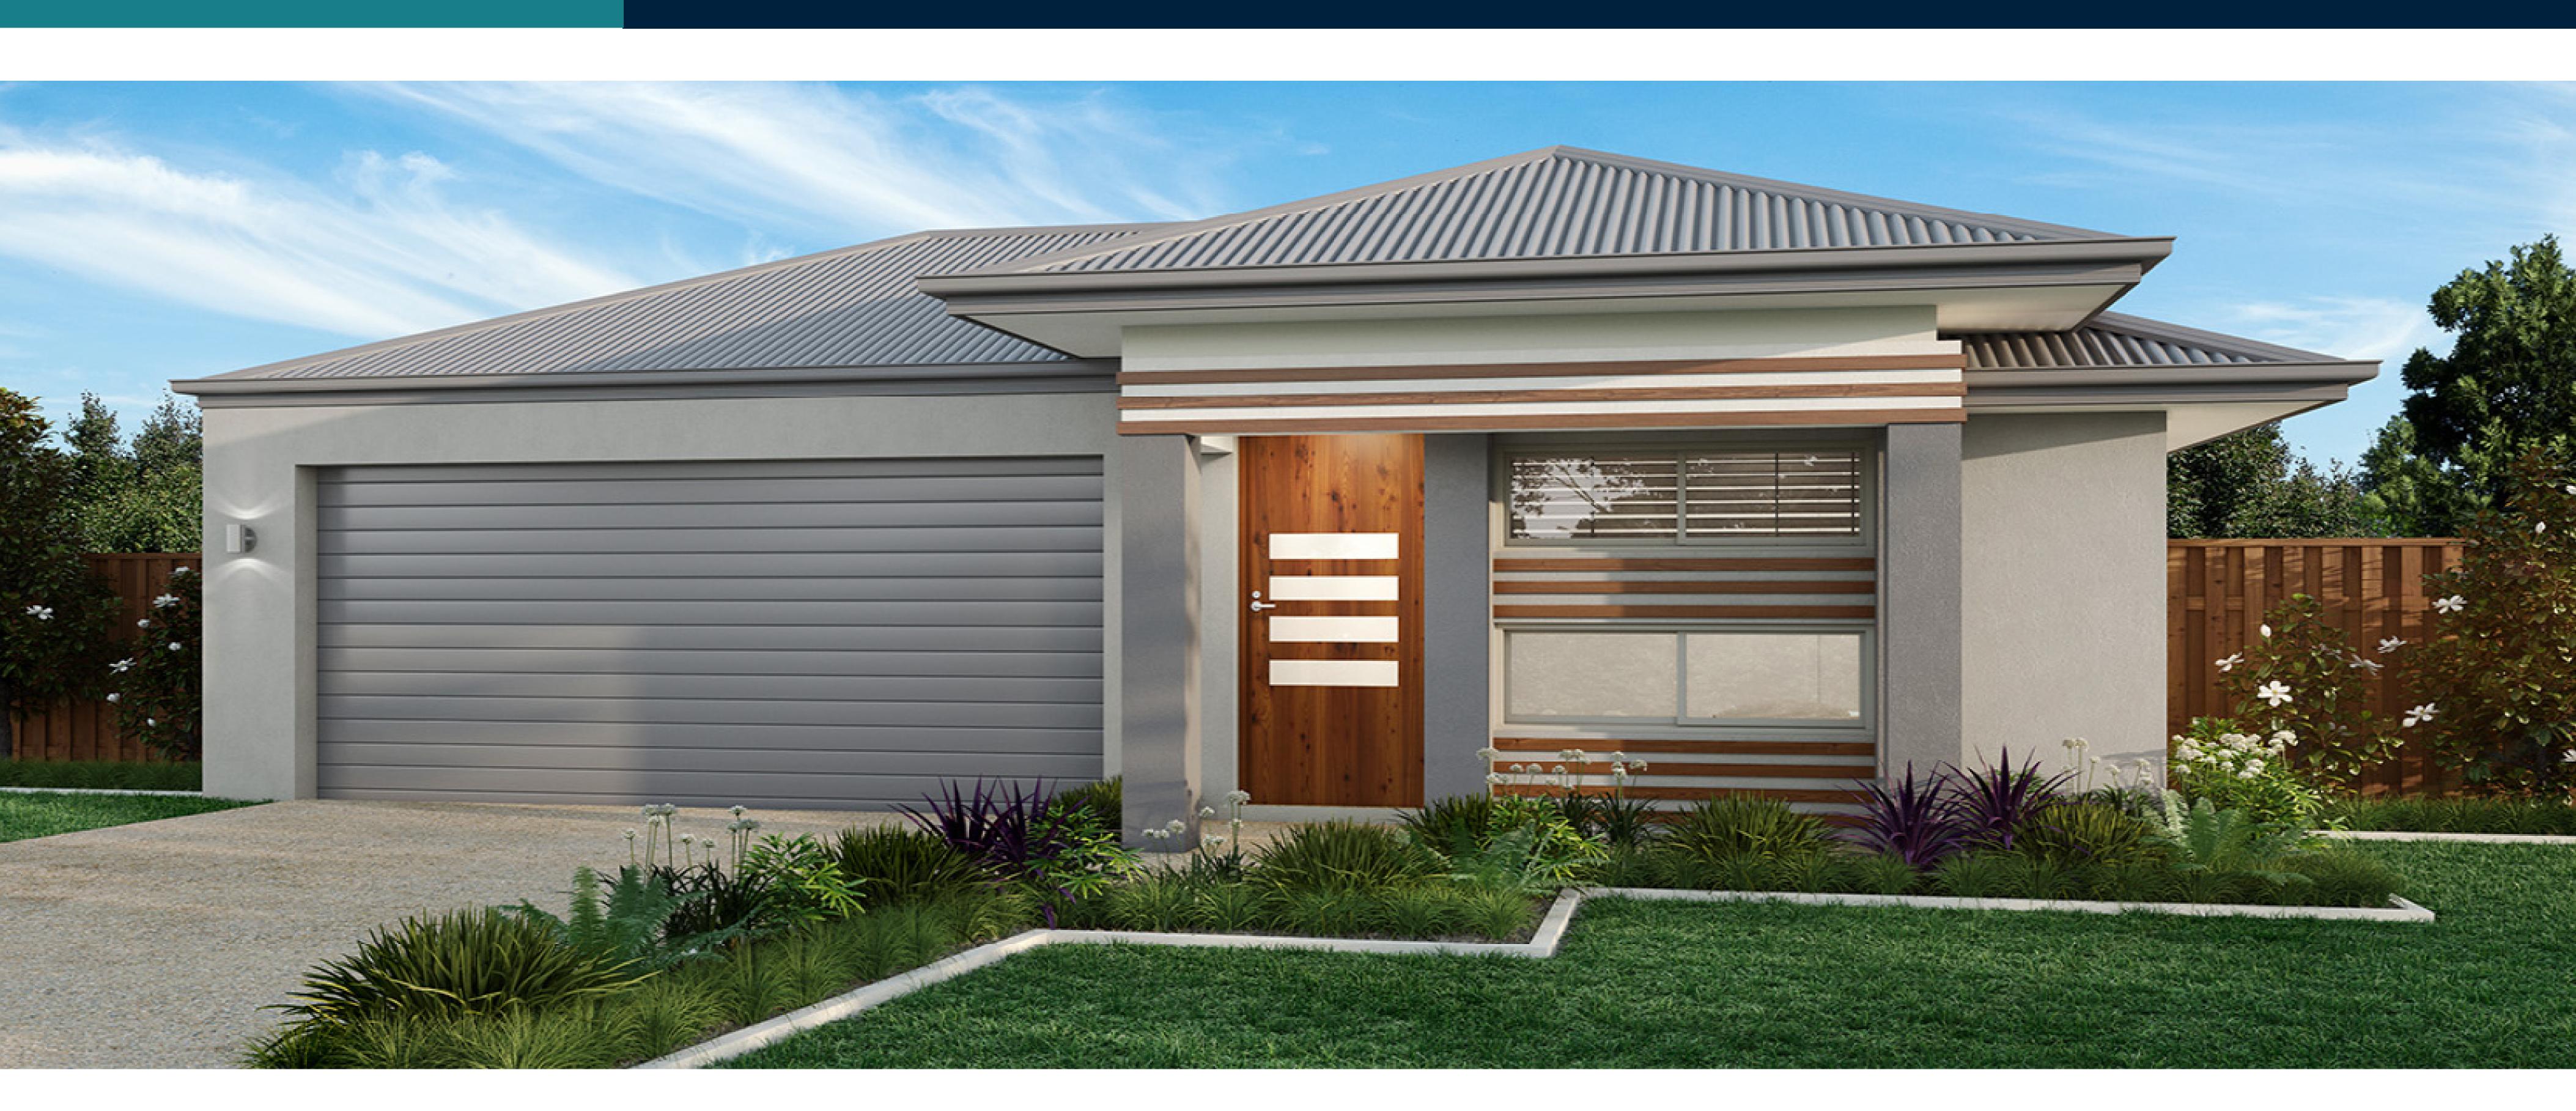

## Kulmaren 164

Suits Block Width: 12.5m

LIVING 103.85 m<sup>2</sup>

GARAGE 39.13 m2

PATIO 17.25 m2

4.22 m2 PORCH

164.44 m2 TOTAL

BOOK YOUR FREE CONSULTATION TODAY!

Contact us today | P: (07) 4722 7200 | tropicalhomes.com.au

\*\*Images are for illustration purposes only. Prices and facade may depict upgrade options not supplied by the builder, such as landscaping, fencing, furniture, window furnishings, decking and lighting unless otherwise stated.