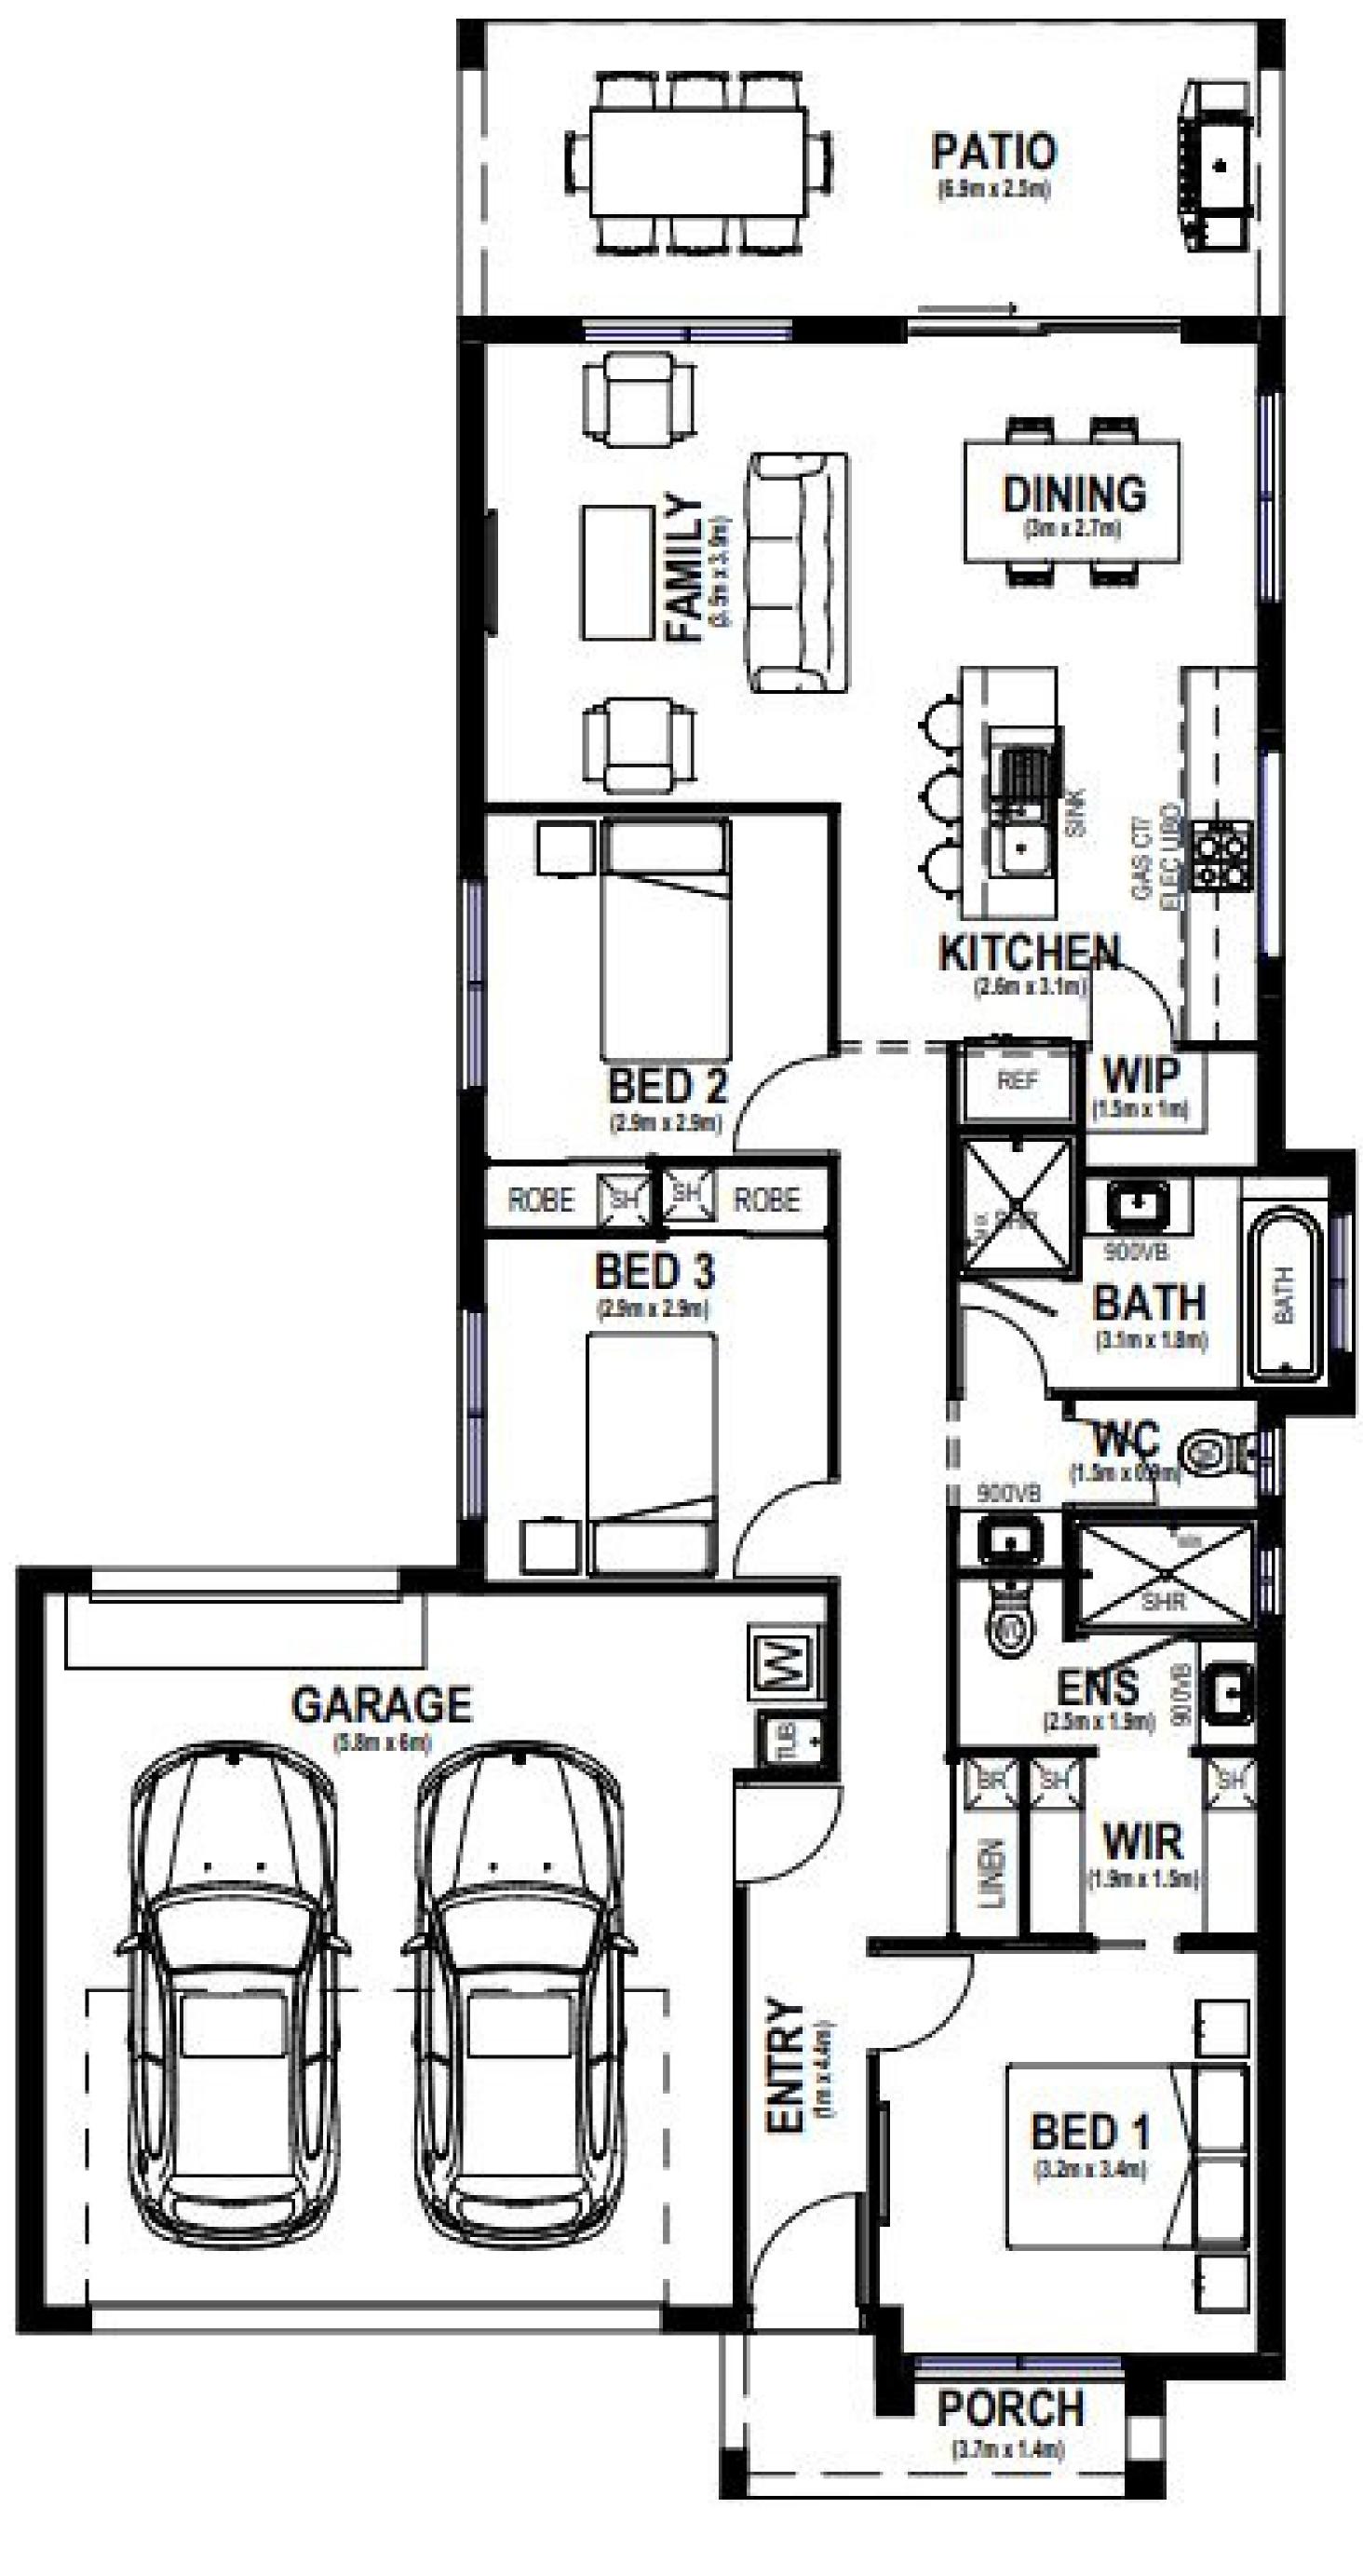

## Kulmaren 164

Suits Block Width: 12.5m

LIVING 103.85 m<sup>2</sup>

GARAGE 39.13 m2

PATIO 17.25 m2

4.22 m2 PORCH

164.44 m2 TOTAL

BOOK YOUR FREE CONSULTATION TODAY!