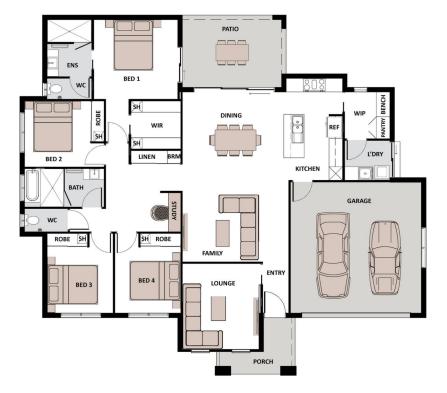

### **NEW HOME BUYING MADE EASIER**

SINGLE CONTRACT | 1 DEPOSIT **FIXED PRICE 1 FINAL PAYMENT** 

SECURE YOURS TODAY WITH ONLY \$2,000 HOLDING DEPOSIT

House size 221m2 Block size 705m2

#### **Features**

- Custom kitchen
- Stainless steel appliances
- Fully air conditioned Fujitsu Splits
- Turf, auto irrigation, fencing + landscaping
- Security Screens
- Double remote garage
- Quality fixtures and fittings
- Blinds Package
- 25 year Structural Warranty