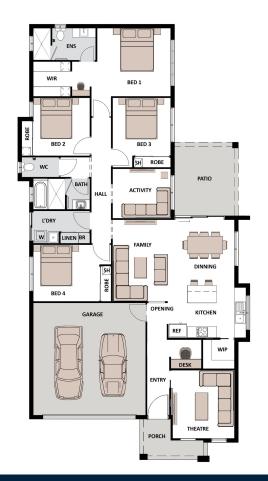

#### **NEW HOME BUYING MADE EASIER**

SINGLE CONTRACT | 1 DEPOSIT **FIXED PRICE 1 FINAL PAYMENT** 

SECURE YOURS TODAY WITH ONLY \$2,000 HOLDING DEPOSIT

House size 216.5m2 Block size 516m2

#### **Features**

- Custom kitchen
- Stainless steel appliances
- Fully air conditioned Fujitsu Splits
- Turf, auto irrigation, fencing + landscaping
- Security Screens
- Double remote garage
- Quality fixtures and fittings
- Blinds Package
- 25 year Structural Warranty