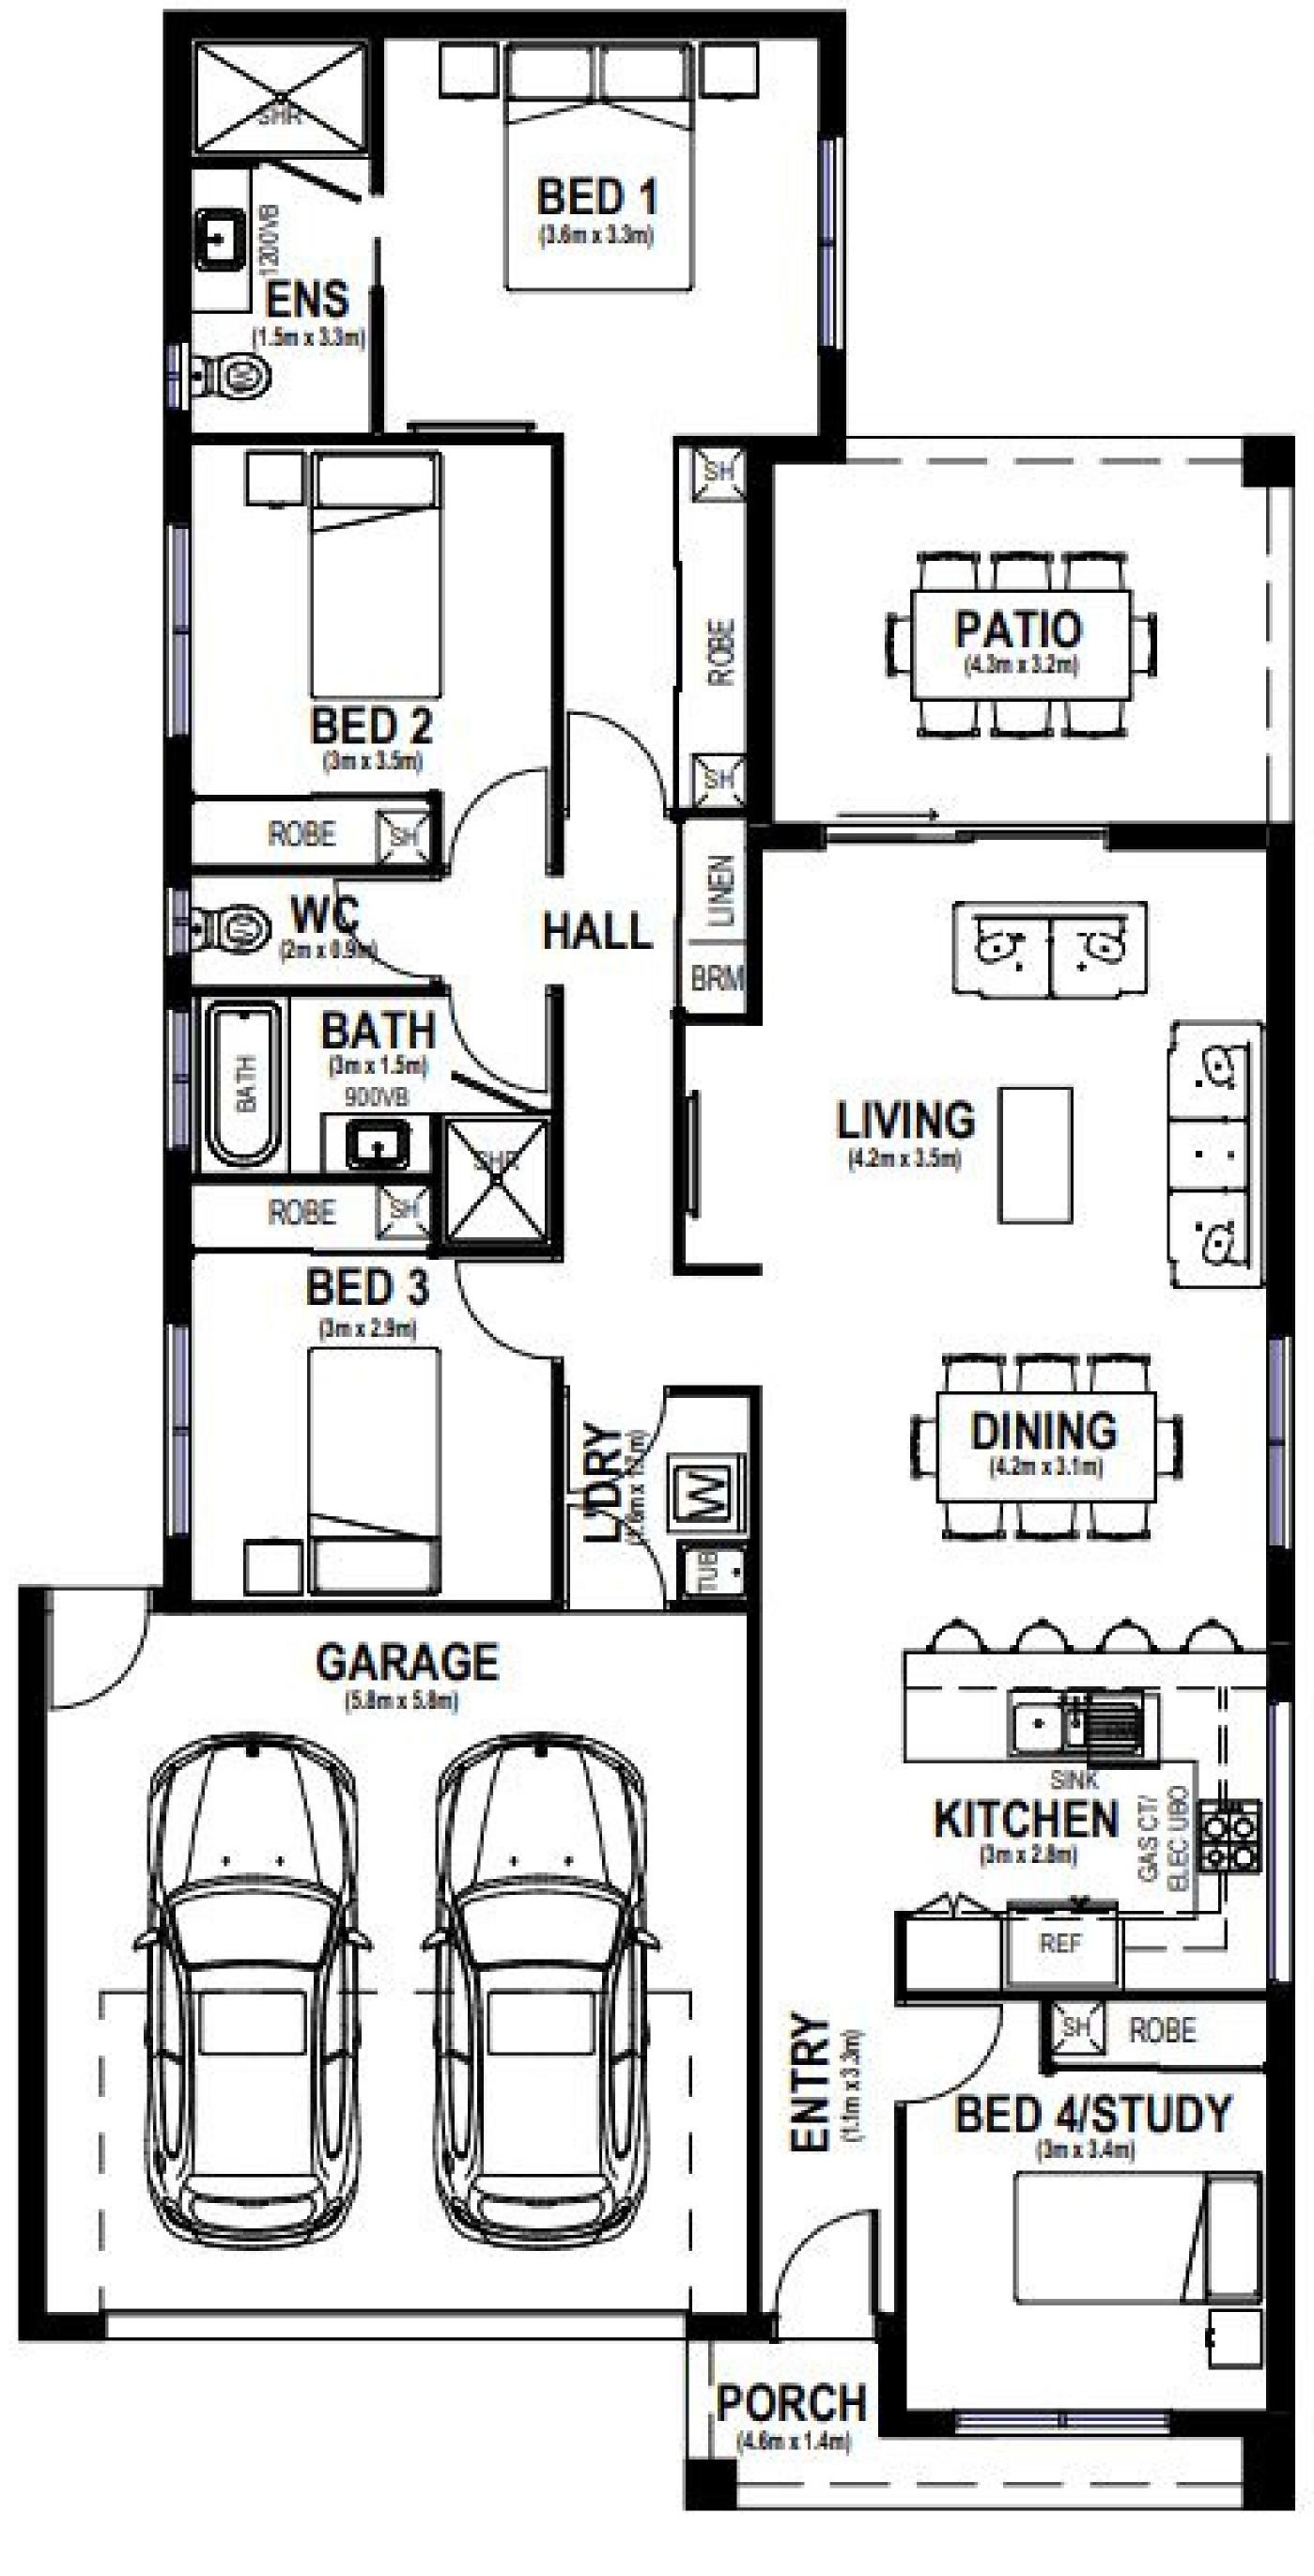

## Palmetto 180

Suits Block Width: 12.5m

LIVING 125.89 m2

GARAGE 36.24 m2

PATIO 13.64 m2

4.28 m2 PORCH

TOTAL 180.05 m<sup>2</sup>

BOOK YOUR FREE CONSULTATION TODAY!