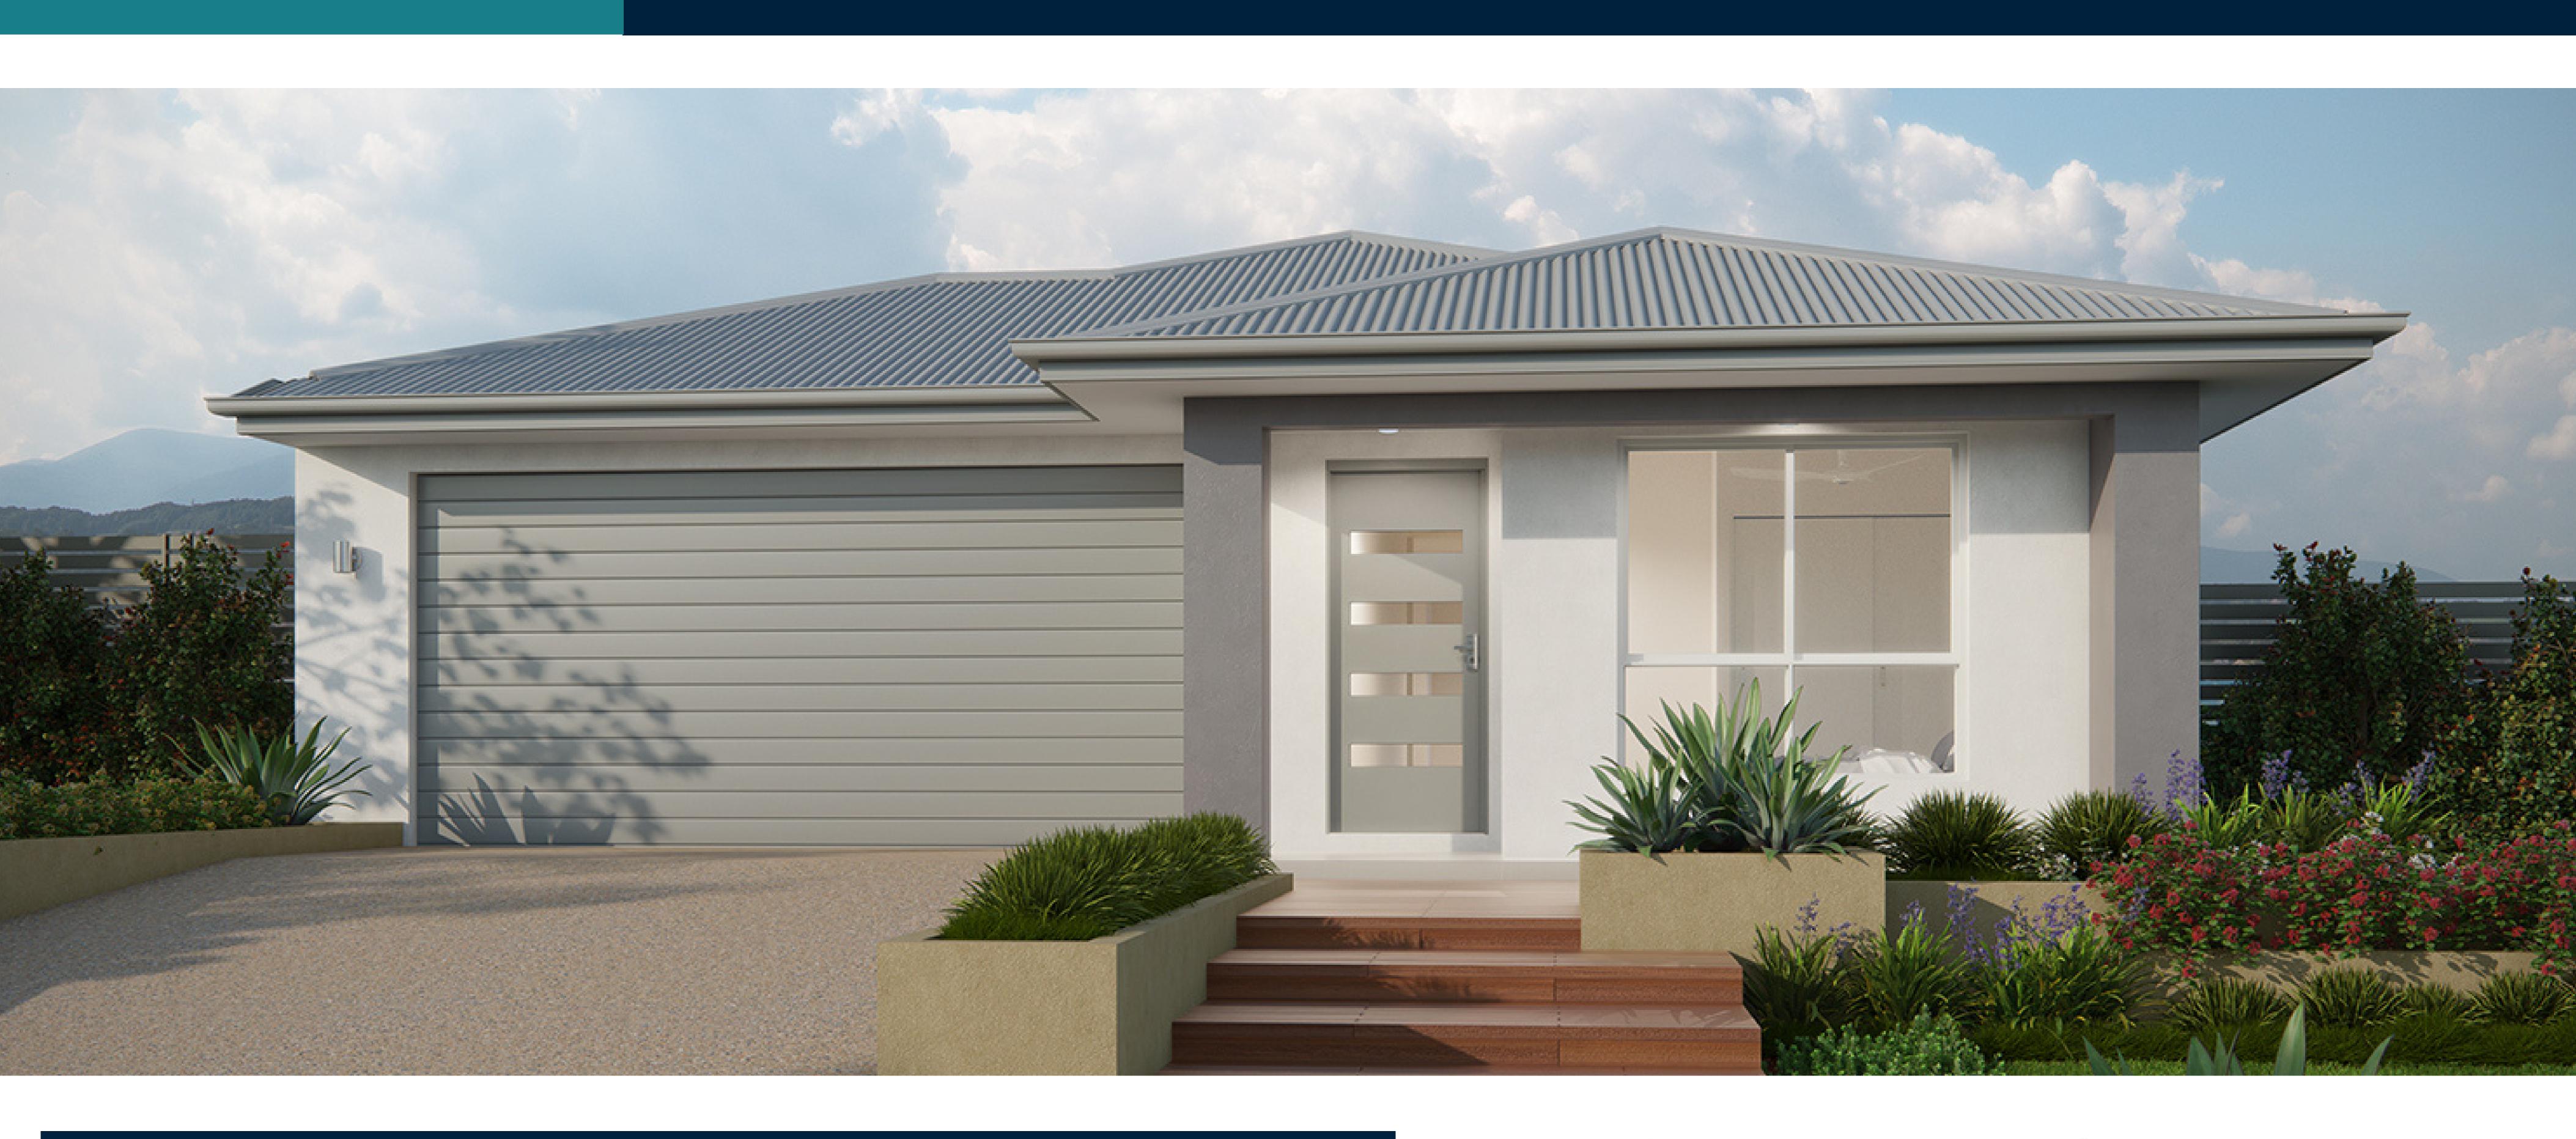

## Palmetto 180

Suits Block Width: 12.5m

LIVING 125.89 m2

GARAGE 36.24 m2

PATIO 13.64 m2

4.28 m2 PORCH

TOTAL 180.05 m<sup>2</sup>

BOOK YOUR FREE CONSULTATION TODAY!

Contact us today P: (07) 4722 7200 tropicalhomes.com.au

\*\*Images are for illustration purposes only. Prices and facade may depict upgrade options not supplied by the builder, such as landscaping, fencing, furniture, window furnishings, decking and lighting unless otherwise stated.