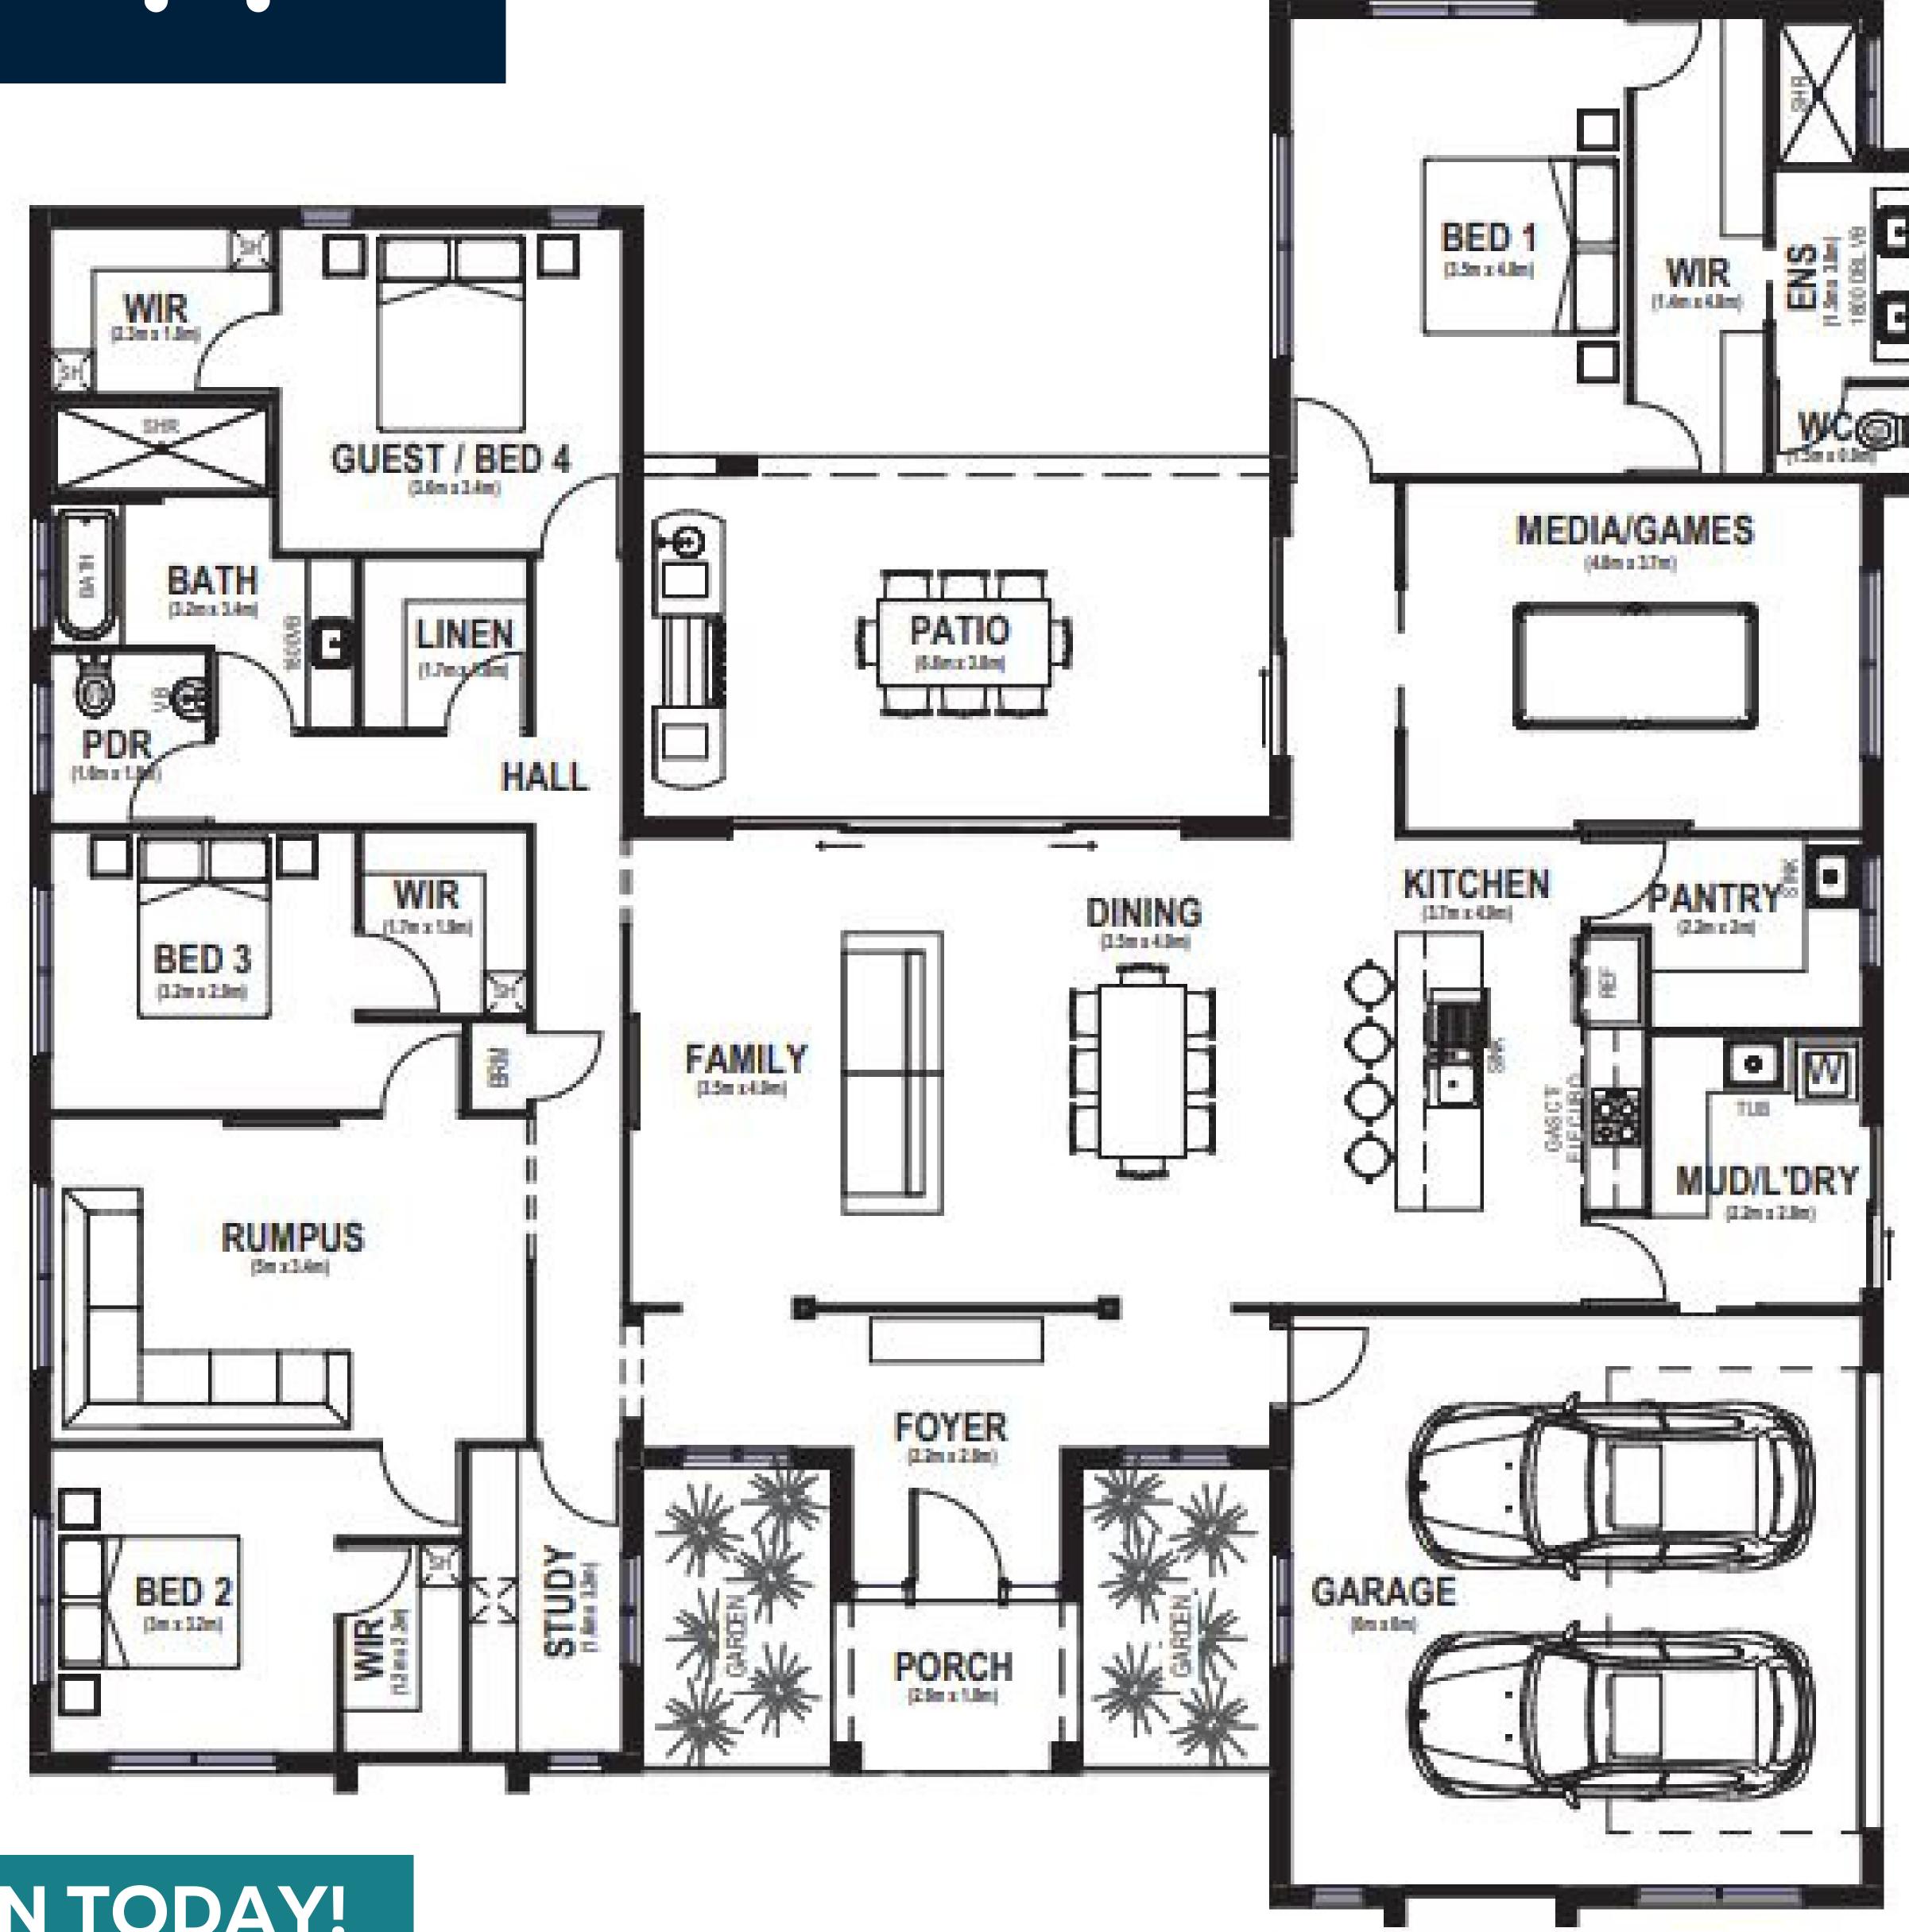

## 4 772 43

## Royal 313

Suits Block Width: 20.6m

LIVING 244.28 m<sup>2</sup>

GARAGE 39.36 m2

PATIO 25.08 m<sup>2</sup>

PORCH 4.68 m2

TOTAL 313.40 m2

BOOK YOUR FREE CONSULTATION TODAY!