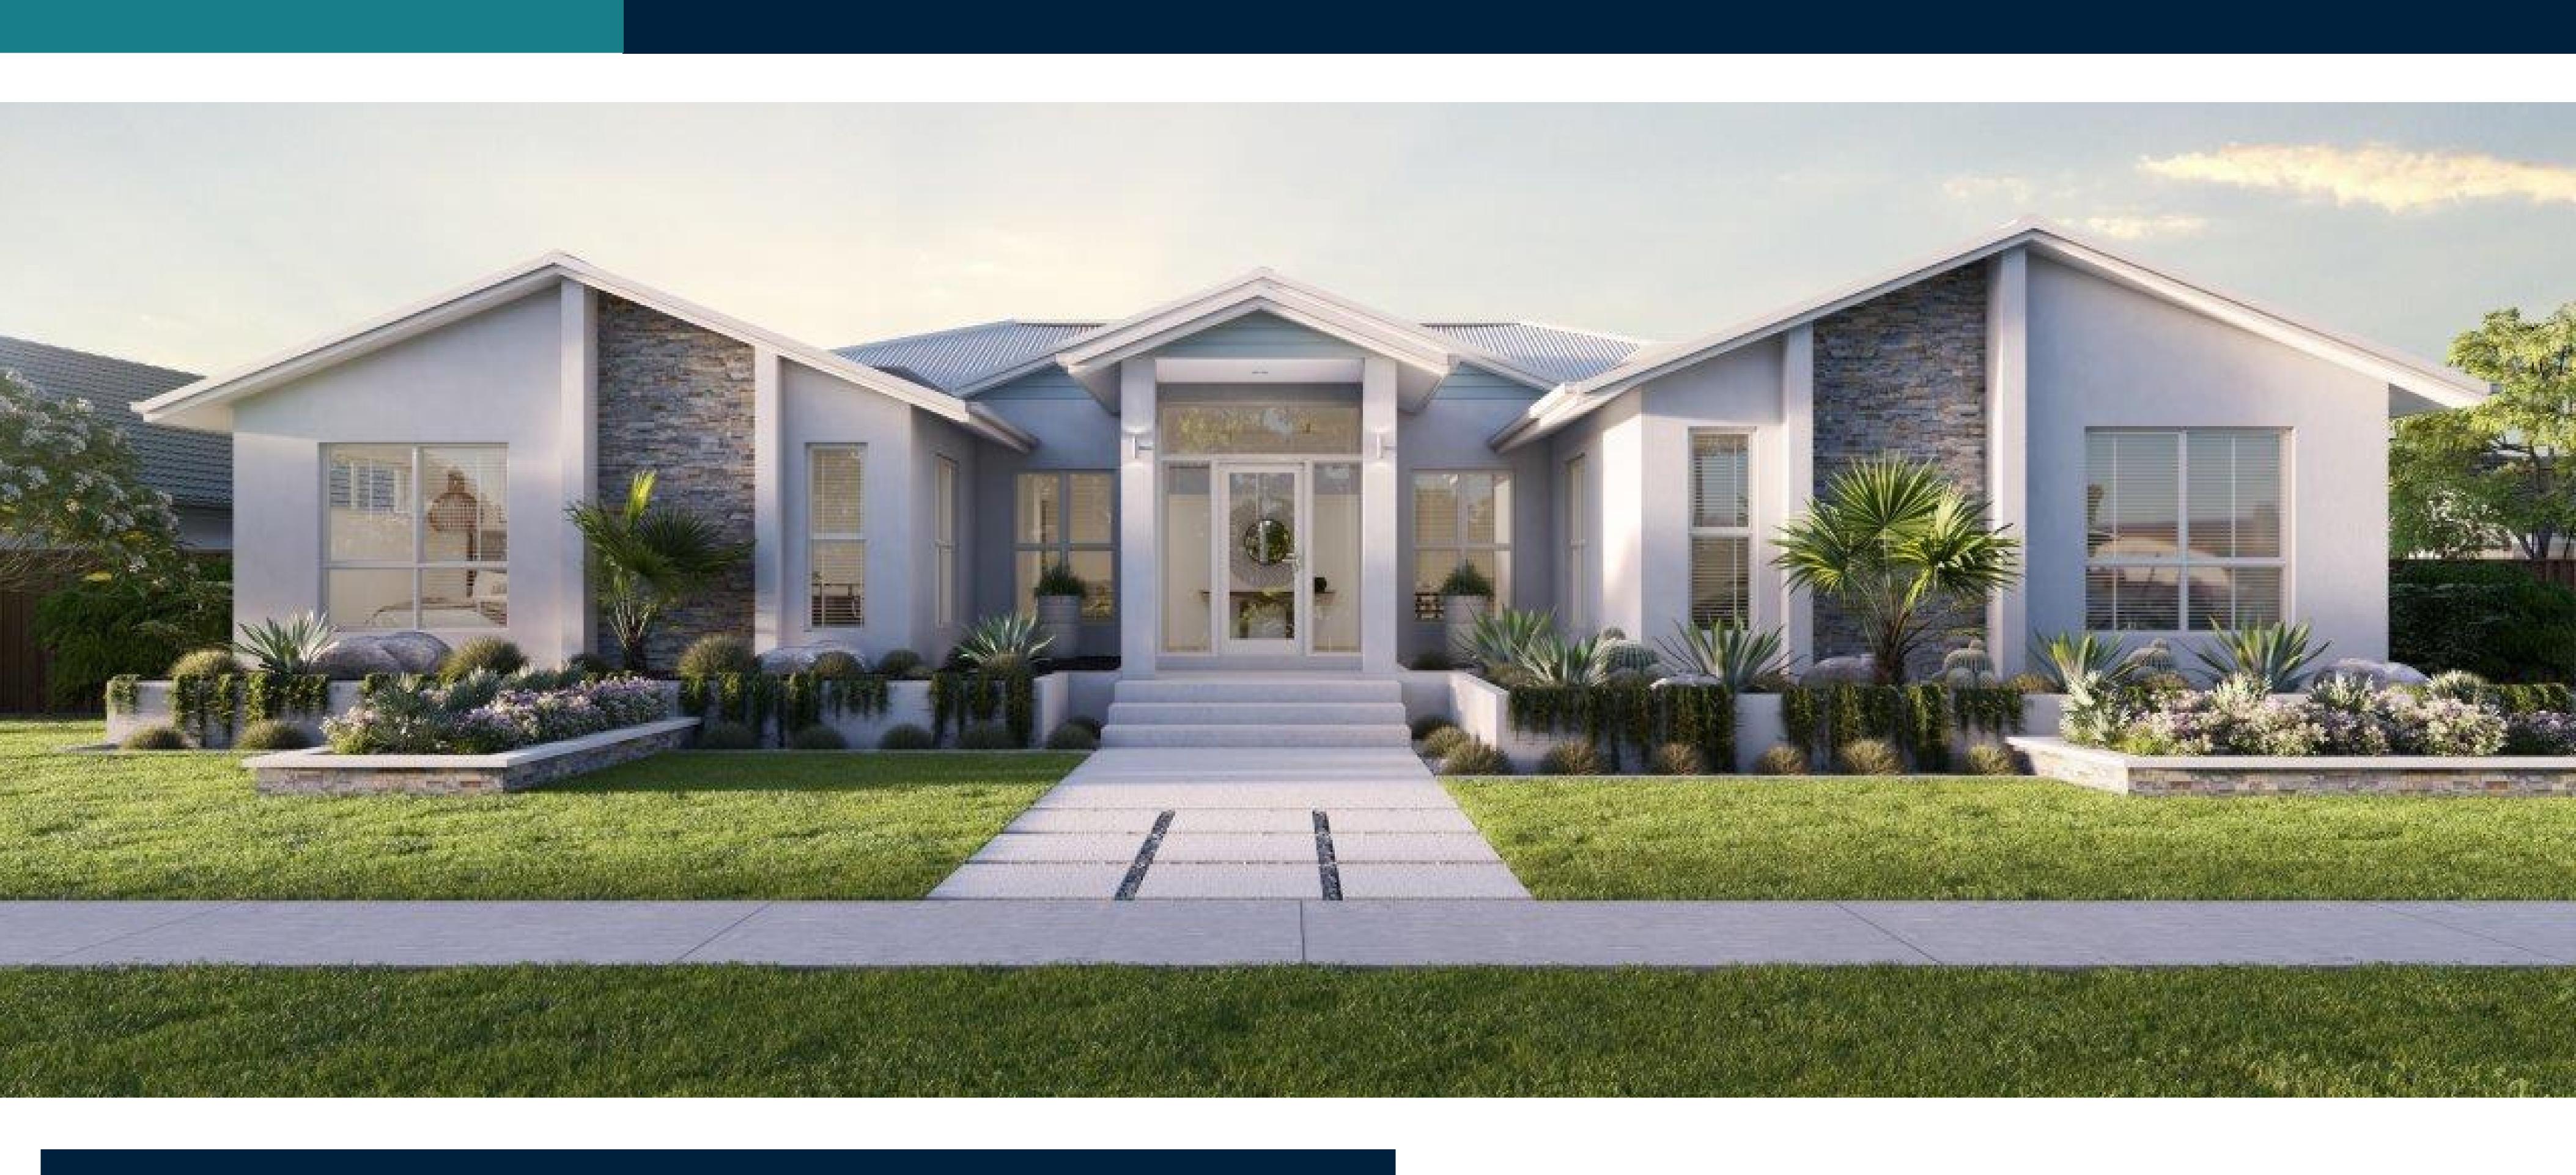

## Royal 313

Suits Block Width: 20.6m

LIVING 244.28 m<sup>2</sup>

GARAGE 39.36 m2

PATIO 25.08 m<sup>2</sup>

PORCH 4.68 m2

TOTAL 313.40 m2

BOOK YOUR FREE CONSULTATION TODAY!