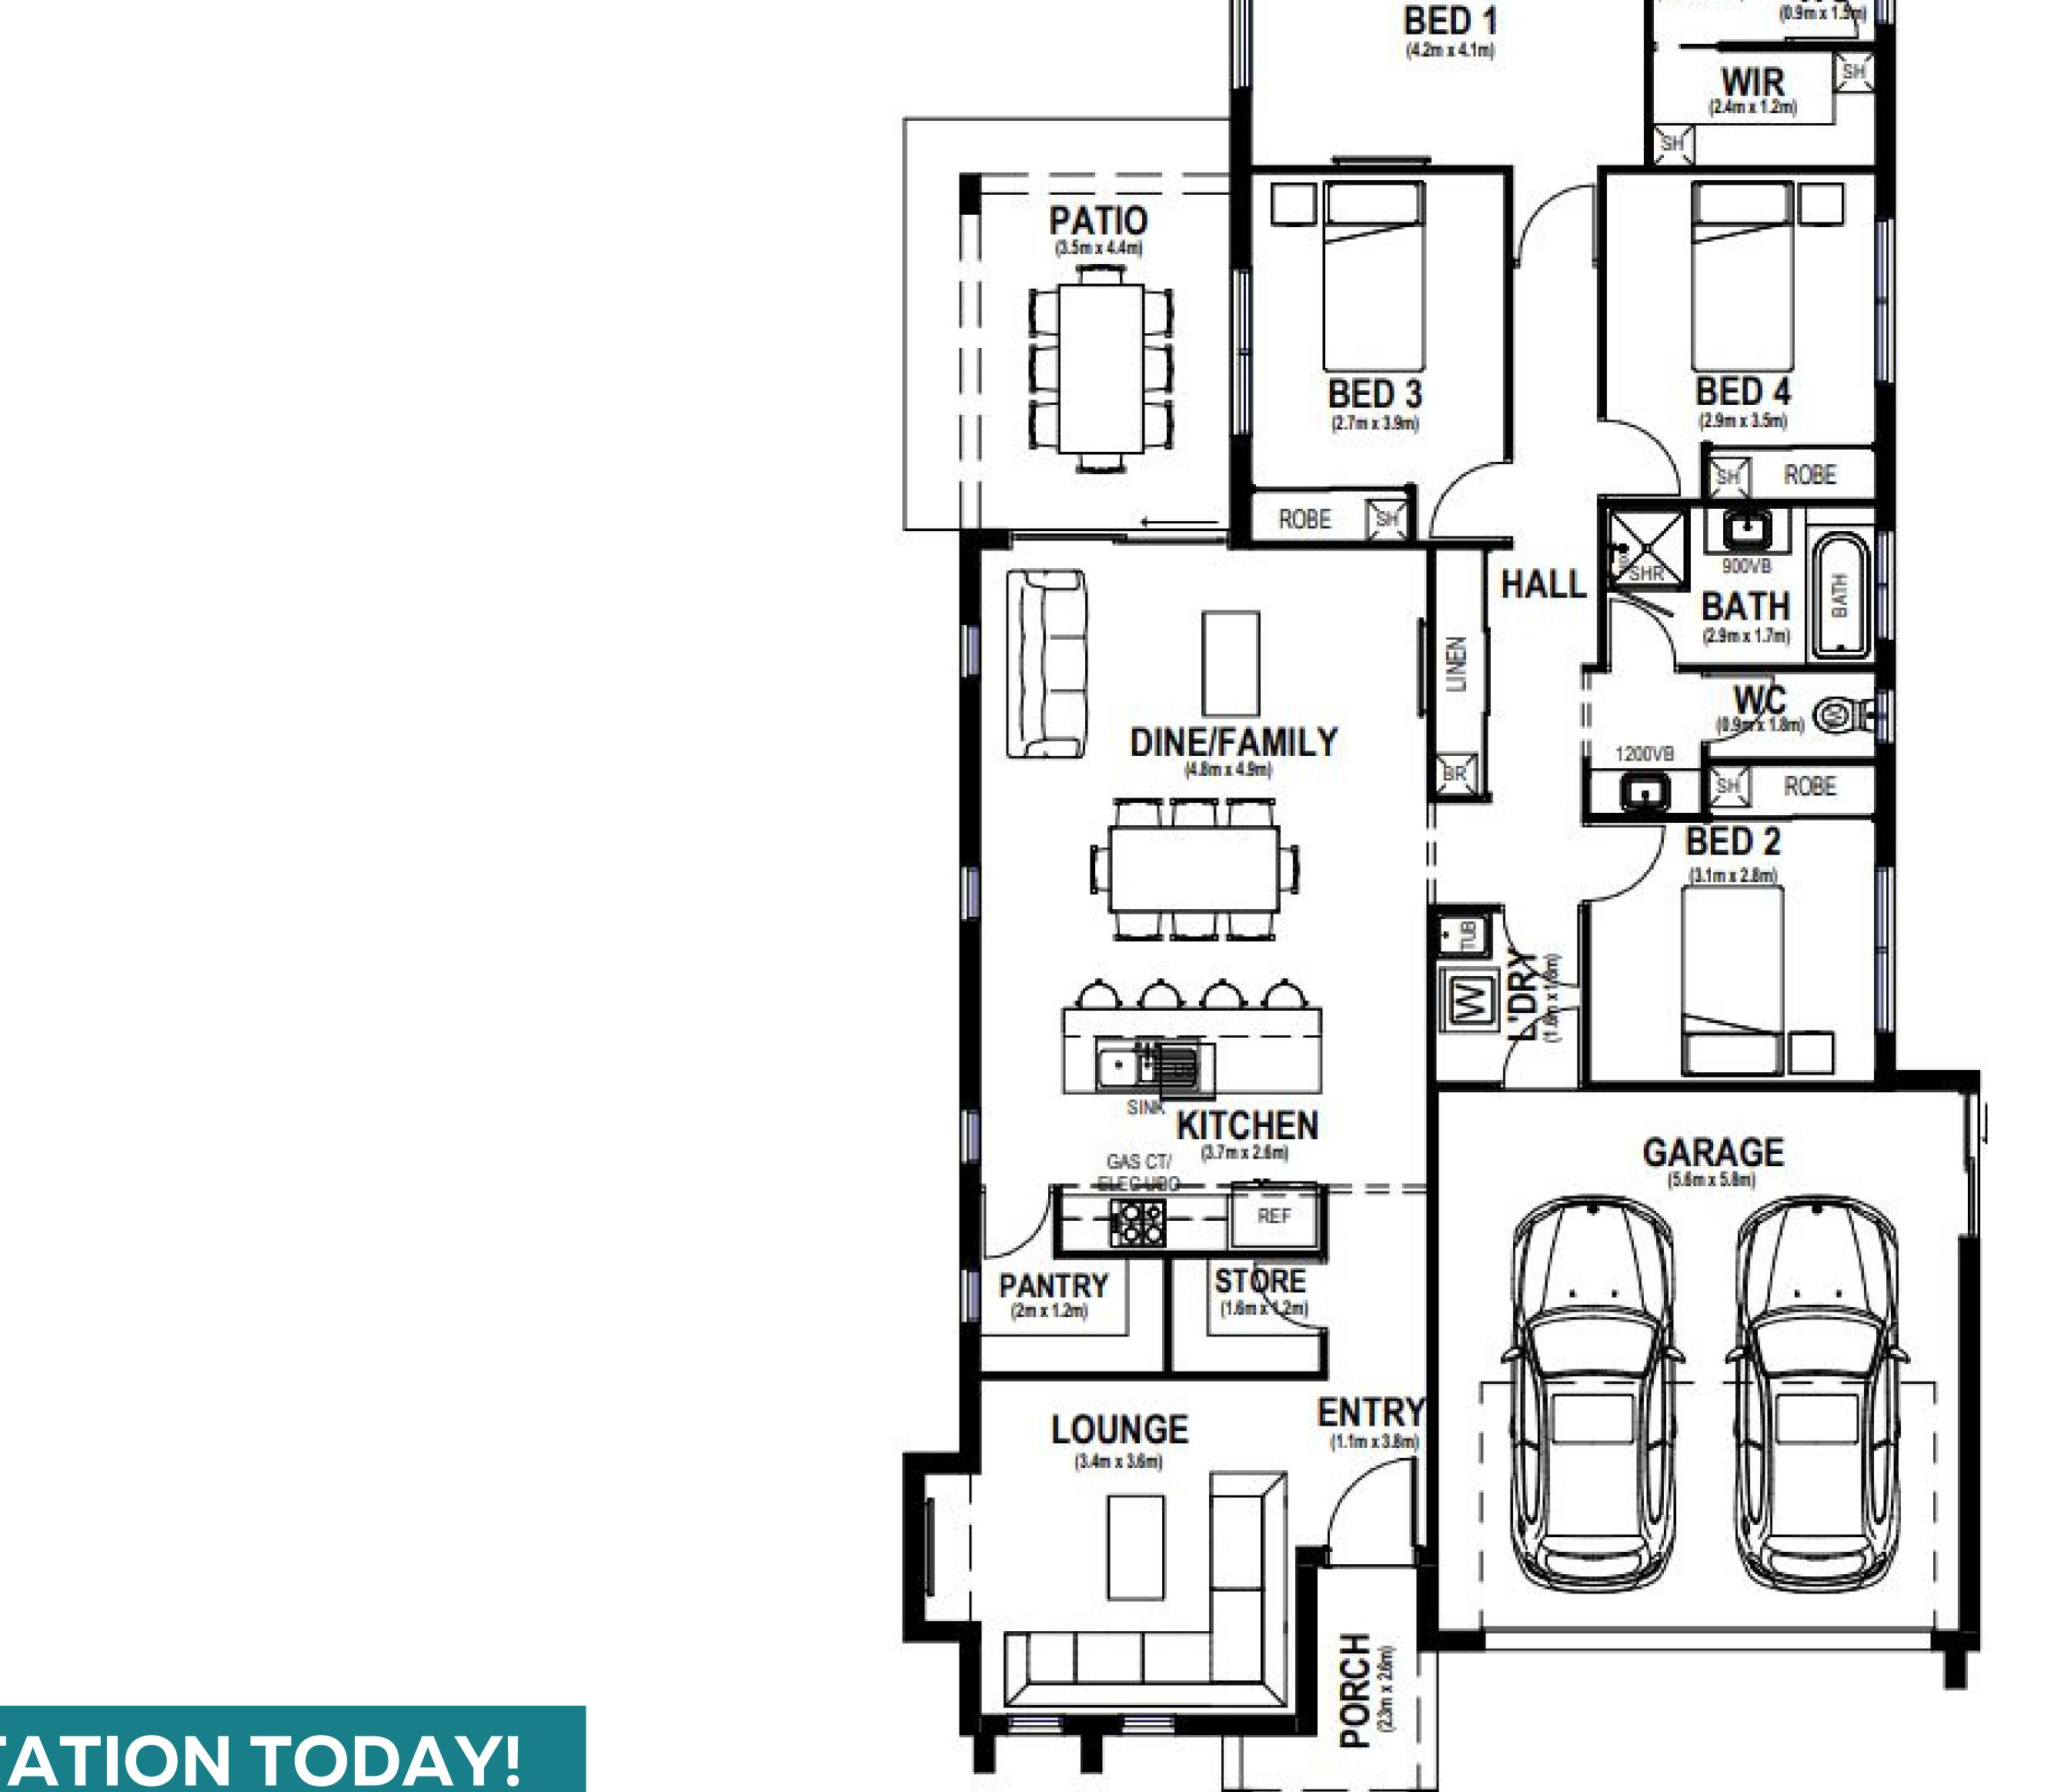

# Somerset 206

### Suits Block Width: 16m

| LIVING | 152.27 m2 |
|--------|-----------|
| GARAGE | 35.16 m2  |
| PATIO  | 15.40 m2  |
| PORCH  | 4.0 m2    |

TOTAL

#### **BOOK YOUR FREE CONSULTATION TODAY!**

206.83 m2