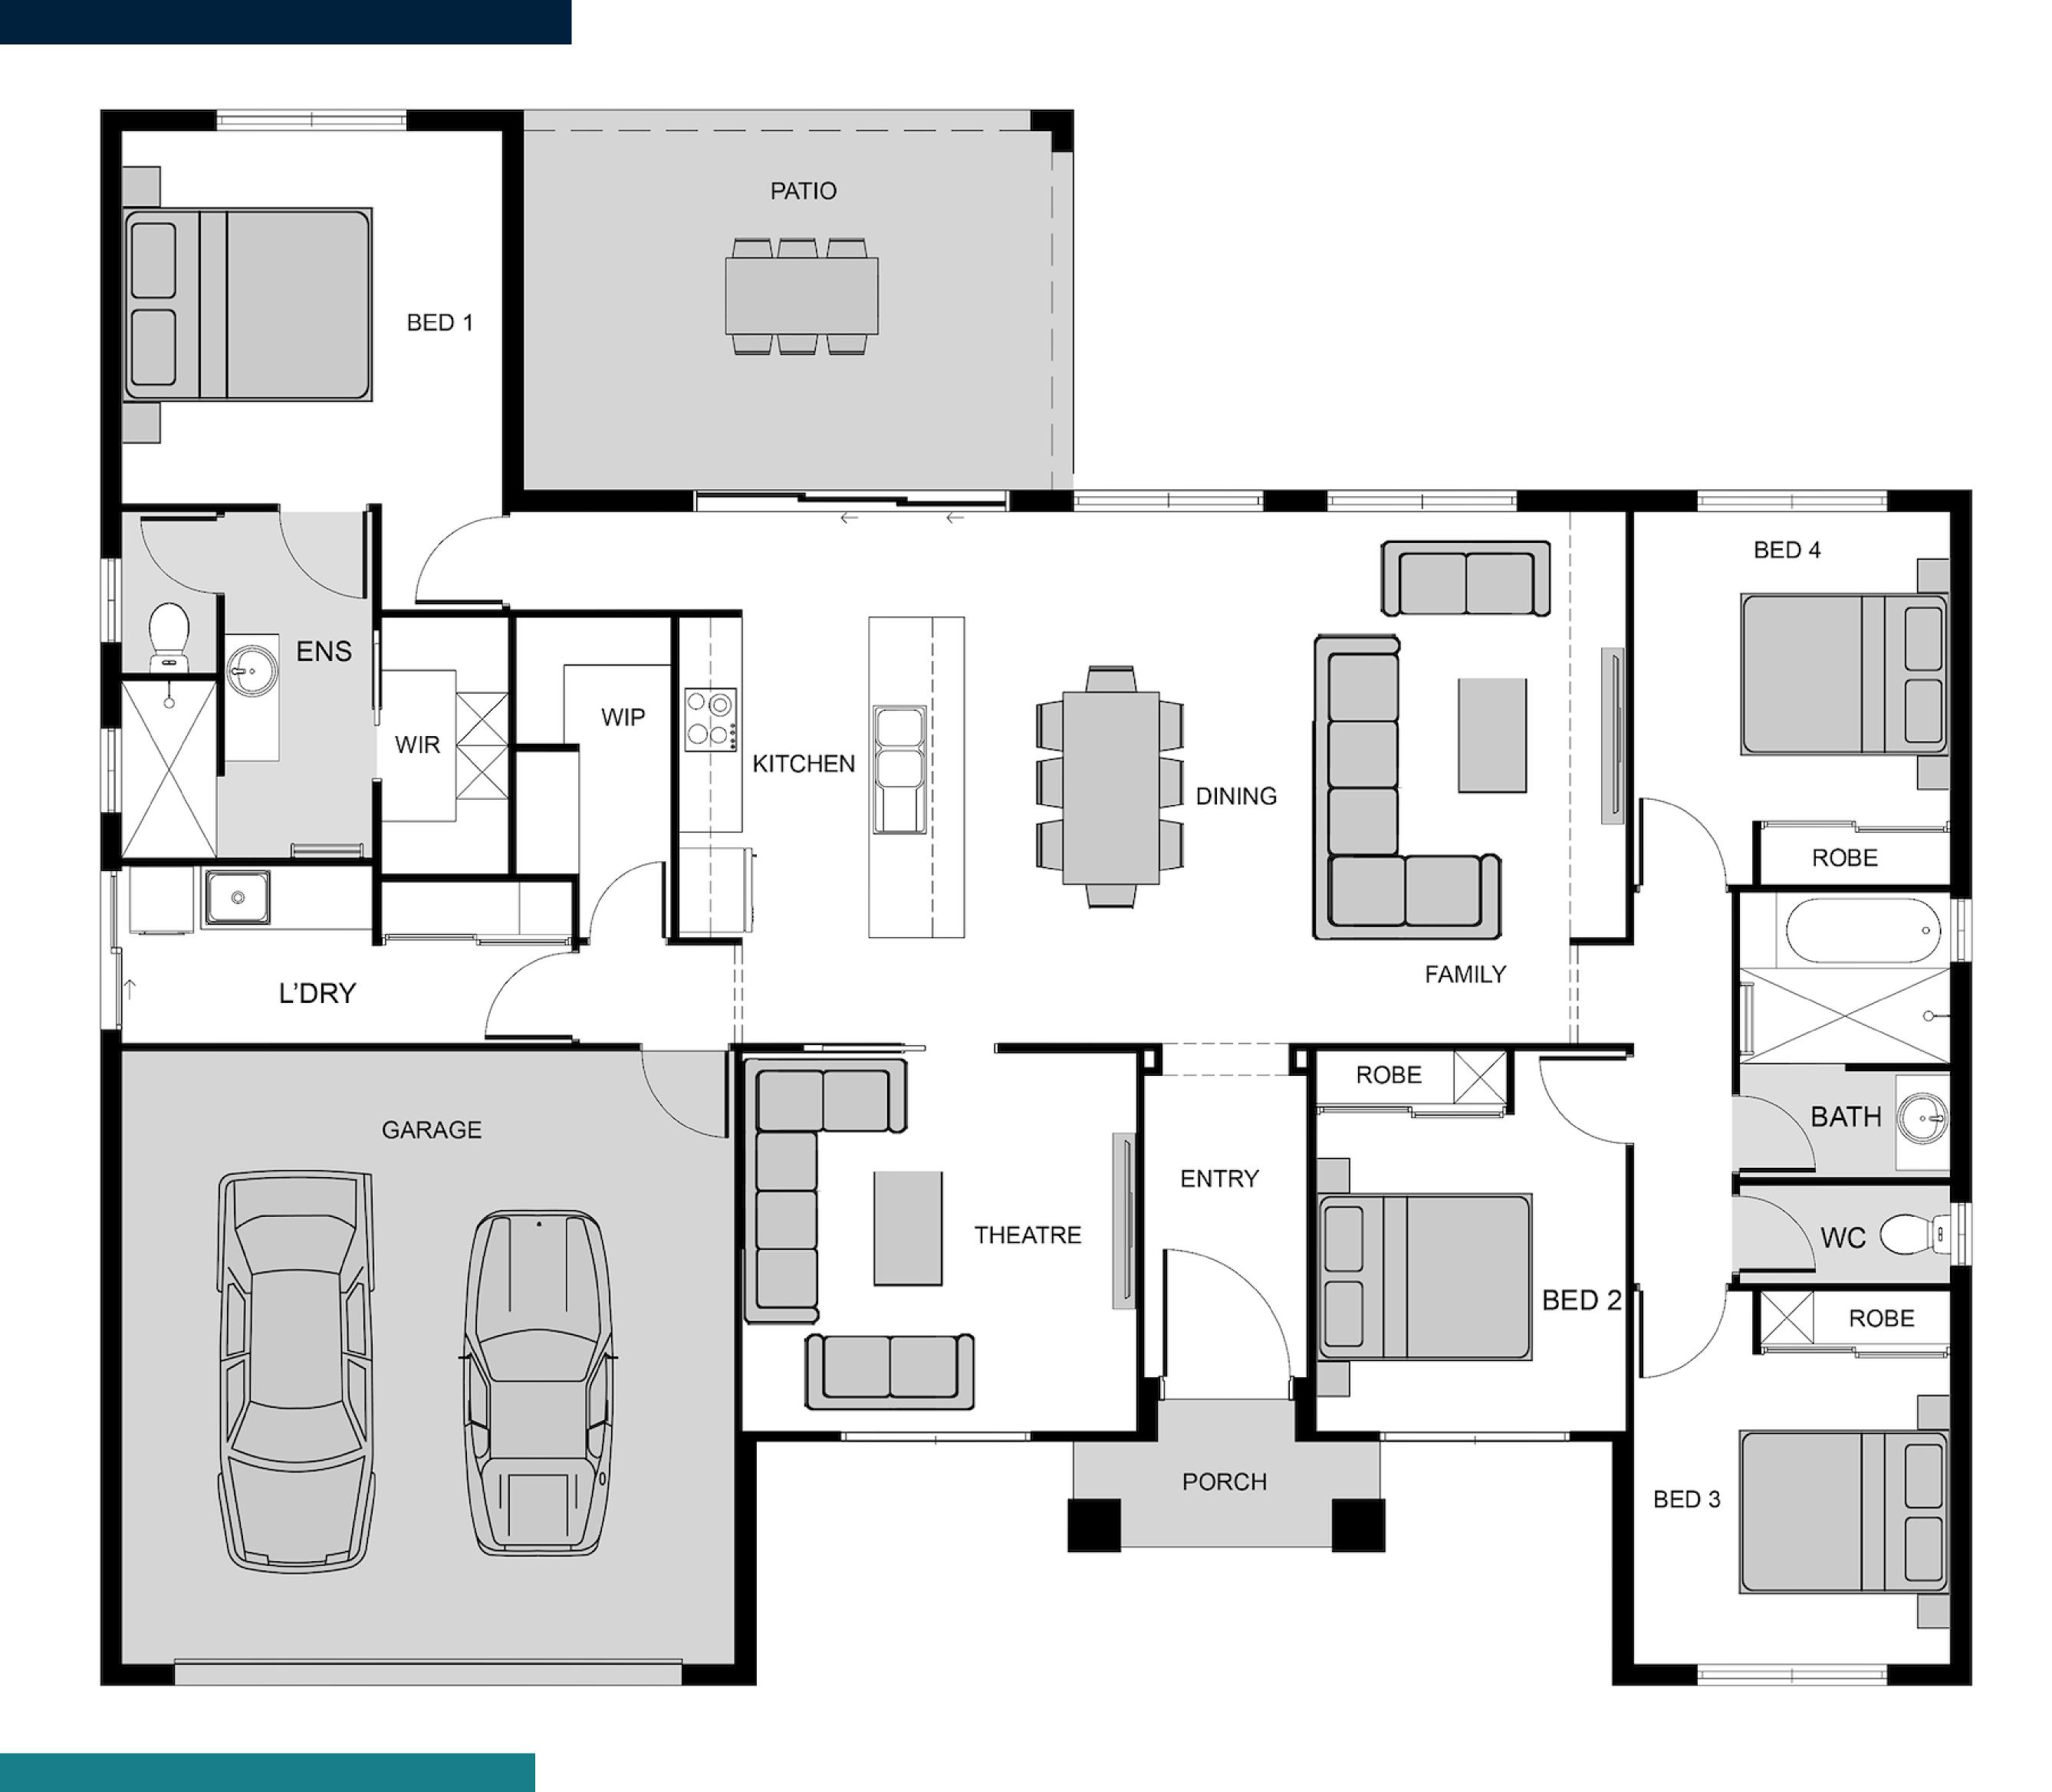

## Strathmore 217

#### Suits block width:

21.9m

LIVING 158.7 m2

GARAGE 36.5 m<sup>2</sup>

PATIO 18.7 m2

PORCH 3.4 m2

217.3 m2 TOTAL